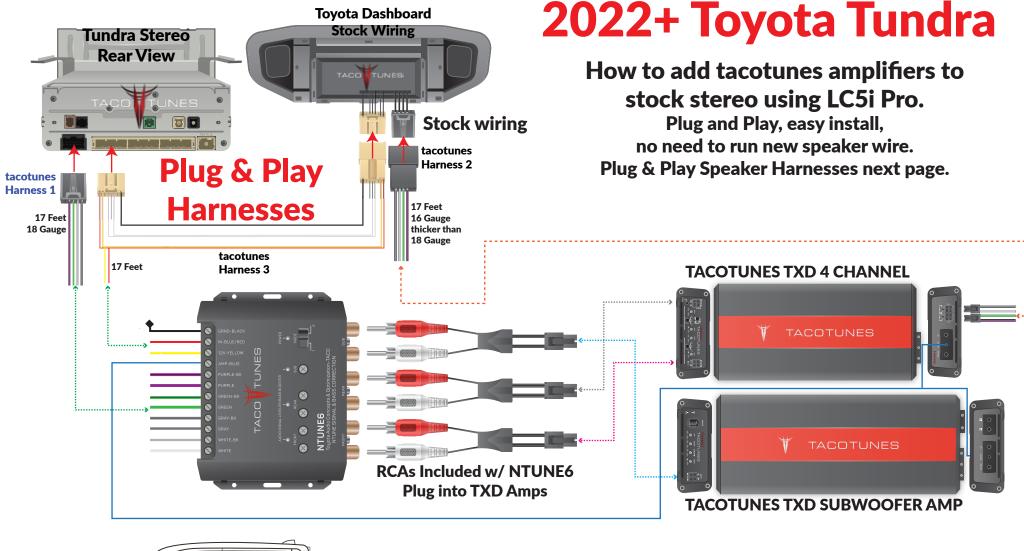

How to connect tacotunes plug & play wiring to: tacotunes NTUNE6 UNES TACO **Toyota Dashboard** Toyota Stereo **Rear View** TUNES **LUNES Stock wiring** tacotunes Harness 2 tacotunes **Harness 1** 17 Feet 17 Feet 16 Gauge 18 Gauge thicker than 18 Gauge tacotunes 17 Feet Harness 3 **RCA to TXD connectors** included with NTUNE6 Sub **Connect to NTUNE6** Rear (Color coded **Installation)** ACO **Front Connect to Amplifier(s)** 

## How to connect tacotunes NTUNE6 to amplifiers

## 4 Channel & Subwoofer amplifier overview