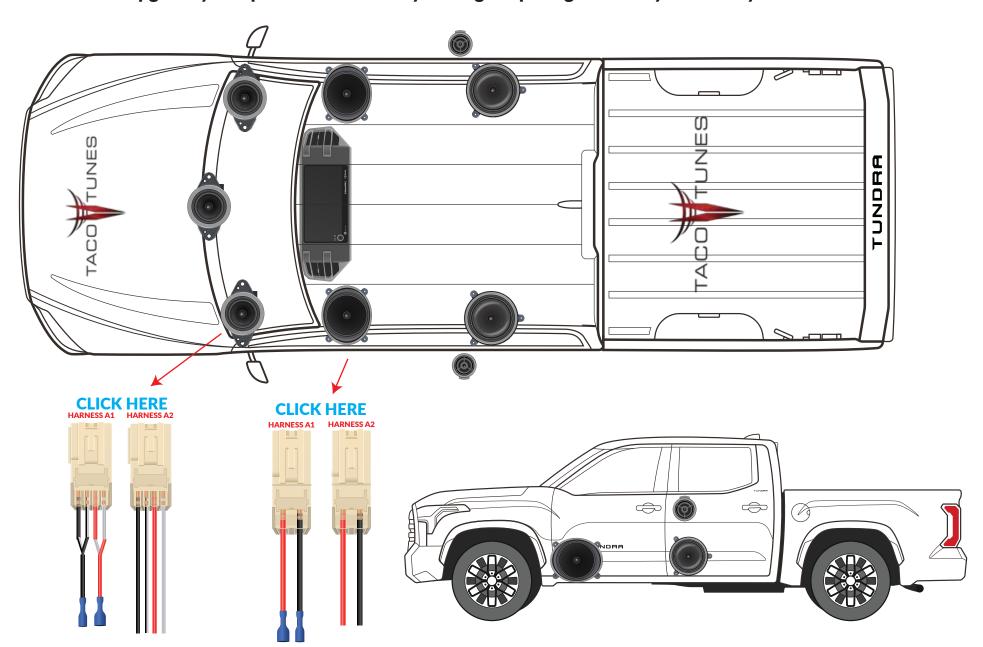

## 2022+ Toyota Tundra

Stock speaker location overview / plug & play harnesses.

Be sure to check out our video(s) that show you how to easily upgrade the speakers in your Tundra! We will explain how your Tundra is configured from the factory AND show you how to easily upgrade your speakers without any cutting or splicing - ANY of your factory wires!