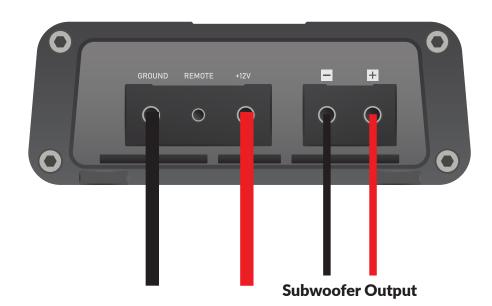

## **TACOTUNES TXD 4 CHANNEL**

Tuning/Configuration knobs & switches: Check out our video(s) on how to properly adjust these settings.

TACOTUNES TXD SUBWOOFER AMP

Link to YouTube Channel

**CLICK HERE FOR HARNESSES** 