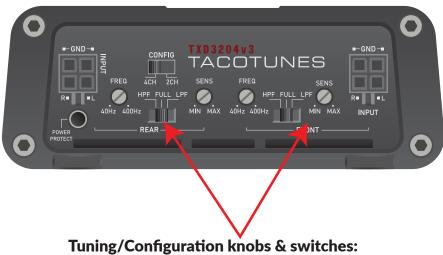

## 4 Channel & Subwoofer amplifier overview

## **TACOTUNES TXD 4 CHANNEL**

Tuning/Configuration knobs & switches: Check out our video(s) on how to properly adjust these settings.

TACOTUNES TXD SUBWOOFER AMP

Link to YouTube Channel

**CLICK HERE FOR HARNESSES** 