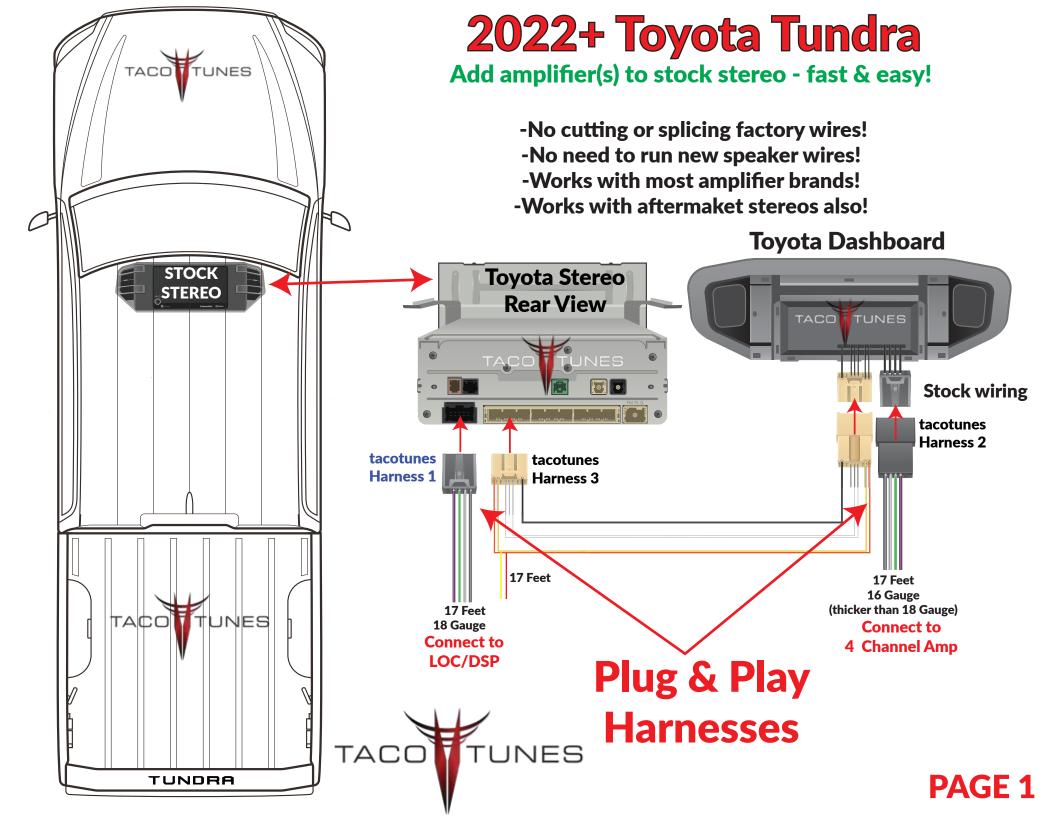

## 2022+ Toyota Tundra

Stock speaker location overview / plug & play harnesses.

Be sure to check out our video(s) that show you how to easily upgrade the speakers in your Tundra! We will explain how your Tundra is configured from the factory AND show you how to easily upgrade your speakers without any cutting or splicing - ANY of your factory wires!