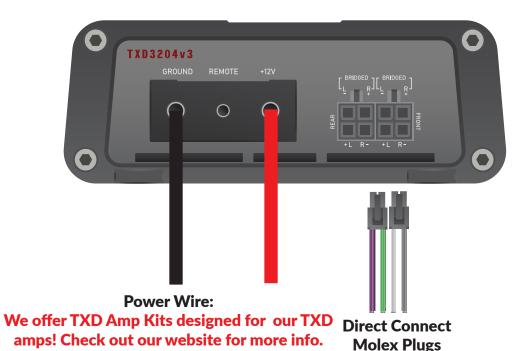

## **TACOTUNES TXD 4 CHANNEL**

Tuning/Configuration knobs & switches: Check out our video(s) on how to properly adjust these settings.

TACOTUNES TXD SUBWOOFER AMP

Link to YouTube Channel

**CLICK HERE FOR HARNESSES** 