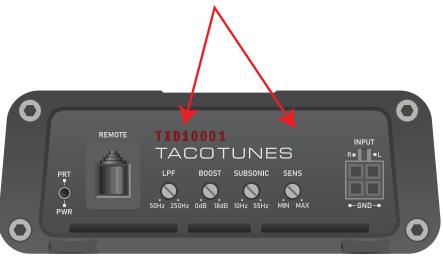

## 4 Channel & Subwoofer amplifier overview

## **TACOTUNES TXD 4 CHANNEL**

Tuning/Configuration knobs & switches: Check out our video(s) on how to properly adjust these settings.

TACOTUNES TXD SUBWOOFER AMP

Link to YouTube Channel

**CLICK HERE FOR HARNESSES** 