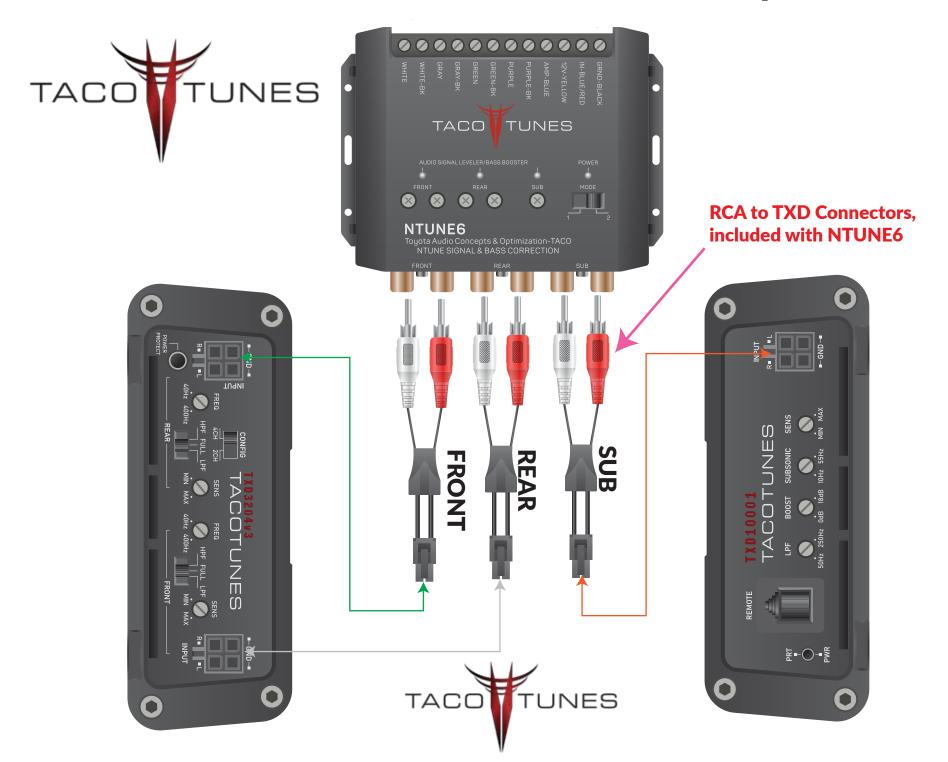

How to connect tacotunes plug & play wiring to: tacotunes NTUNE6 UNES TACO **Toyota Dashboard** Toyota Stereo **Rear View** TUNES **LUNES Stock wiring** tacotunes Harness 2 tacotunes **Harness 1** 17 Feet 17 Feet 16 Gauge 18 Gauge thicker than 18 Gauge tacotunes 17 Feet Harness 3 **RCA to TXD connectors** included with NTUNE6 Sub **Connect to NTUNE6** Rear (Color coded **Installation)** ACO **Front Connect to Amplifier(s)** 

## How to connect tacotunes NTUNE6 to amplifiers