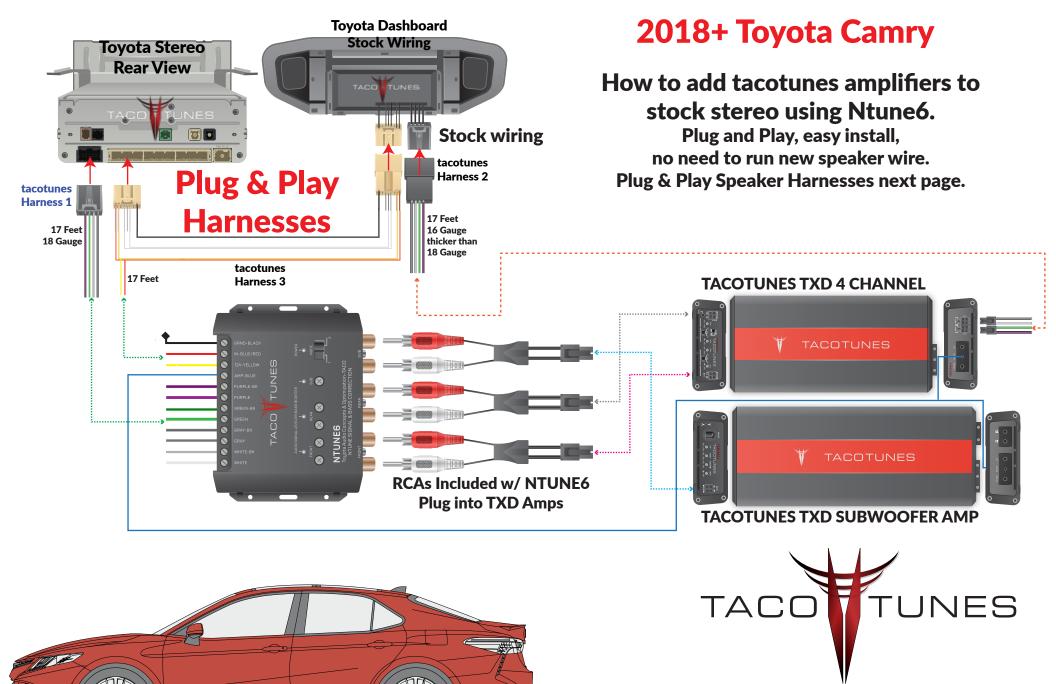

How to connect tacotunes plug & play wiring to: tacotunes NTUNE6 UNES TACO **Toyota Dashboard** Toyota Stereo **Rear View** TUNES **LUNES Stock wiring** tacotunes Harness 2 tacotunes Harness 1 17 Feet 17 Feet 16 Gauge 18 Gauge thicker than 18 Gauge tacotunes 17 Feet Harness 3 **RCA to TXD connectors** included with NTUNE6 Sub **Connect to NTUNE6** Rear (Color coded **Installation)** ACO **Front Connect to Amplifier(s)** 

## **How to connect tacotunes NTUNE6 to amplifiers**