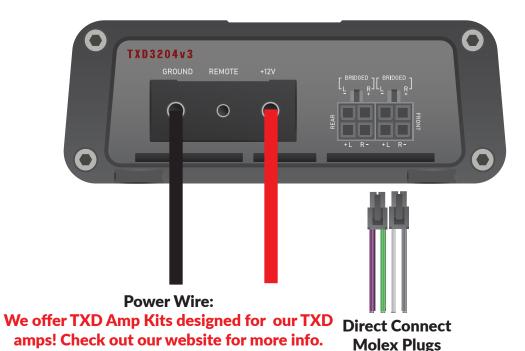

## **TACOTUNES TXD 4 CHANNEL**

Tuning/Configuration knobs & switches: Check out our video(s) on how to properly adjust these settings.

**TACOTUNES TXD SUBWOOFER AMP** 

Link to YouTube Channel

**CLICK HERE FOR HARNESSES** 