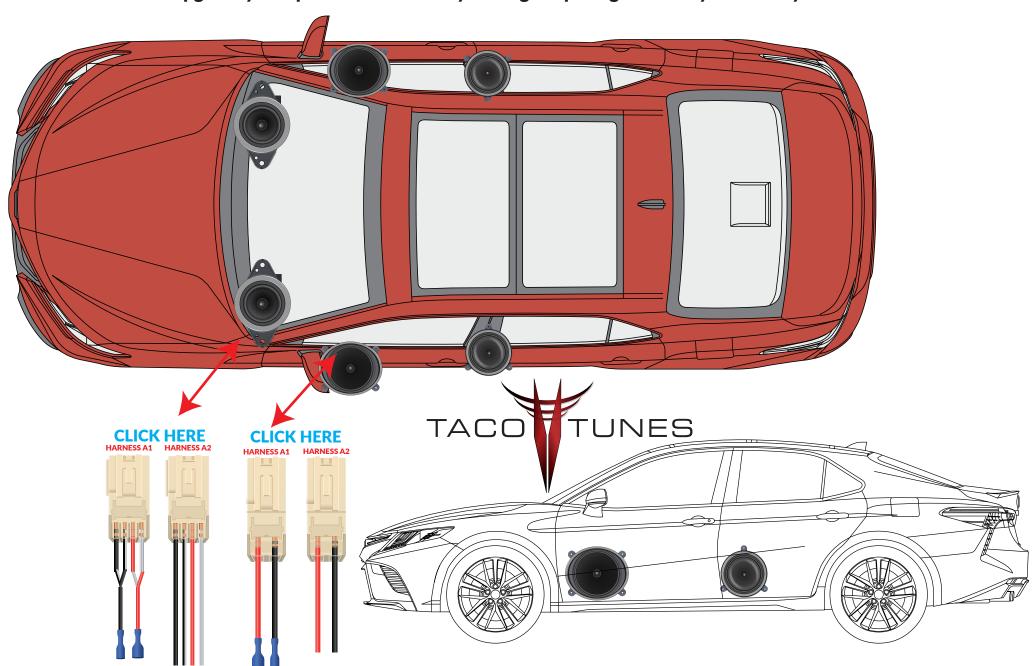

## 2018+ Toyota Camry

Stock speaker location overview / plug & play harnesses.

Be sure to check out our video(s) that show you how to easily upgrade the speakers in your Camry! We will explain how your Camry is configured from the factory AND show you how to easily upgrade your speakers without any cutting or splicing - ANY of your factory wires!