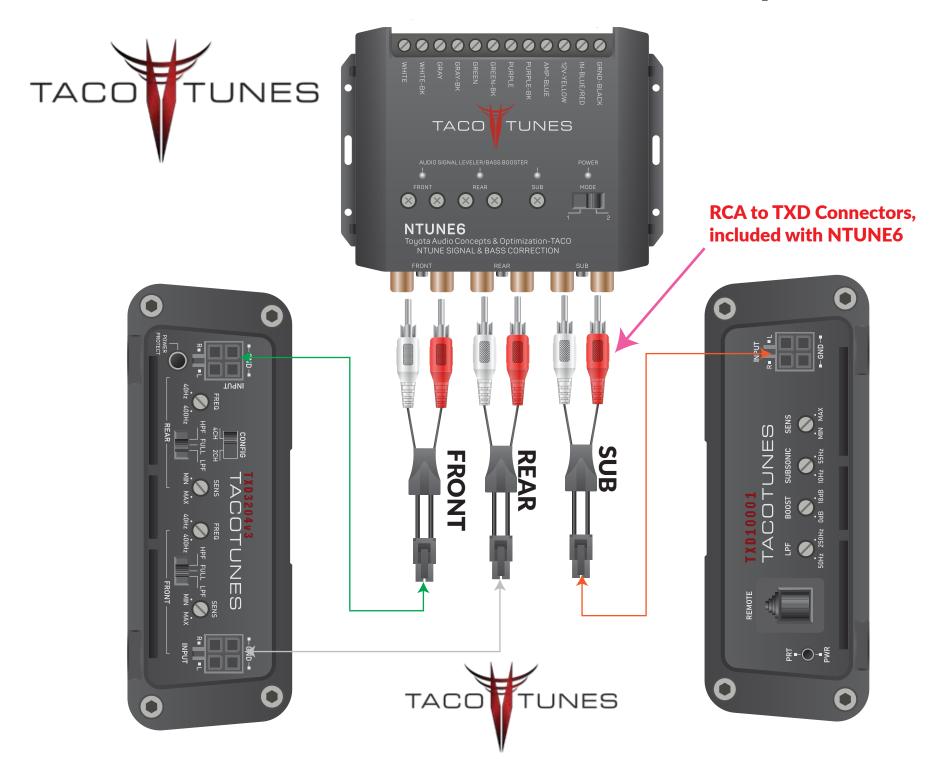

How to connect tacotunes plug & play wiring to: tacotunes NTUNE6 UNES TACO **Toyota Dashboard** Toyota Stereo **Rear View** TUNES **LUNES Stock wiring** tacotunes Harness 2 tacotunes Harness 1 17 Feet 17 Feet 16 Gauge 18 Gauge thicker than 18 Gauge tacotunes 17 Feet Harness 3 **RCA to TXD connectors** included with NTUNE6 Sub **Connect to NTUNE6** Rear (Color coded **Installation)** ACO **Front Connect to Amplifier(s)** 

## **How to connect tacotunes NTUNE6 to amplifiers**