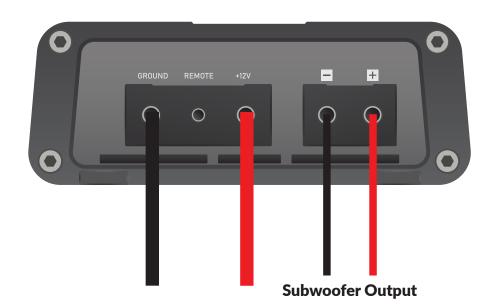

## **TACOTUNES TXD 4 CHANNEL**

Tuning/Configuration knobs & switches: Check out our video(s) on how to properly adjust these settings.

**TACOTUNES TXD SUBWOOFER AMP** 

Link to YouTube Channel

**CLICK HERE FOR HARNESSES** 