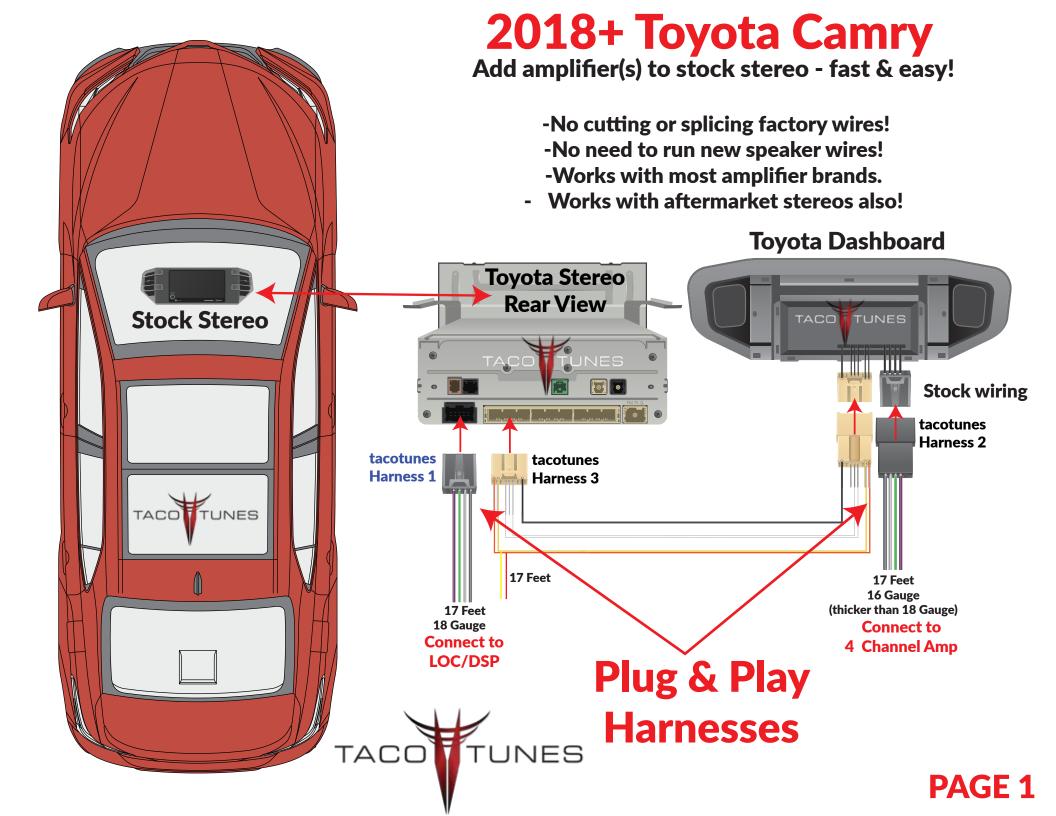

## 2018+ Toyota Camry

Stock speaker location overview / plug & play harnesses.

Be sure to check out our video(s) that show you how to easily upgrade the speakers in your Camry! We will explain how your Camry is configured from the factory AND show you how to easily upgrade your speakers without any cutting or splicing - ANY of your factory wires!