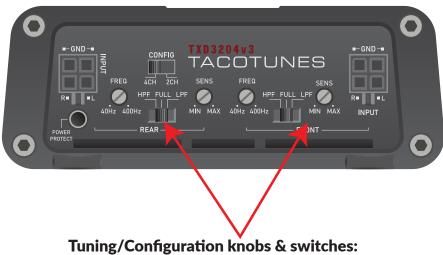

## 4 Channel & Subwoofer amplifier overview

## **TACOTUNES TXD 4 CHANNEL**

Tuning/Configuration knobs & switches: Check out our video(s) on how to properly adjust these settings.

**TACOTUNES TXD SUBWOOFER AMP** 

Link to YouTube Channel

**CLICK HERE FOR HARNESSES** 