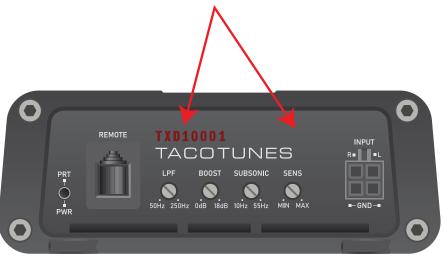

## 4 Channel & Subwoofer amplifier overview

## **TACOTUNES TXD 4 CHANNEL**

Tuning/Configuration knobs & switches: Check out our video(s) on how to properly adjust these settings.

**TACOTUNES TXD SUBWOOFER AMP** 

Link to YouTube Channel

**CLICK HERE FOR HARNESSES** 