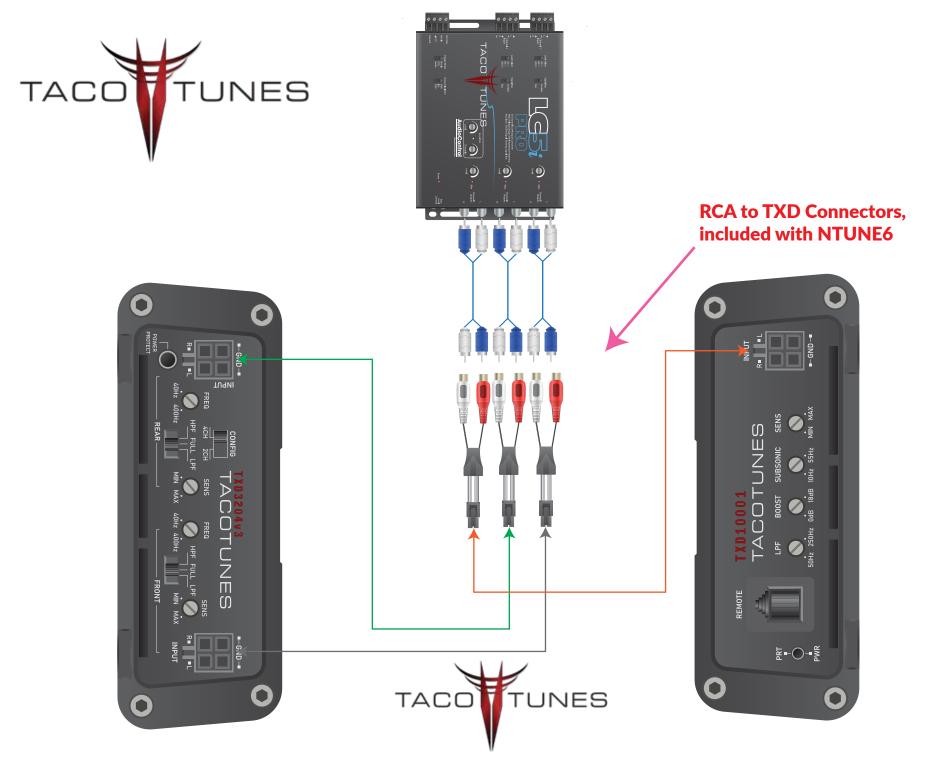

How to connect tacotunes plug & play wiring to: **Audio Control LC5i Pro** UNES TACO **Toyota Dashboard** Toyota Stereo **Rear View** TUNES **Stock wiring** tacotunes Harness 2 tacotunes **Harness 1** 17 Feet 17 Feet 16 Gauge 18 Gauge thicker than 18 Gauge tacotunes 17 Feet Harness 3 NOTE: The input / output signal(s) have a few options. The settings above are summing all channels for full range to all outputs **Front** WHITE **Connect to LC5i** WHITE / BLACK (Color coded Rear GREEN GREEN / BLACK **Installation)** Sub TACO TUNES **AudioControl Connect to Amplifier(s)** 

## How to connect tacotunes LC5I Pro to tacotunes amplifiers