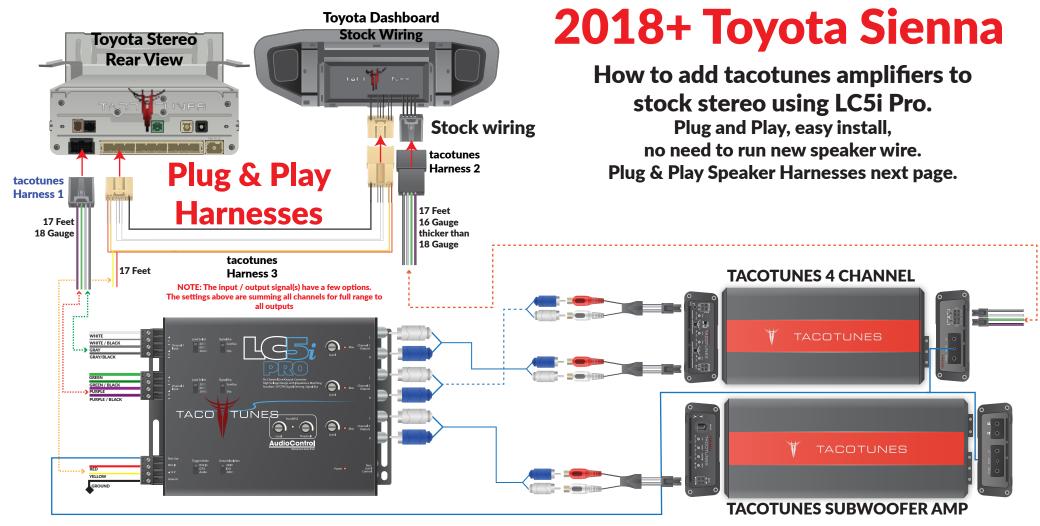

How to connect tacotunes plug & play wiring to: **Audio Control LC5i Pro** UNES TACO **Toyota Dashboard** Toyota Stereo **Rear View** TUNES **Stock wiring** tacotunes Harness 2 tacotunes **Harness 1** 17 Feet 17 Feet 16 Gauge 18 Gauge thicker than 18 Gauge tacotunes 17 Feet Harness 3 NOTE: The input / output signal(s) have a few options. The settings above are summing all channels for full range to all outputs **Front** WHITE **Connect to LC5i** WHITE / BLACK (Color coded Rear GREEN GREEN / BLACK **Installation)** Sub TACO TUNES **AudioControl Connect to Amplifier(s)** 

## How to connect tacotunes LC5I Pro to tacotunes amplifiers