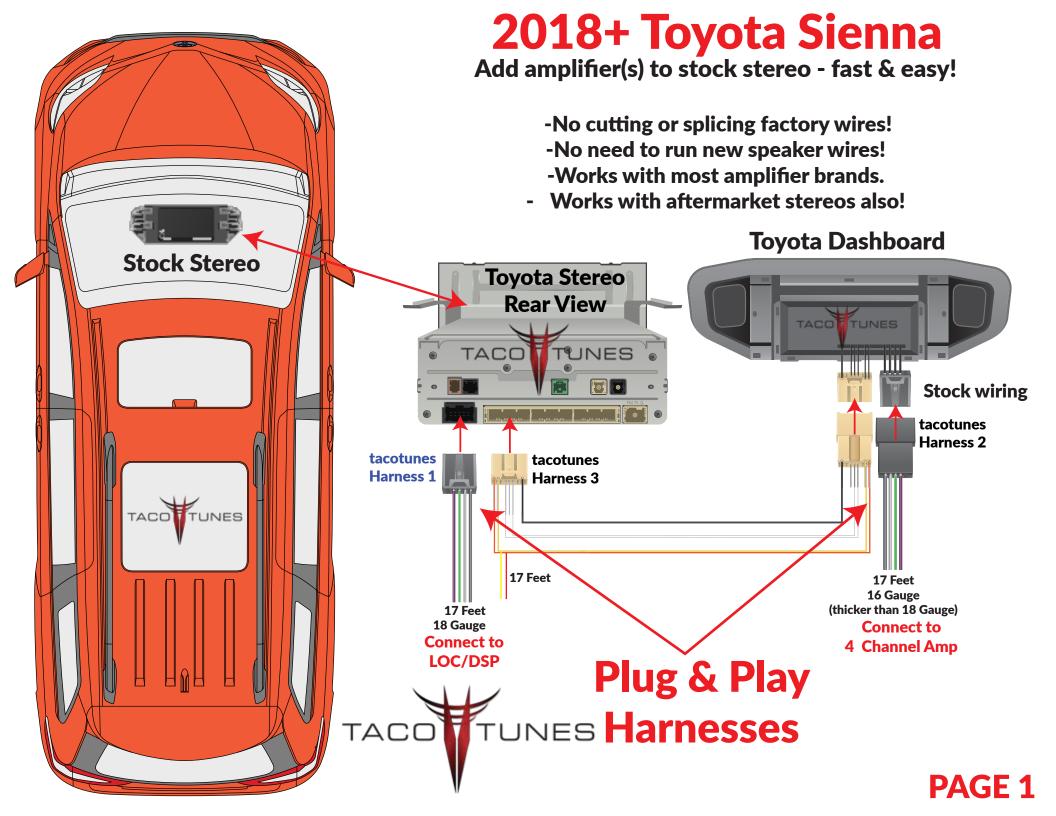

## 2018+ Toyota Sienna

Stock speaker location overview / plug & play harnesses.

Be sure to check out our video(s) that show you how to easily upgrade the speakers in your Sienna! We will explain how your Sienna is configured from the factory AND show you how to easily upgrade your speakers without any cutting or splicing - ANY of your factory wires!