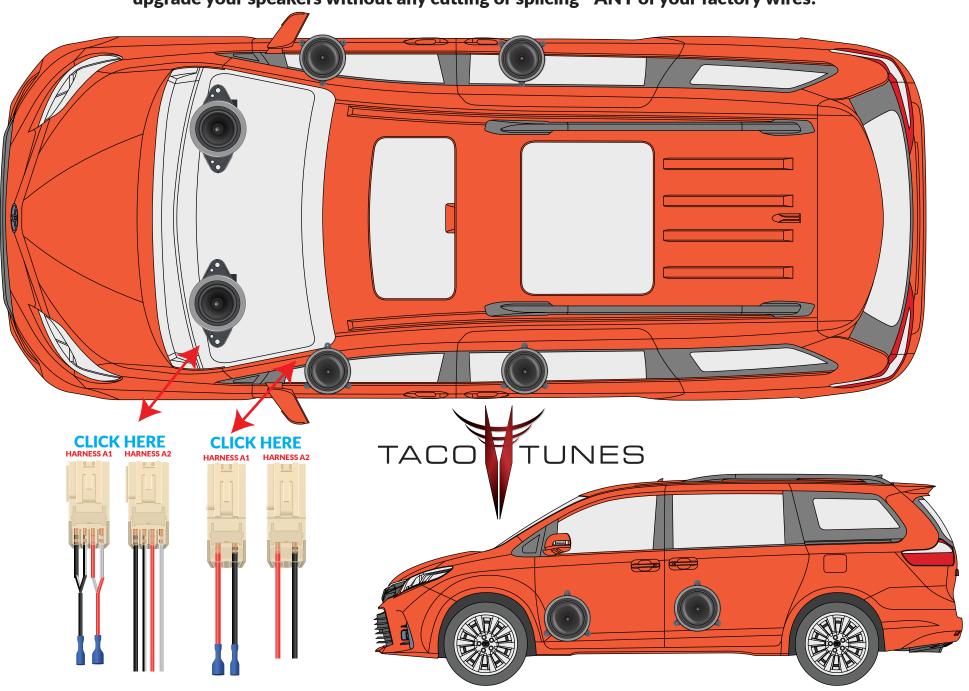

## 2018+ Toyota Sienna

Stock speaker location overview / plug & play harnesses.

Be sure to check out our video(s) that show you how to easily upgrade the speakers in your Sienna! We will explain how your Sienna is configured from the factory AND show you how to easily upgrade your speakers without any cutting or splicing - ANY of your factory wires!