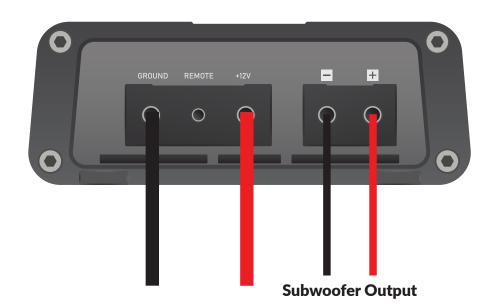

## 4 Channel & Subwoofer amplifier overview

## **TACOTUNES TXD 4 CHANNEL**

Tuning/Configuration knobs & switches: Check out our video(s) on how to properly adjust these settings.

**TACOTUNES TXD SUBWOOFER AMP** 

Link to YouTube Channel