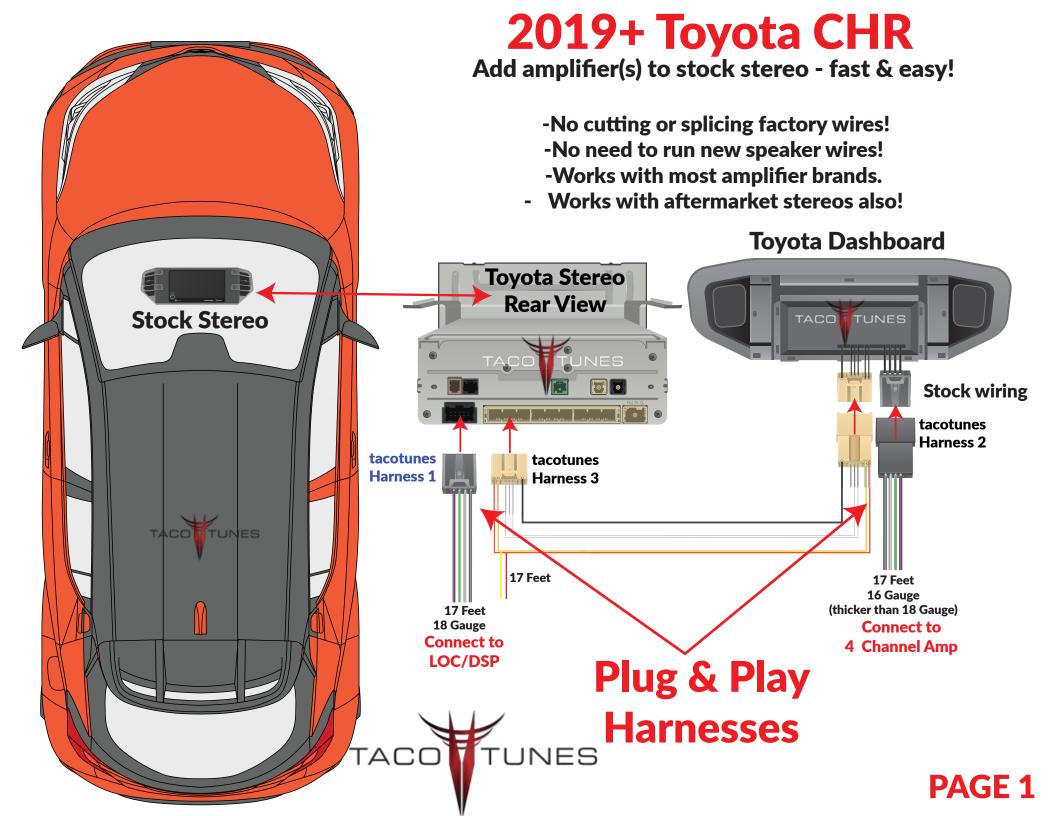

## 2019+ Toyota CHR

Stock speaker location overview / plug & play harnesses.

Be sure to check out our video(s) that show you how to easily upgrade the speakers in your CHR! We will explain how your Toyota is configured from the factory AND show you how to easily upgrade your speakers without any cutting or splicing - ANY of your factory wires!