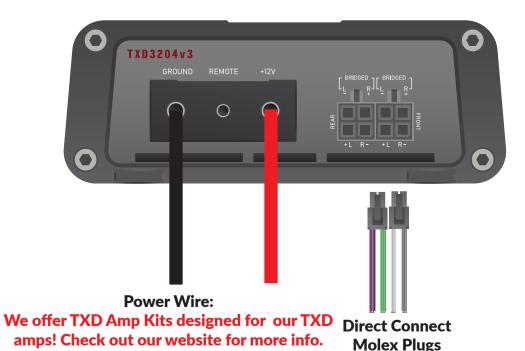

## 4 Channel & Subwoofer amplifier overview

## **TACOTUNES TXD 4 CHANNEL**

Tuning/Configuration knobs & switches: Check out our video(s) on how to properly adjust these settings.

**TACOTUNES TXD SUBWOOFER AMP** 

Link to YouTube Channel