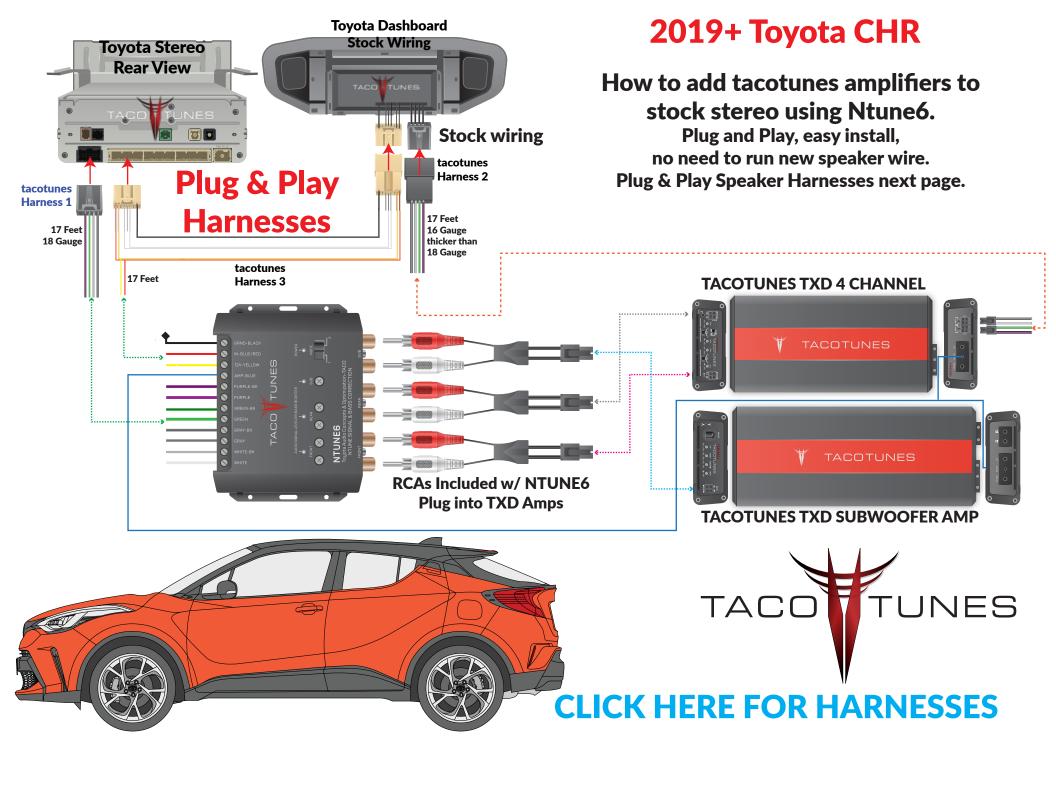

How to connect tacotunes plug & play wiring to: tacotunes NTUNE6 UNES TACO **Toyota Dashboard** Toyota Stereo **Rear View** TUNES **LUNES Stock wiring** tacotunes Harness 2 tacotunes Harness 1 17 Feet 17 Feet 16 Gauge 18 Gauge thicker than 18 Gauge tacotunes 17 Feet Harness 3 **RCA to TXD connectors** included with NTUNE6 Sub **Connect to NTUNE6** Rear (Color coded **Installation)** ACO **Front Connect to Amplifier(s)** 

## **How to connect tacotunes NTUNE6 to amplifiers**