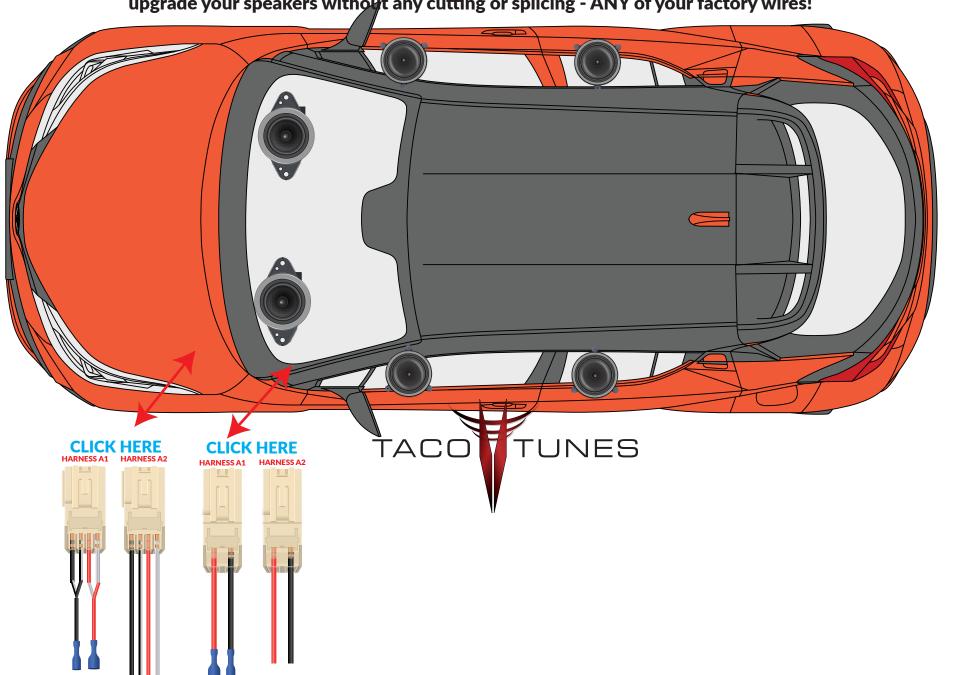

## 2019+ Toyota CHR

Stock speaker location overview / plug & play harnesses.

Be sure to check out our video(s) that show you how to easily upgrade the speakers in your CHR! We will explain how your Toyota is configured from the factory AND show you how to easily upgrade your speakers without any cutting or splicing - ANY of your factory wires!