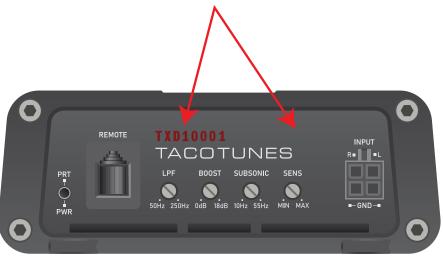

## 4 Channel & Subwoofer amplifier overview

## **TACOTUNES TXD 4 CHANNEL**

Tuning/Configuration knobs & switches: Check out our video(s) on how to properly adjust these settings.

**TACOTUNES TXD SUBWOOFER AMP** 

Link to YouTube Channel