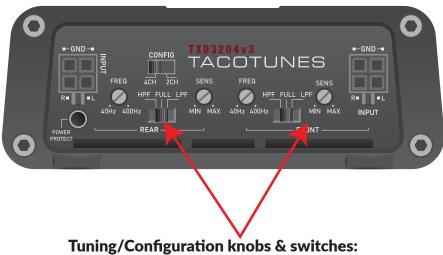

## 4 Channel & Subwoofer amplifier overview

## **TACOTUNES TXD 4 CHANNEL**

Tuning/Configuration knobs & switches: Check out our video(s) on how to properly adjust these settings.

**TACOTUNES TXD SUBWOOFER AMP** 

Link to YouTube Channel