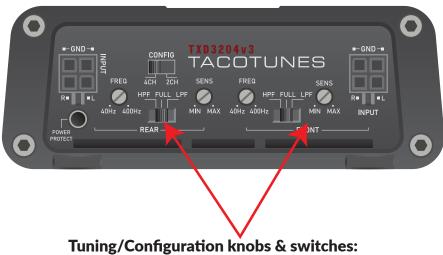

#### **TACOTUNES TXD 4 CHANNEL**

Tuning/Configuration knobs & switches: Check out our video(s) on how to properly adjust these settings.

TACOTUNES TXD SUBWOOFER AMP

Link to YouTube Channel

**CLICK HERE FOR HARNESSES** 