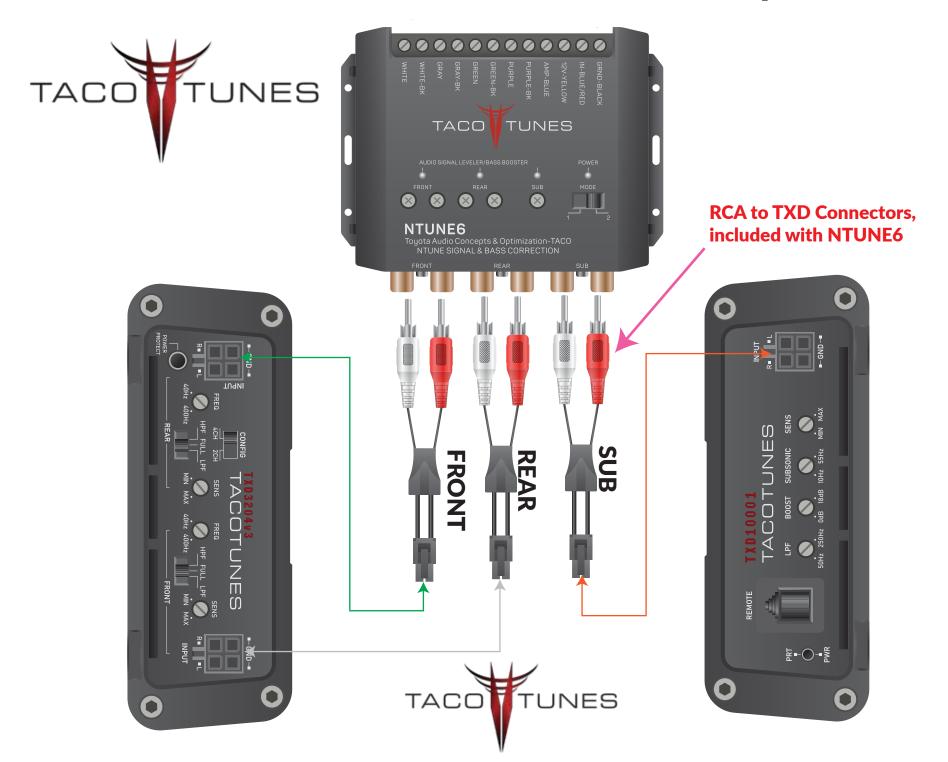

### **How to connect tacotunes NTUNE6 to amplifiers**

## 4 Channel & Subwoofer amplifier overview