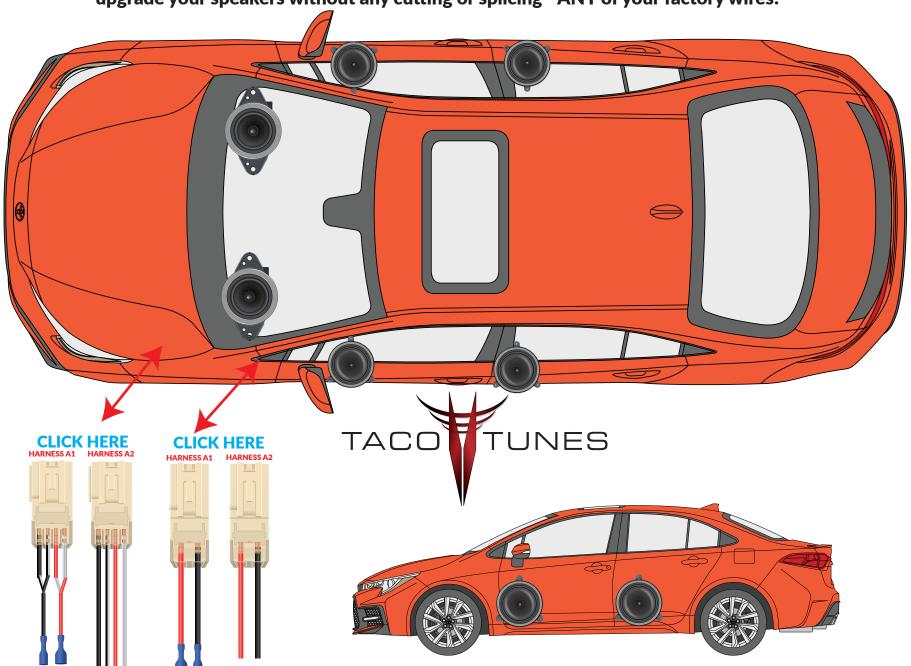

#### 2019+ Toyota Corolla

Stock speaker location overview / plug & play harnesses.

Be sure to check out our video(s) that show you how to easily upgrade the speakers in your Corolla! We will explain how your Corolla is configured from the factory AND show you how to easily upgrade your speakers without any cutting or splicing - ANY of your factory wires!