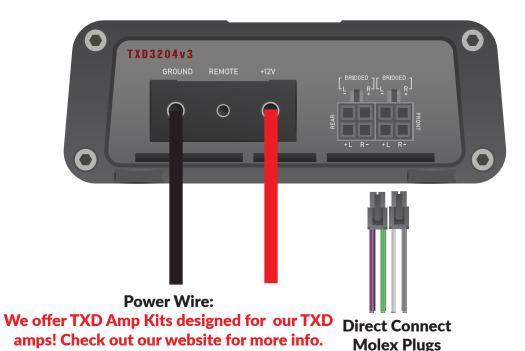

## 4 Channel & Subwoofer amplifier overview

#### **TACOTUNES TXD 4 CHANNEL**

Tuning/Configuration knobs & switches: Check out our video(s) on how to properly adjust these settings.

TACOTUNES TXD SUBWOOFER AMP

Link to YouTube Channel

**CLICK HERE FOR HARNESSES** 