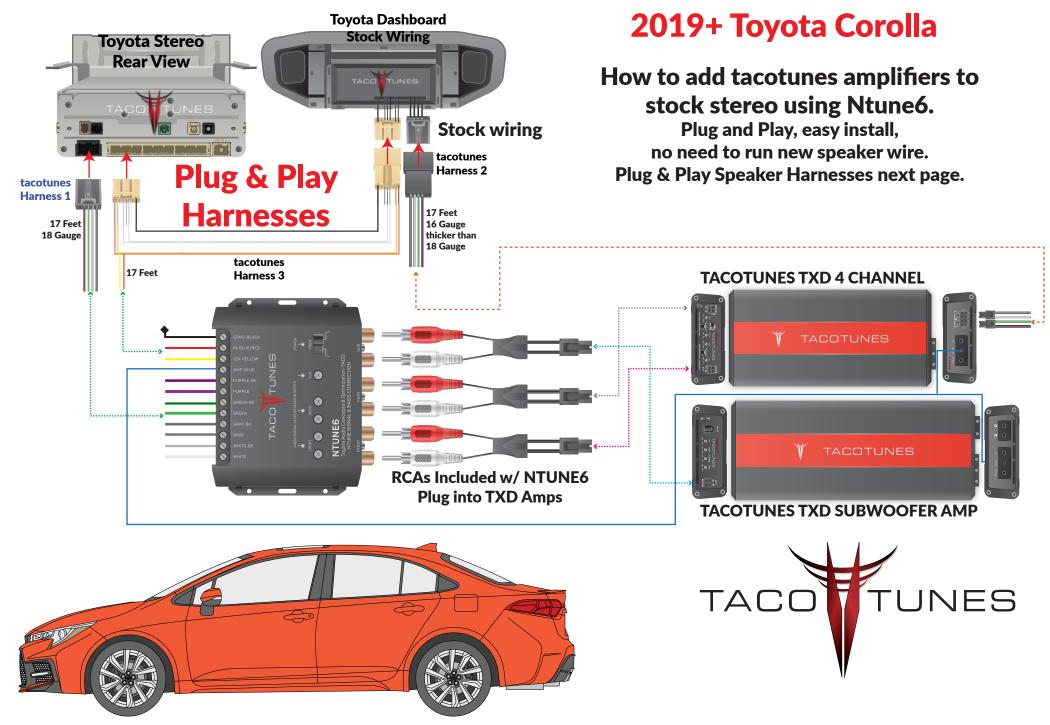

# 2019+ Toyota Corolla

Add amplifier(s) to stock stereo - fast & easy!

How to connect tacotunes plug & play wiring to: tacotunes NTUNE6 UNES TACO **Toyota Dashboard** Toyota Stereo **Rear View** TUNES **LUNES Stock wiring** tacotunes Harness 2 tacotunes **Harness 1** 17 Feet 17 Feet 16 Gauge 18 Gauge thicker than 18 Gauge tacotunes 17 Feet Harness 3 **RCA to TXD connectors** included with NTUNE6 Sub **Connect to NTUNE6** Rear (Color coded **Installation)** ACO **Front Connect to Amplifier(s)** 

### **How to connect tacotunes NTUNE6 to amplifiers**