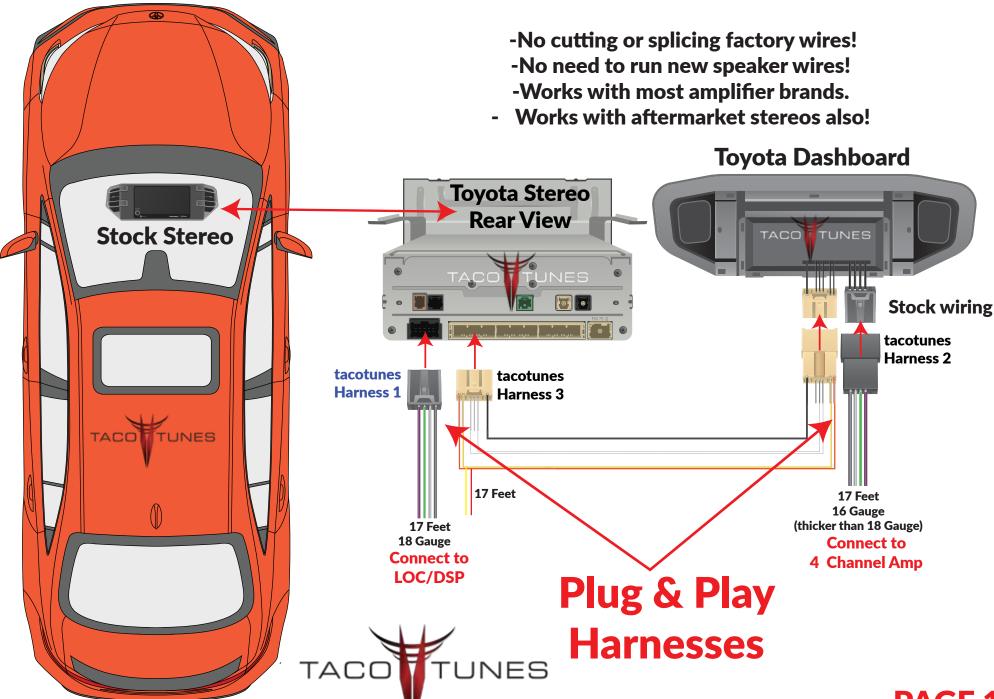

# 2019+ Toyota Corolla

Add amplifier(s) to stock stereo - fast & easy!

How to connect tacotunes plug & play wiring to: tacotunes NTUNE6 UNES TACO **Toyota Dashboard** Toyota Stereo **Rear View** TUNES **LUNES Stock wiring** tacotunes Harness 2 tacotunes **Harness 1** 17 Feet 17 Feet 16 Gauge 18 Gauge thicker than 18 Gauge tacotunes 17 Feet Harness 3 **RCA to TXD connectors** included with NTUNE6 Sub **Connect to NTUNE6** Rear (Color coded **Installation)** ACO **Front Connect to Amplifier(s)** 