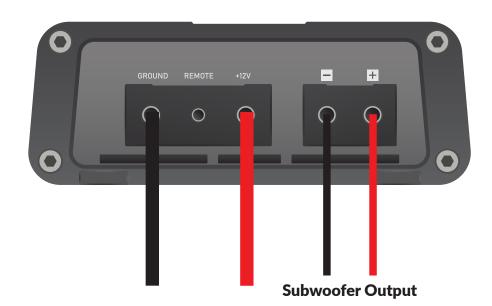

## 4 Channel & Subwoofer amplifier overview

#### **TACOTUNES TXD 4 CHANNEL**

Tuning/Configuration knobs & switches: Check out our video(s) on how to properly adjust these settings.

TACOTUNES TXD SUBWOOFER AMP

Link to YouTube Channel

**CLICK HERE FOR HARNESSES** 