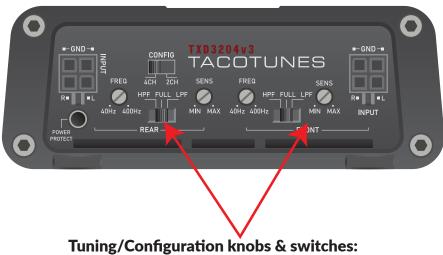

## 4 Channel & Subwoofer amplifier overview

#### **TACOTUNES TXD 4 CHANNEL**

Tuning/Configuration knobs & switches: Check out our video(s) on how to properly adjust these settings.

**TACOTUNES TXD SUBWOOFER AMP** 

Link to YouTube Channel

**CLICK HERE FOR HARNESSES** 