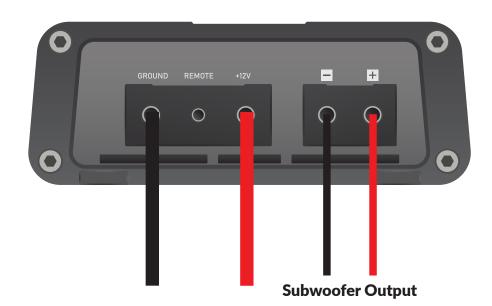

## 4 Channel & Subwoofer amplifier overview

#### **TACOTUNES TXD 4 CHANNEL**

Tuning/Configuration knobs & switches: Check out our video(s) on how to properly adjust these settings.

**TACOTUNES TXD SUBWOOFER AMP** 

Link to YouTube Channel

**CLICK HERE FOR HARNESSES** 