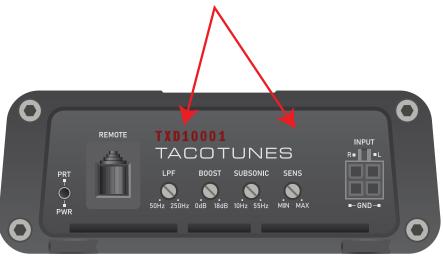

#### **TACOTUNES TXD 4 CHANNEL**

Tuning/Configuration knobs & switches: Check out our video(s) on how to properly adjust these settings.

**TACOTUNES TXD SUBWOOFER AMP** 

Link to YouTube Channel

**CLICK HERE FOR HARNESSES** 