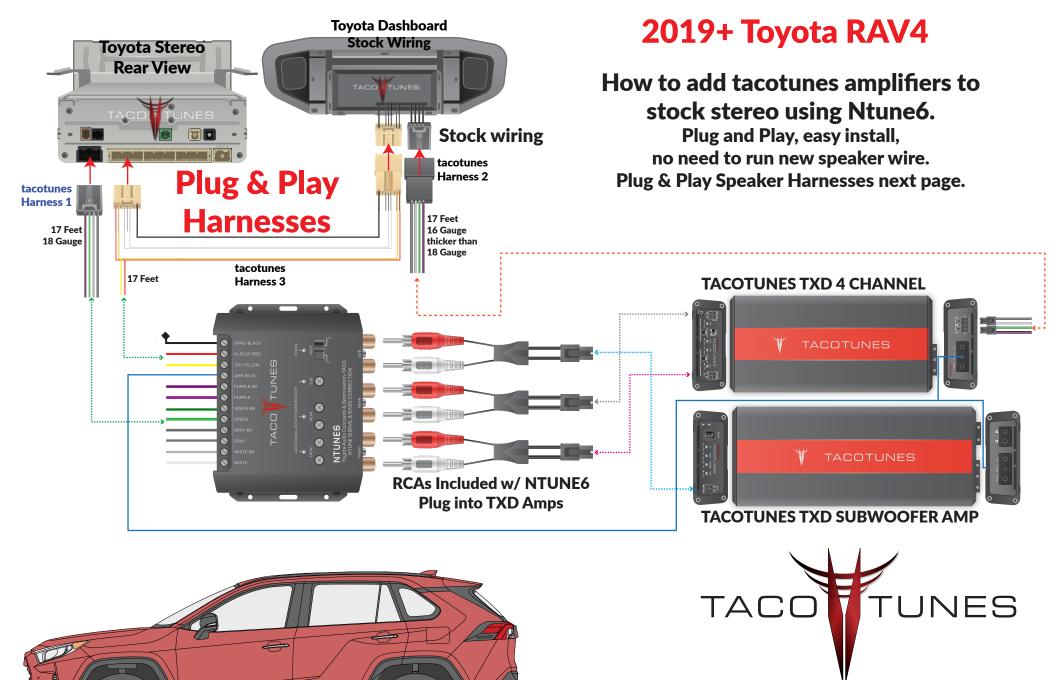

# **2019+ Toyota RAV4**

Add amplifier(s) to stock stereo - fast & easy!

- -No need to run new speaker wires!
- -Works with most amplifier brands.
- Works with aftermarket stereos also!

**Stock Stereo** 

TACOTTUNES

How to connect tacotunes plug & play wiring to: tacotunes NTUNE6 UNES TACO **Toyota Dashboard** Toyota Stereo **Rear View** TUNES **LUNES Stock wiring** tacotunes Harness 2 tacotunes Harness 1 17 Feet 17 Feet 16 Gauge 18 Gauge thicker than 18 Gauge tacotunes 17 Feet Harness 3 **RCA to TXD connectors** included with NTUNE6 Sub **Connect to NTUNE6** Rear (Color coded **Installation)** ACO **Front Connect to Amplifier(s)** 

### **How to connect tacotunes NTUNE6 to amplifiers**