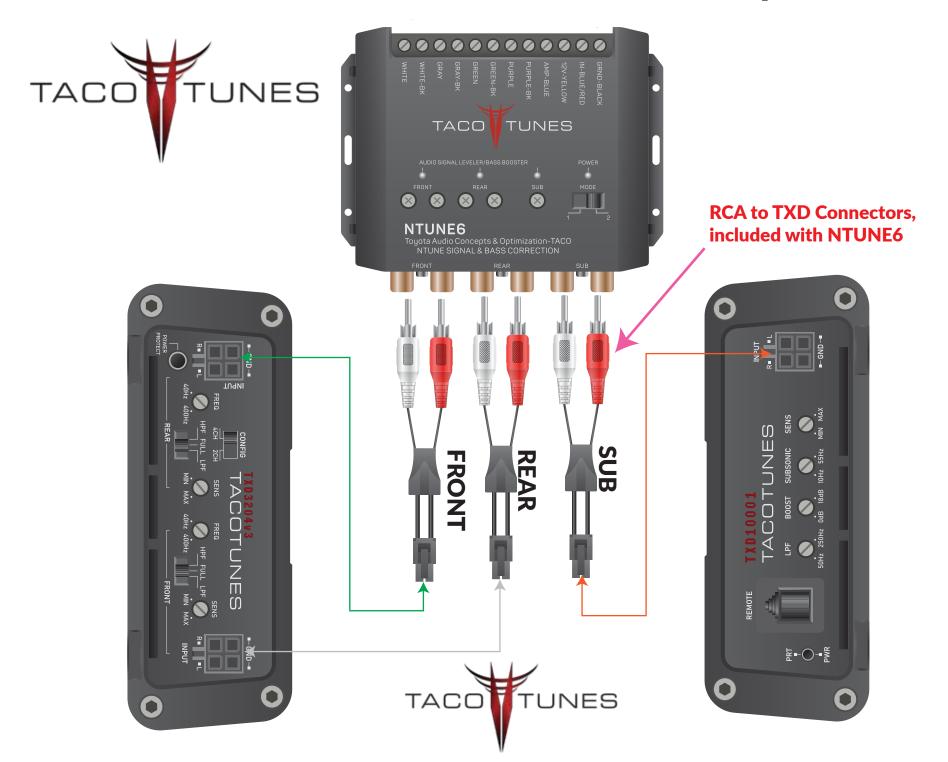

### **How to connect tacotunes NTUNE6 to amplifiers**

How to connect tacotunes plug & play wiring to: tacotunes NTUNE6 UNES TACO **Toyota Dashboard** Toyota Stereo **Rear View** TUNES **LUNES Stock wiring** tacotunes Harness 2 tacotunes Harness 1 17 Feet 17 Feet 16 Gauge 18 Gauge thicker than 18 Gauge tacotunes 17 Feet Harness 3 **RCA to TXD connectors** included with NTUNE6 Sub **Connect to NTUNE6** Rear (Color coded **Installation)** ACO **Front Connect to Amplifier(s)** 