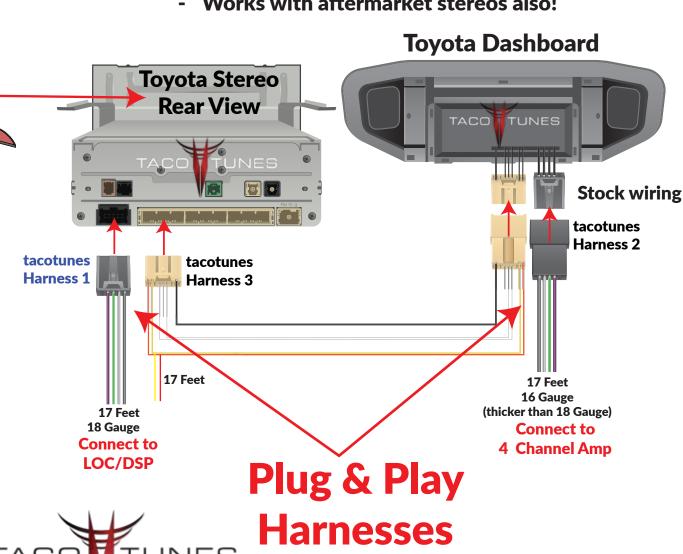

How to connect tacotunes plug & play wiring to: tacotunes NTUNE6 UNES TACO **Toyota Dashboard** Toyota Stereo **Rear View** TUNES **LUNES Stock wiring** tacotunes Harness 2 tacotunes Harness 1 17 Feet 17 Feet 16 Gauge 18 Gauge thicker than 18 Gauge tacotunes 17 Feet Harness 3 **RCA to TXD connectors** included with NTUNE6 Sub **Connect to NTUNE6** Rear (Color coded **Installation)** ACO **Front Connect to Amplifier(s)** 