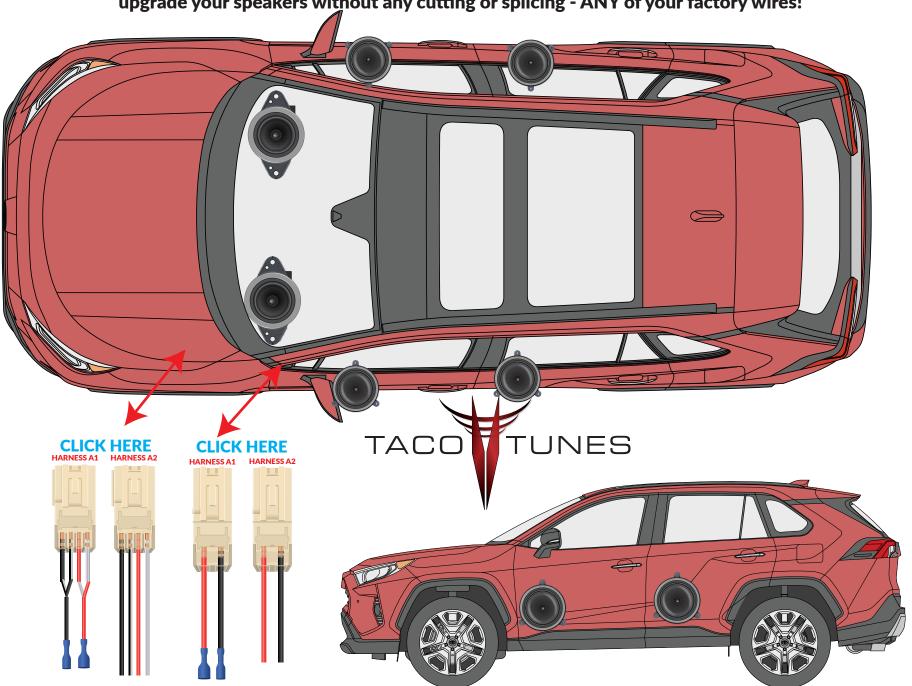

#### 2019+ Toyota RAV4

Stock speaker location overview / plug & play harnesses.

Be sure to check out our video(s) that show you how to easily upgrade the speakers in your RAV4! We will explain how your RAV4 is configured from the factory AND show you how to easily upgrade your speakers without any cutting or splicing - ANY of your factory wires!