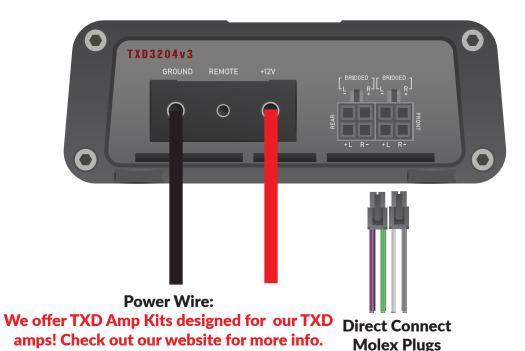

#### **TACOTUNES TXD 4 CHANNEL**

Tuning/Configuration knobs & switches: Check out our video(s) on how to properly adjust these settings.

**TACOTUNES TXD SUBWOOFER AMP** 

Link to YouTube Channel

**CLICK HERE FOR HARNESSES** 