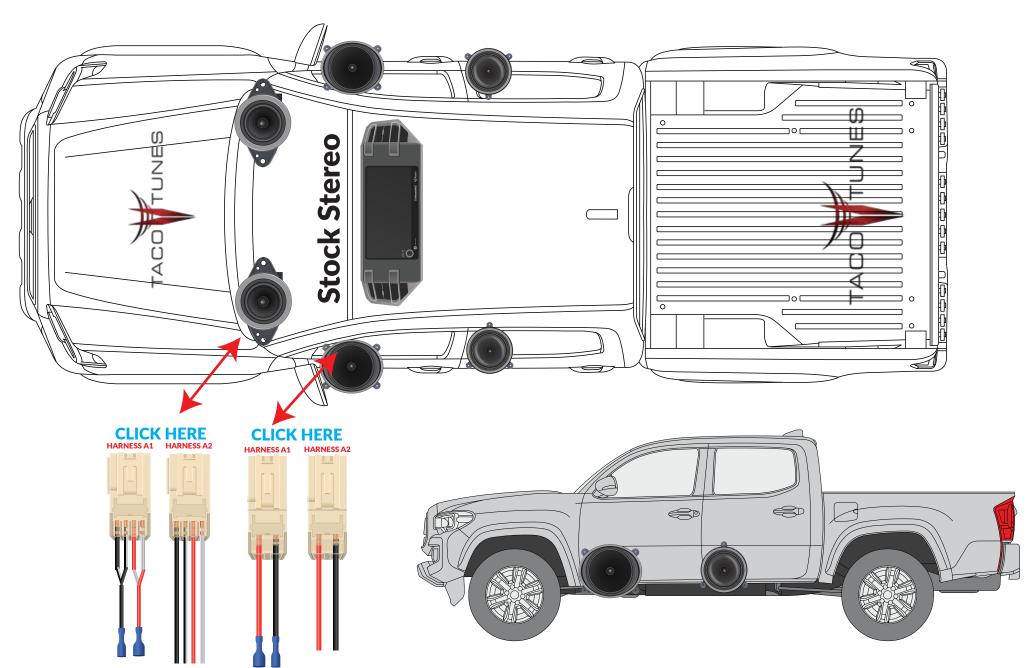

## 2020-2023 Toyota Tacoma

Stock speaker location overview / plug & play harnesses.

Be sure to check out our video(s) that show you how to easily upgrade the speakers in your Tacoma! We will explain how your Tacoma is configured from the factory AND show you how to easily upgrade your speakers without any cutting or splicing - ANY of your factory wires!