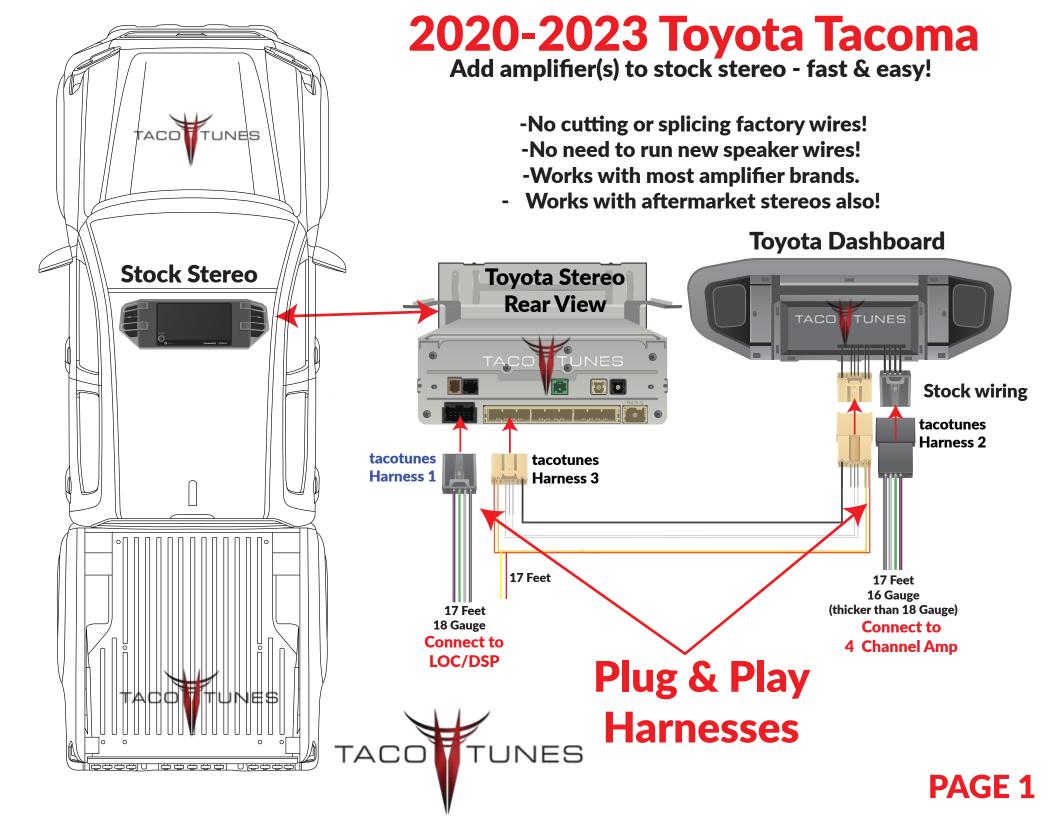

## 2020-2023 Toyota Tacoma

Stock speaker location overview / plug & play harnesses.

Be sure to check out our video(s) that show you how to easily upgrade the speakers in your Tacoma! We will explain how your Tacoma is configured from the factory AND show you how to easily upgrade your speakers without any cutting or splicing - ANY of your factory wires!