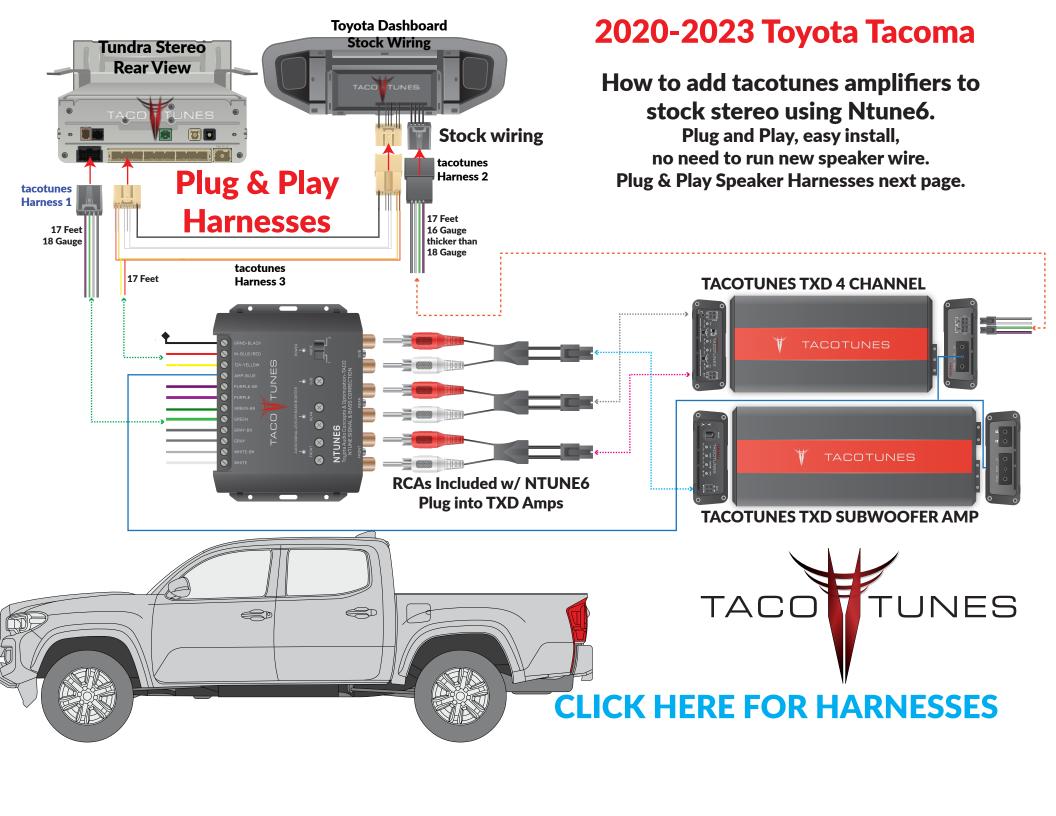

How to connect tacotunes plug & play wiring to: tacotunes NTUNE6 UNES TACO **Toyota Dashboard** Toyota Stereo **Rear View** TUNES **LUNES Stock wiring** tacotunes Harness 2 tacotunes Harness 1 17 Feet 17 Feet 16 Gauge 18 Gauge thicker than 18 Gauge tacotunes 17 Feet Harness 3 **RCA to TXD connectors** included with NTUNE6 Sub **Connect to NTUNE6** Rear (Color coded **Installation)** ACO **Front Connect to Amplifier(s)** 

## **How to connect tacotunes NTUNE6 to amplifiers**