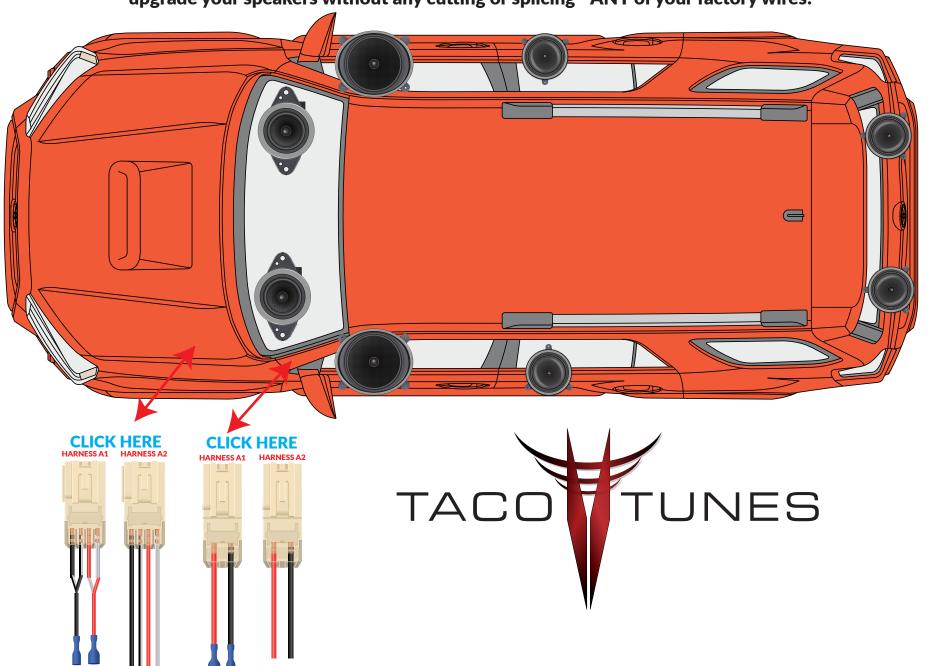

## 2020+ Toyota 4Runner

Stock speaker location overview / plug & play harnesses.

Be sure to check out our video(s) that show you how to easily upgrade the speakers in your 4Runner! We will explain how your Toyota is configured from the factory AND show you how to easily upgrade your speakers without any cutting or splicing - ANY of your factory wires!