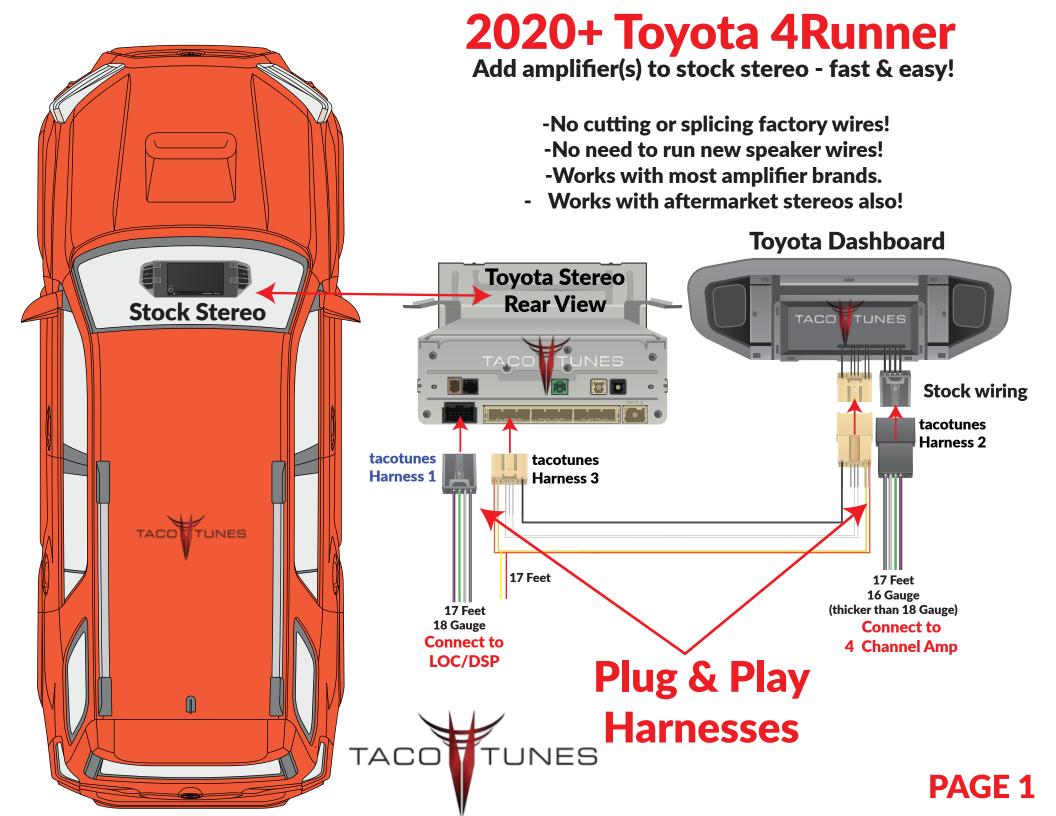

## 2020+ Toyota 4Runner

Stock speaker location overview / plug & play harnesses.

Be sure to check out our video(s) that show you how to easily upgrade the speakers in your 4Runner! We will explain how your Toyota is configured from the factory AND show you how to easily upgrade your speakers without any cutting or splicing - ANY of your factory wires!