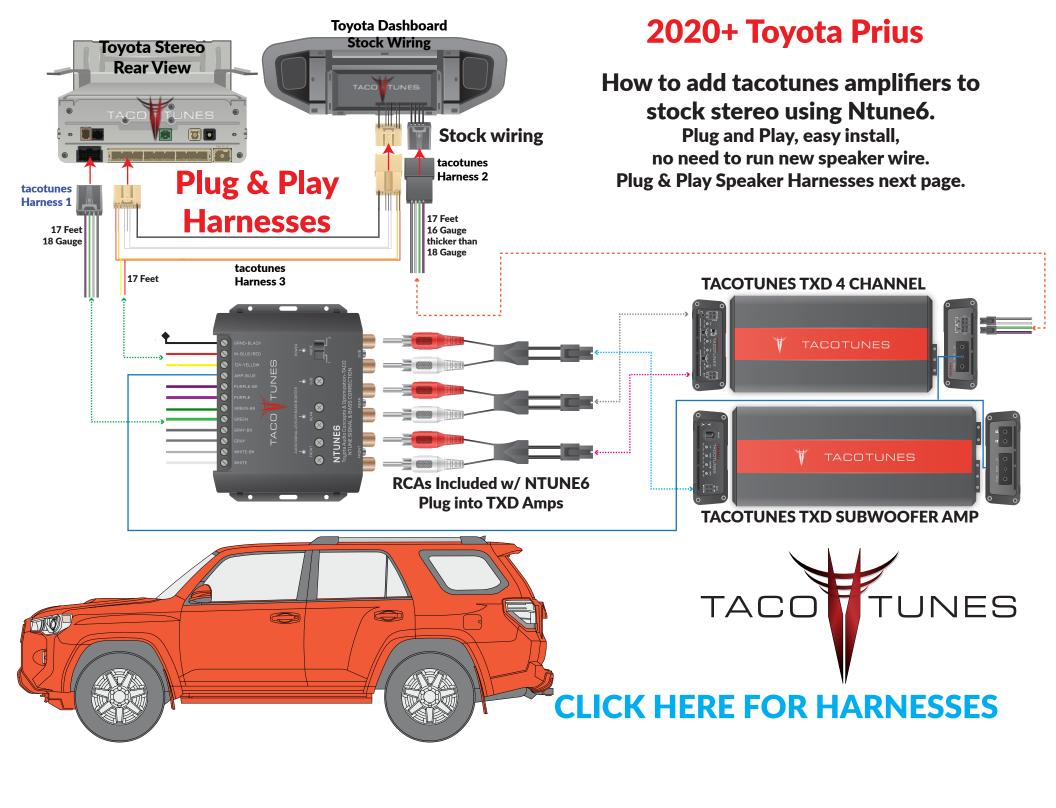

How to connect tacotunes plug & play wiring to: tacotunes NTUNE6 UNES TACO **Toyota Dashboard** Toyota Stereo **Rear View** TUNES **LUNES Stock wiring** tacotunes Harness 2 tacotunes Harness 1 17 Feet 17 Feet 16 Gauge 18 Gauge thicker than 18 Gauge tacotunes 17 Feet Harness 3 **RCA to TXD connectors** included with NTUNE6 Sub **Connect to NTUNE6** Rear (Color coded **Installation)** ACO **Front Connect to Amplifier(s)** 

## **How to connect tacotunes NTUNE6 to amplifiers**