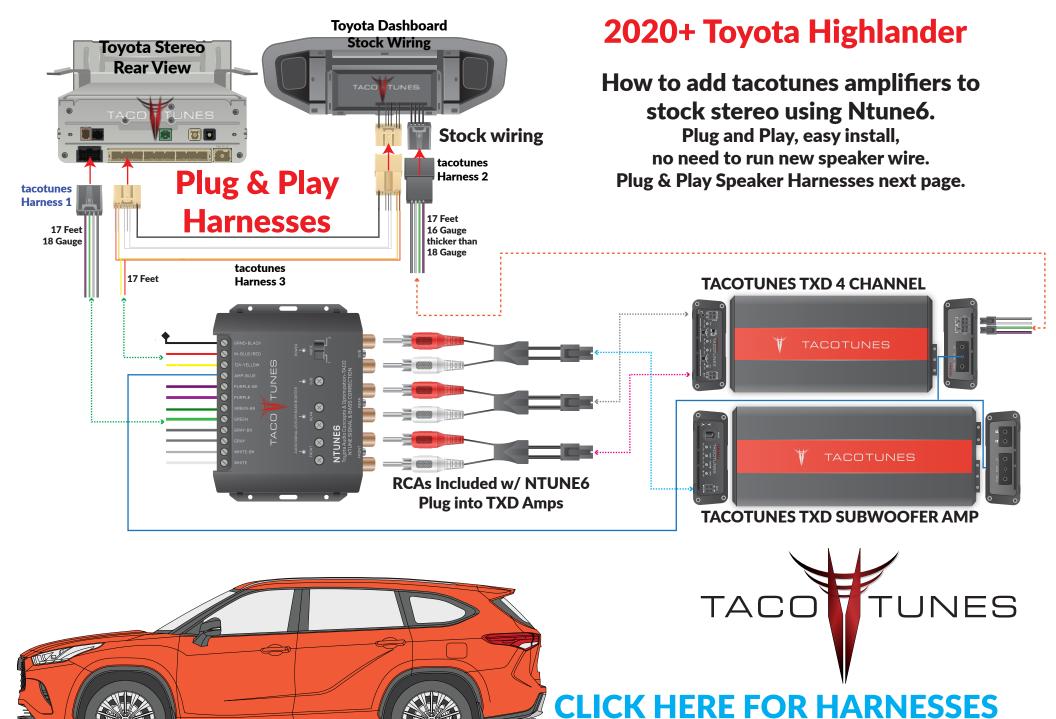

How to connect tacotunes plug & play wiring to: tacotunes NTUNE6 UNES TACO **Toyota Dashboard** Toyota Stereo **Rear View** TUNES **LUNES Stock wiring** tacotunes Harness 2 tacotunes **Harness 1** 17 Feet 17 Feet 16 Gauge 18 Gauge thicker than 18 Gauge tacotunes 17 Feet Harness 3 **RCA to TXD connectors** included with NTUNE6 Sub **Connect to NTUNE6** Rear (Color coded **Installation)** ACO **Front Connect to Amplifier(s)** 

## How to connect tacotunes NTUNE6 to amplifiers