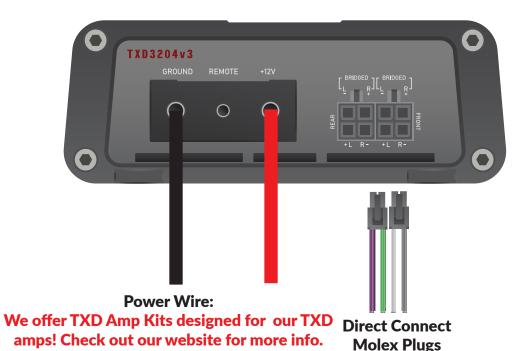

## 4 Channel & Subwoofer amplifier overview

## **TACOTUNES TXD 4 CHANNEL**

Tuning/Configuration knobs & switches: Check out our video(s) on how to properly adjust these settings.

TACOTUNES TXD SUBWOOFER AMP

Link to YouTube Channel