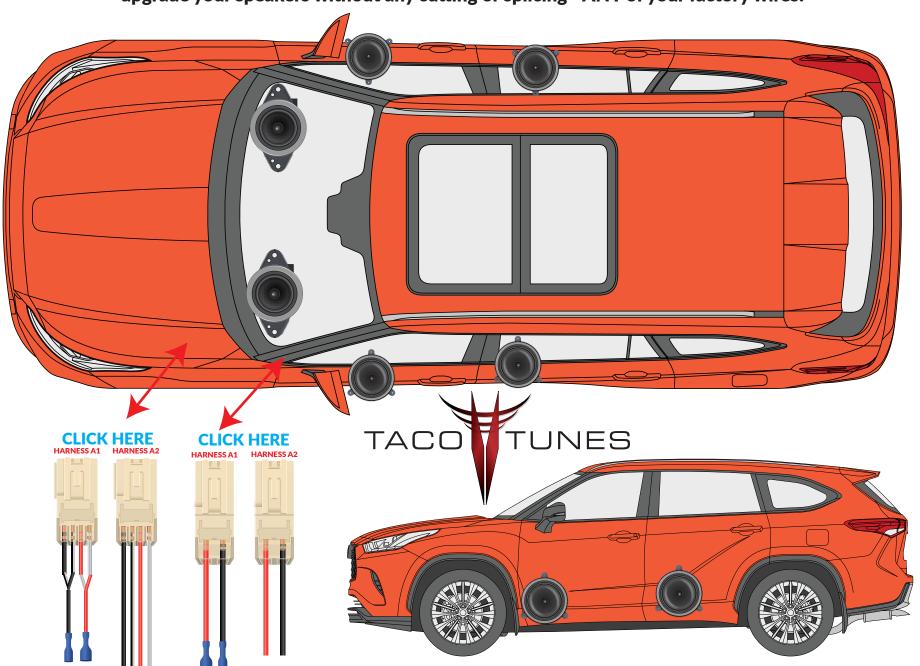

## 2020+ Toyota Highlander

Stock speaker location overview / plug & play harnesses.

Be sure to check out our video(s) that show you how to easily upgrade the speakers in your Highlander!
We will explain how your Toyota is configured from the factory AND show you how to easily upgrade your speakers without any cutting or splicing - ANY of your factory wires!