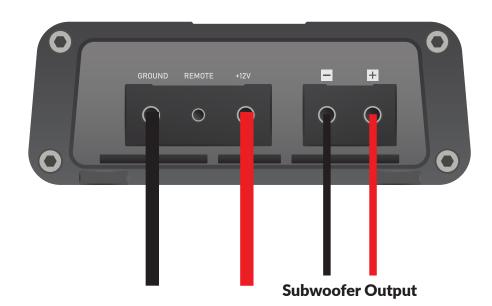

## 4 Channel & Subwoofer amplifier overview

## **TACOTUNES TXD 4 CHANNEL**

Tuning/Configuration knobs & switches: Check out our video(s) on how to properly adjust these settings.

TACOTUNES TXD SUBWOOFER AMP

Link to YouTube Channel