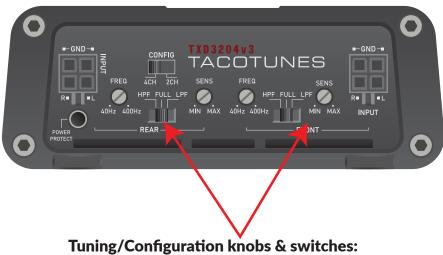

## 4 Channel & Subwoofer amplifier overview

## **TACOTUNES TXD 4 CHANNEL**

Tuning/Configuration knobs & switches: Check out our video(s) on how to properly adjust these settings.

TACOTUNES TXD SUBWOOFER AMP

Link to YouTube Channel