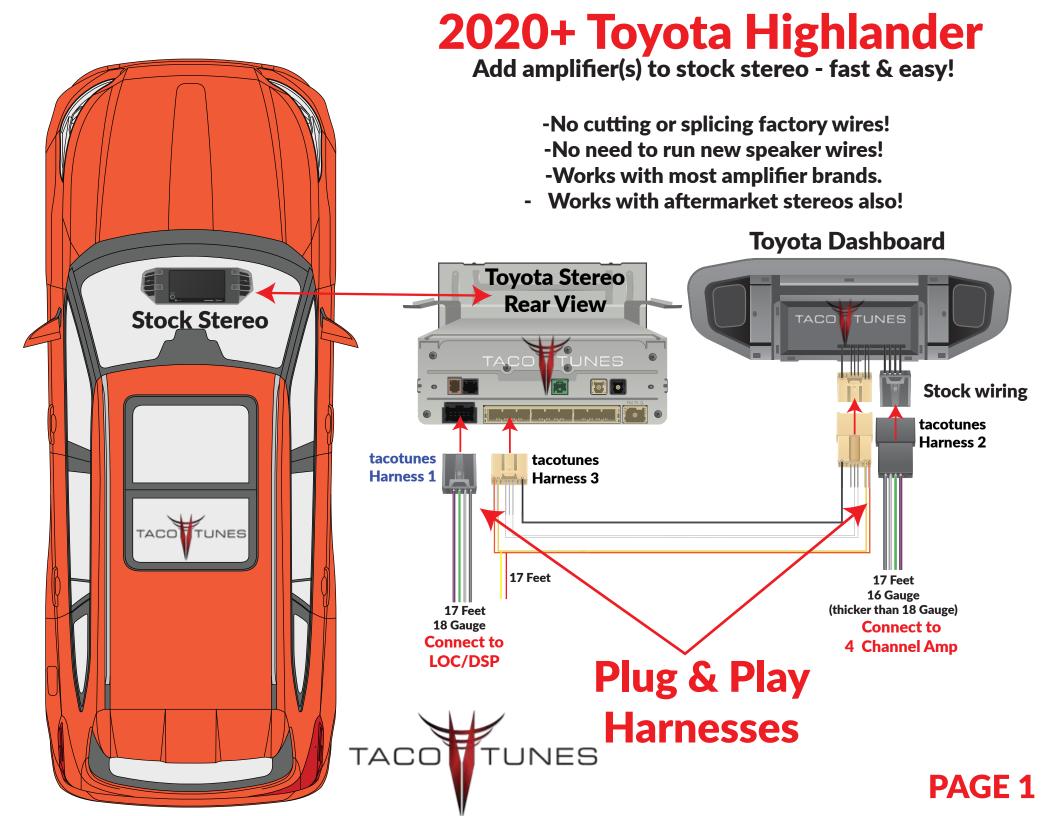

## 2020+ Toyota Highlander

Stock speaker location overview / plug & play harnesses.

Be sure to check out our video(s) that show you how to easily upgrade the speakers in your Highlander!
We will explain how your Toyota is configured from the factory AND show you how to easily upgrade your speakers without any cutting or splicing - ANY of your factory wires!