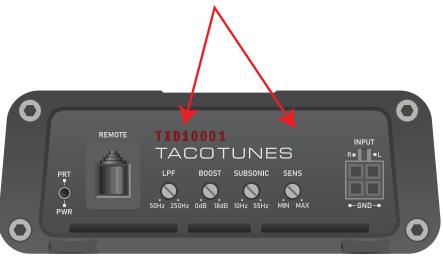

## 4 Channel & Subwoofer amplifier overview

## **TACOTUNES TXD 4 CHANNEL**

Tuning/Configuration knobs & switches: Check out our video(s) on how to properly adjust these settings.

TACOTUNES TXD SUBWOOFER AMP

Link to YouTube Channel