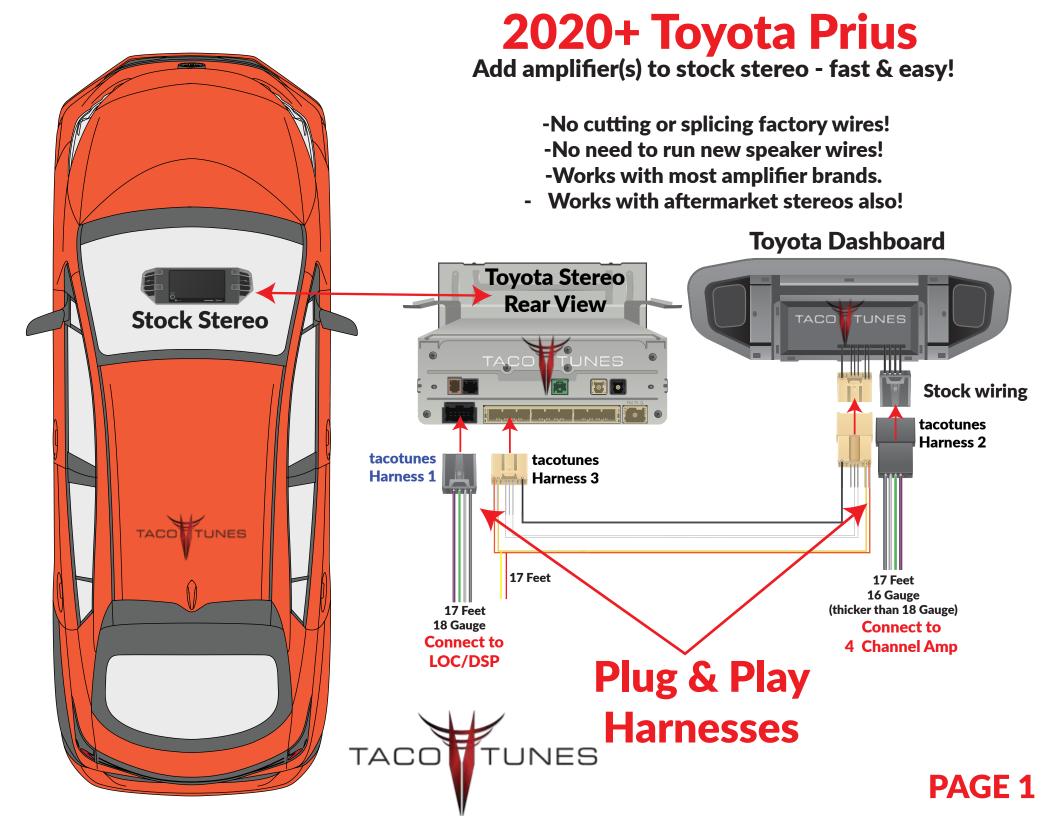

## **2020+ Toyota Prius**

Stock speaker location overview / plug & play harnesses.

Be sure to check out our video(s) that show you how to easily upgrade the speakers in your Prius! We will explain how your Toyota is configured from the factory AND show you how to easily upgrade your speakers without any cutting or splicing - ANY of your factory wires!