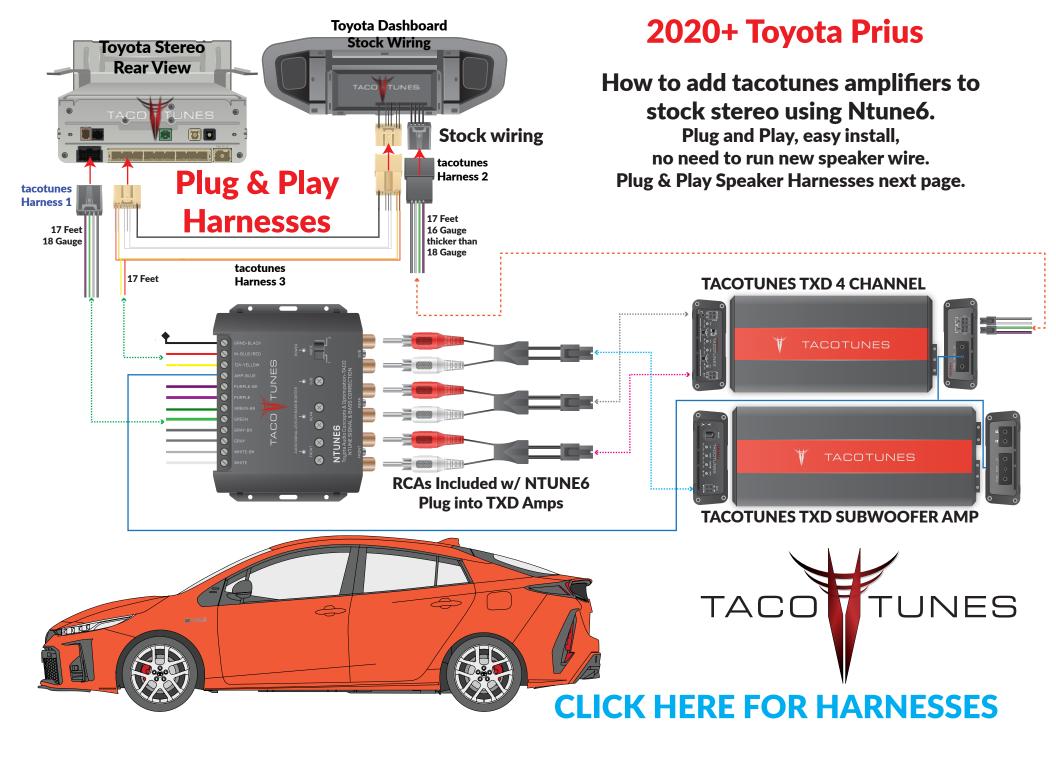

How to connect tacotunes plug & play wiring to: tacotunes NTUNE6 UNES TACO **Toyota Dashboard** Toyota Stereo **Rear View** TUNES **LUNES Stock wiring** tacotunes Harness 2 tacotunes Harness 1 17 Feet 17 Feet 16 Gauge 18 Gauge thicker than 18 Gauge tacotunes 17 Feet Harness 3 **RCA to TXD connectors** included with NTUNE6 Sub **Connect to NTUNE6** Rear (Color coded **Installation)** ACO **Front Connect to Amplifier(s)** 

## **How to connect tacotunes NTUNE6 to amplifiers**