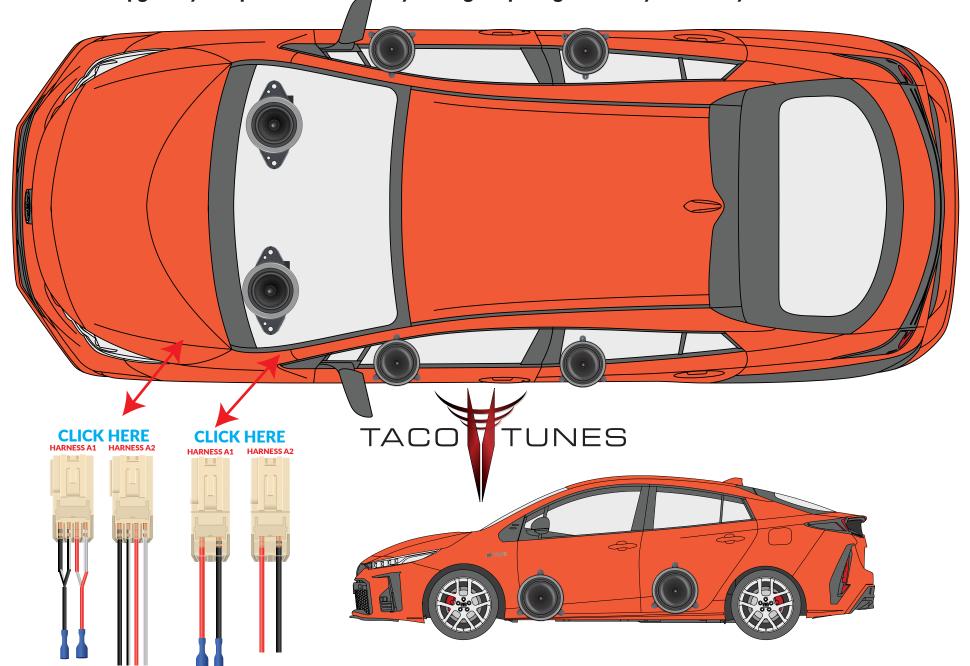

## **2020+ Toyota Prius**

Stock speaker location overview / plug & play harnesses.

Be sure to check out our video(s) that show you how to easily upgrade the speakers in your Prius! We will explain how your Toyota is configured from the factory AND show you how to easily upgrade your speakers without any cutting or splicing - ANY of your factory wires!