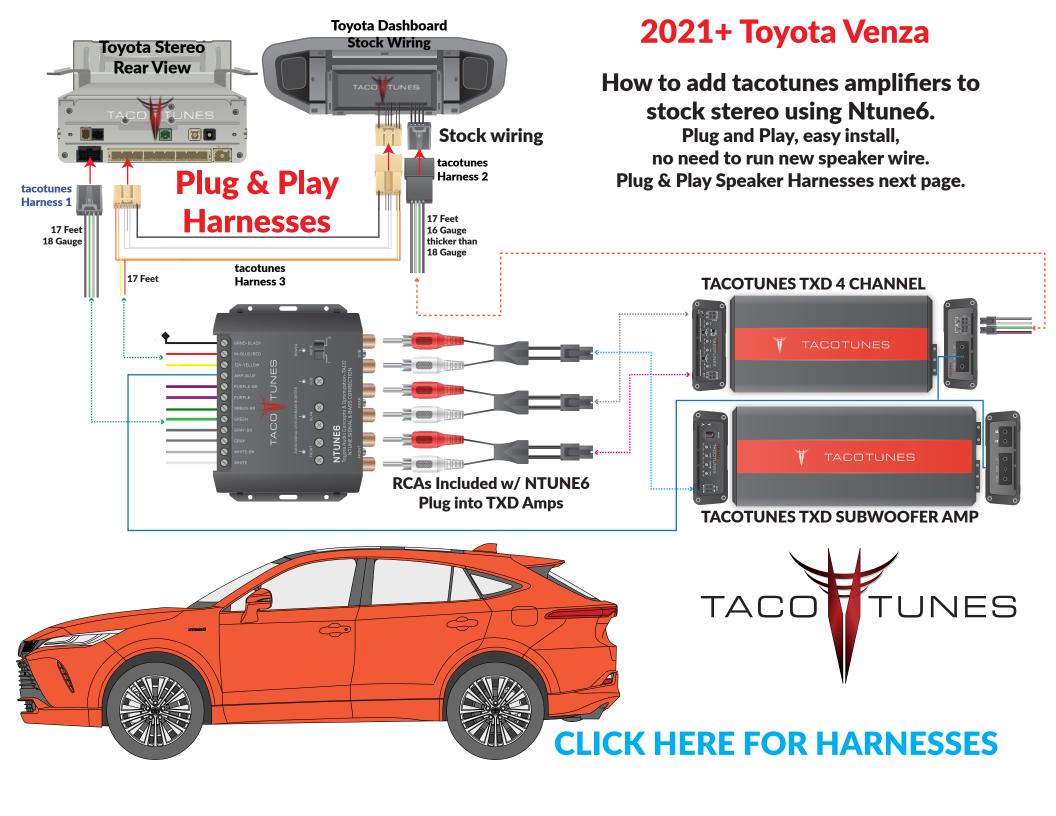

How to connect tacotunes plug & play wiring to: tacotunes NTUNE6 UNES TACO **Toyota Dashboard** Toyota Stereo **Rear View** TUNES **LUNES Stock wiring** tacotunes Harness 2 tacotunes **Harness 1** 17 Feet 17 Feet 16 Gauge 18 Gauge thicker than 18 Gauge tacotunes 17 Feet Harness 3 **RCA to TXD connectors** included with NTUNE6 Sub **Connect to NTUNE6** Rear (Color coded **Installation)** ACO **Front Connect to Amplifier(s)** 

## How to connect tacotunes NTUNE6 to amplifiers