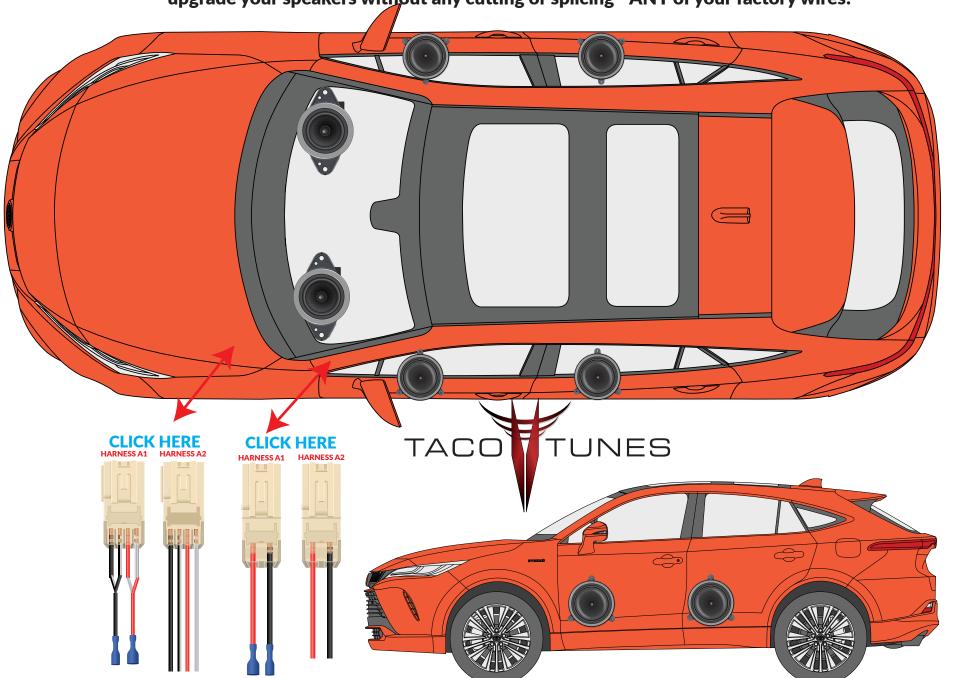

## 2021+ Toyota Venza

Stock speaker location overview / plug & play harnesses.

Be sure to check out our video(s) that show you how to easily upgrade the speakers in your Venza! We will explain how your Venza is configured from the factory AND show you how to easily upgrade your speakers without any cutting or splicing - ANY of your factory wires!