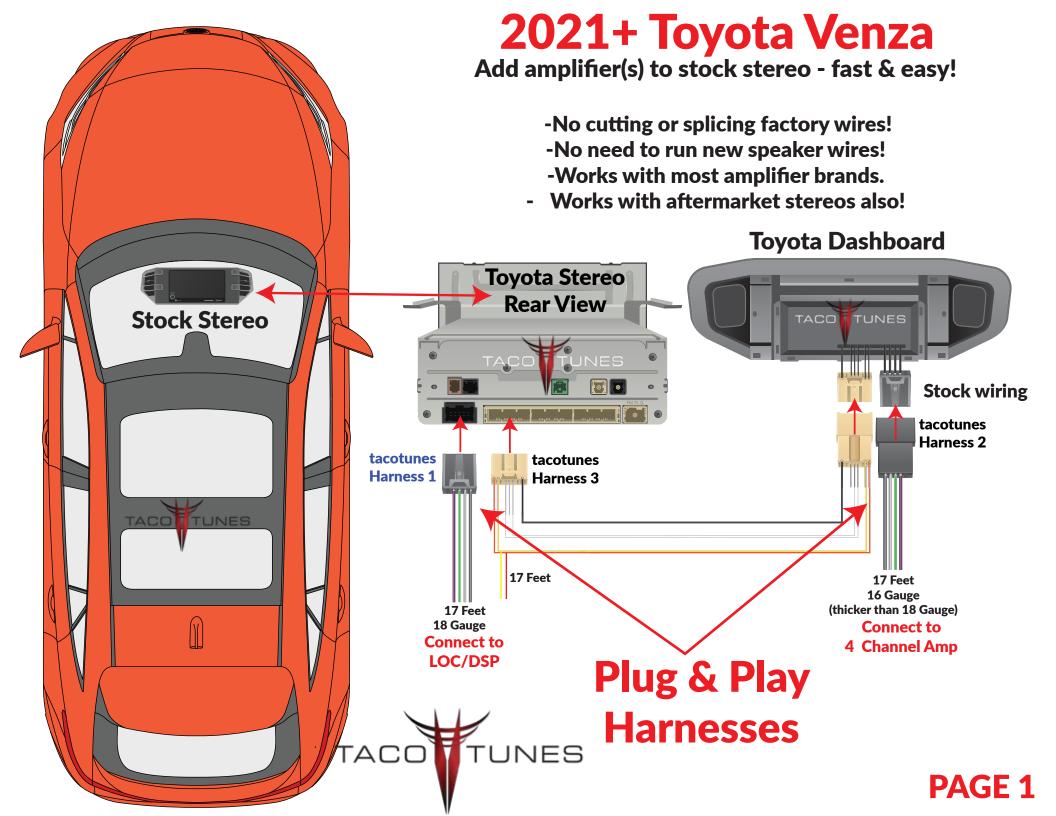

## 2021+ Toyota Venza

Stock speaker location overview / plug & play harnesses.

Be sure to check out our video(s) that show you how to easily upgrade the speakers in your Venza! We will explain how your Venza is configured from the factory AND show you how to easily upgrade your speakers without any cutting or splicing - ANY of your factory wires!