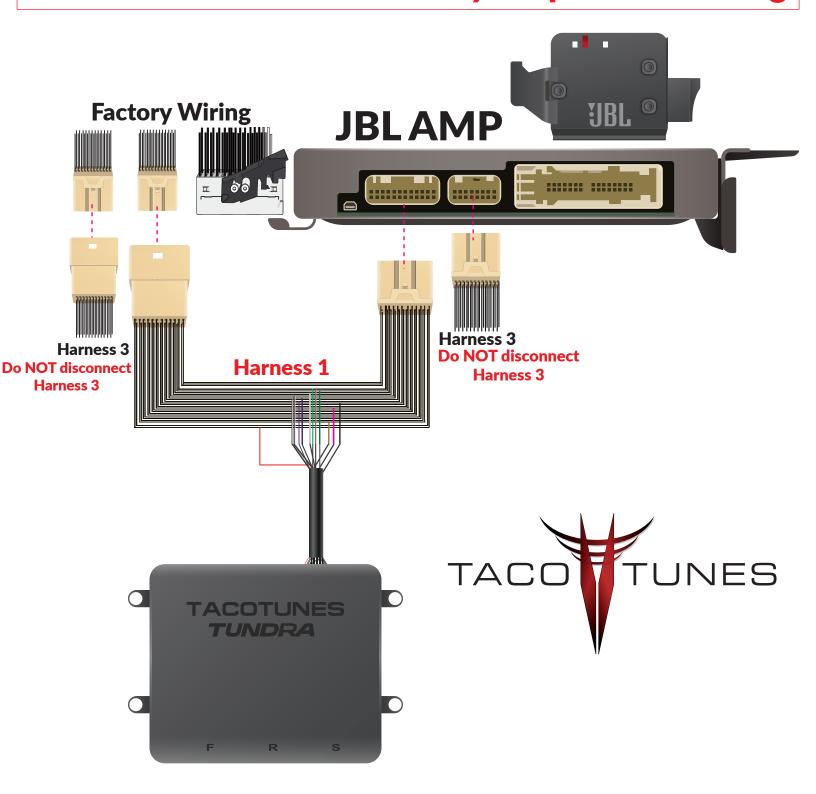

# 2022+ Toyota Tundra JBL Equipped Add a Subwoofer

## **Complete Installation Manual**





### **Plug & Play Integration Overview**



# Dual Harness Plug and Play Integration



#### **Secetion 1A-**

### **Connect Harness 1 To Factory Amplifier & Wiring**



#### **Section 1B-**

### **Connect Harness 2 To Factory Amplifier & Wiring**



### Section 1C-Harness 1 & 2 Quick Disconnects



# **Amplifier Connections**



Make your amplifier connections according steps on the following pages

### **AMPLIFIER CONNECTIONS**

#### **OUTPUT SIDE**





# 2022+ Toyota Tundra JBL Add a Subwoofer Connections Overview



# **Amplifier Rack Assembly**

Molex plug connects to input side of amp



## **SUBWOOFER WIRING**

### Single Subwoofer Wiring



## **Dual Subwoofer Wiring**