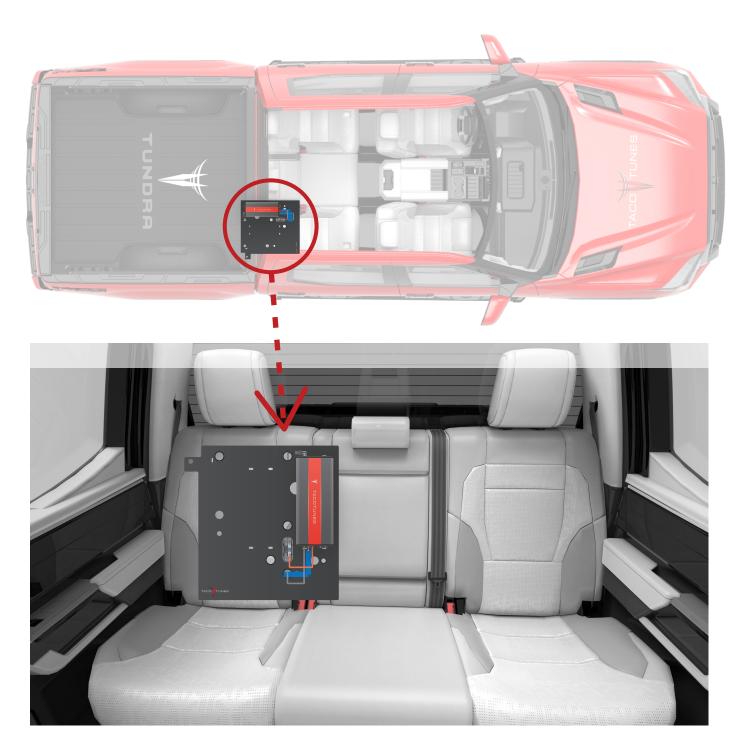

# 2022+ Toyota Tundra JBL Equipped Add a Subwoofer

## **Complete Installation Manual**





### **Plug & Play Integration Overview**



# Dual Harness Plug and Play Integration



#### **Secetion 1A-**

### **Connect Harness 1 To Factory Amplifier & Wiring**



#### **Section 1B-**

### **Connect Harness 2 To Factory Amplifier & Wiring**



### Section 1C-Harness 1 & 2 Quick Disconnects



# **Amplifier Connections**



Make your amplifier connections according steps on the following pages

### **AMPLIFIER CONNECTIONS**

#### **OUTPUT SIDE**





# 2022+ Toyota Tundra JBL Add a Subwoofer Connections Overview



# **Amplifier Rack Assembly**

Molex plug connects to input side of amp



## **SUBWOOFER WIRING**

### Single Subwoofer Wiring



## **Dual Subwoofer Wiring**