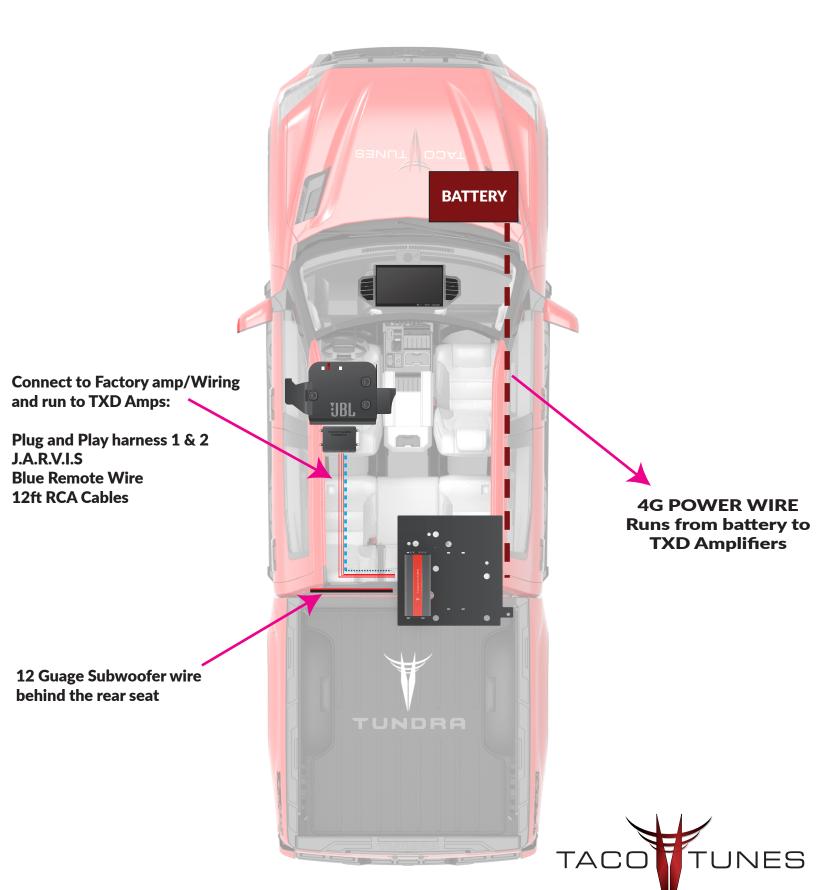

# **Amplifier Connections**

Make your amplifier connections according steps on the following pages

### **AMPLIFIER CONNECTIONS**

#### **OUTPUT SIDE**

# 2022+ Toyota Tundra JBL Add a Subwoofer Connections Overview