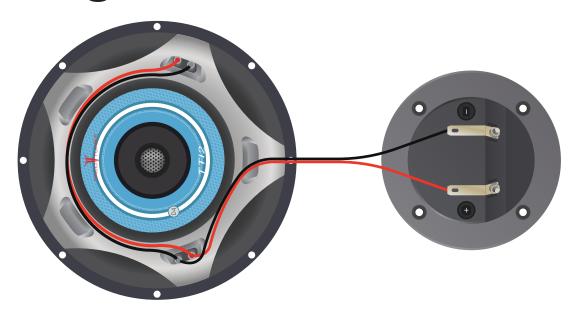

# 2022+ Toyota Tundra JBL Equipped Add a Subwoofer

## **Complete Installation Manual**





### **Plug & Play Integration Overview**



# Dual Harness Plug and Play Integration



#### **Secetion 1A-**

### **Connect Harness 1 To Factory Amplifier & Wiring**



#### **Section 1B-**

### **Connect Harness 2 To Factory Amplifier & Wiring**



### Section 1C-Harness 1 & 2 Quick Disconnects



# **Amplifier Connections**



Make your amplifier connections according steps on the following pages

### **AMPLIFIER CONNECTIONS**

#### **OUTPUT SIDE**





# 2022+ Toyota Tundra JBL Add a Subwoofer Connections Overview



# **Amplifier Rack Assembly**

Molex plug connects to input side of amp



## **SUBWOOFER WIRING**

### Single Subwoofer Wiring



## **Dual Subwoofer Wiring**