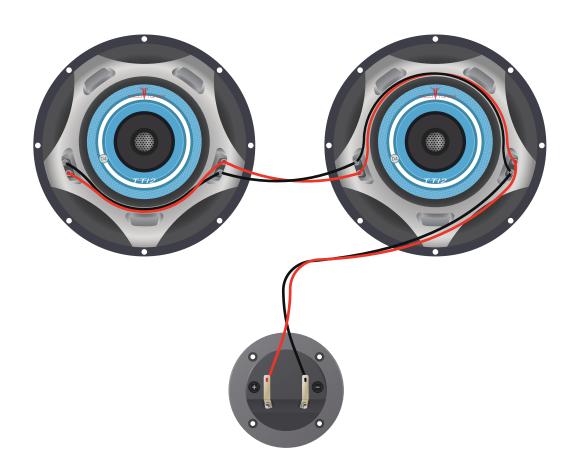

# 2022+ Toyota Tundra JBL Equipped Add a Subwoofer

## **Complete Installation Manual**





### **Plug & Play Integration Overview**



# Dual Harness Plug and Play Integration



#### **Secetion 1A-**

### **Connect Harness 1 To Factory Amplifier & Wiring**



#### **Section 1B-**

### **Connect Harness 2 To Factory Amplifier & Wiring**



### Section 1C-Harness 1 & 2 Quick Disconnects



# **Amplifier Connections**



Make your amplifier connections according steps on the following pages

### **AMPLIFIER CONNECTIONS**

#### **OUTPUT SIDE**





# 2022+ Toyota Tundra JBL Add a Subwoofer Connections Overview



# **Amplifier Rack Assembly**

Molex plug connects to input side of amp



## **SUBWOOFER WIRING**

### Single Subwoofer Wiring



## **Dual Subwoofer Wiring**