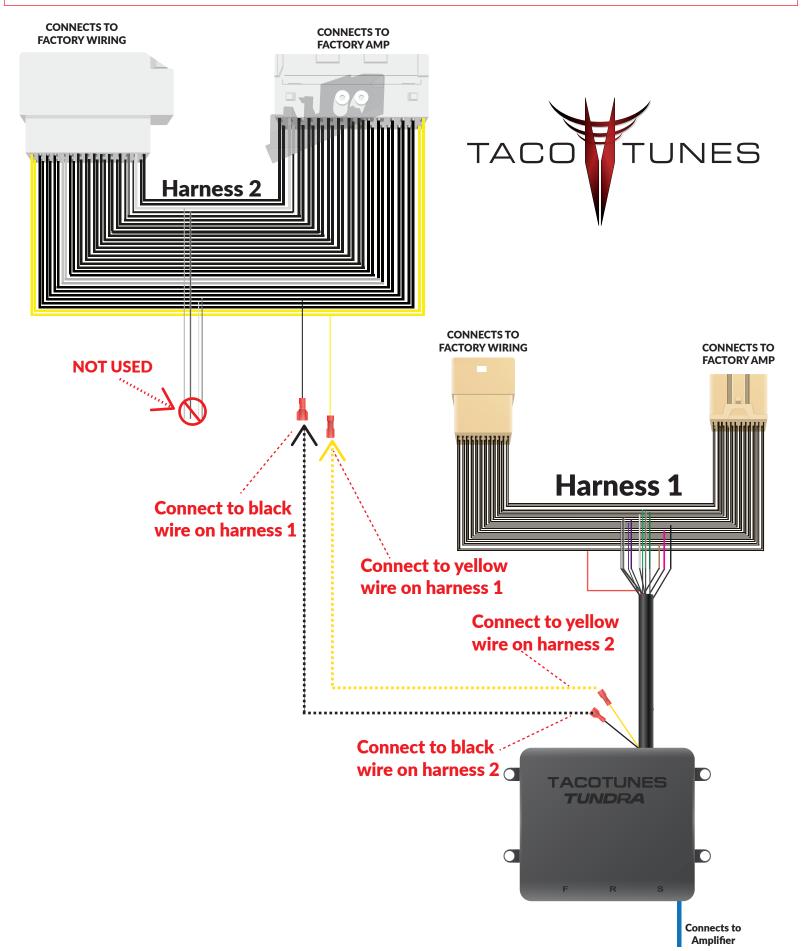

# 2022+ Toyota Tundra JBL Equipped Add a Subwoofer

## **Complete Installation Manual**





### **Plug & Play Integration Overview**



# Dual Harness Plug and Play Integration



#### **Secetion 1A-**

### **Connect Harness 1 To Factory Amplifier & Wiring**



#### **Section 1B-**

### **Connect Harness 2 To Factory Amplifier & Wiring**



### Section 1C-Harness 1 & 2 Quick Disconnects



# **Amplifier Connections**



Make your amplifier connections according steps on the following pages

### **AMPLIFIER CONNECTIONS**

#### **OUTPUT SIDE**





# 2022+ Toyota Tundra JBL Add a Subwoofer Connections Overview



# **Amplifier Rack Assembly**

Molex plug connects to input side of amp



## **SUBWOOFER WIRING**

### Single Subwoofer Wiring



## **Dual Subwoofer Wiring**