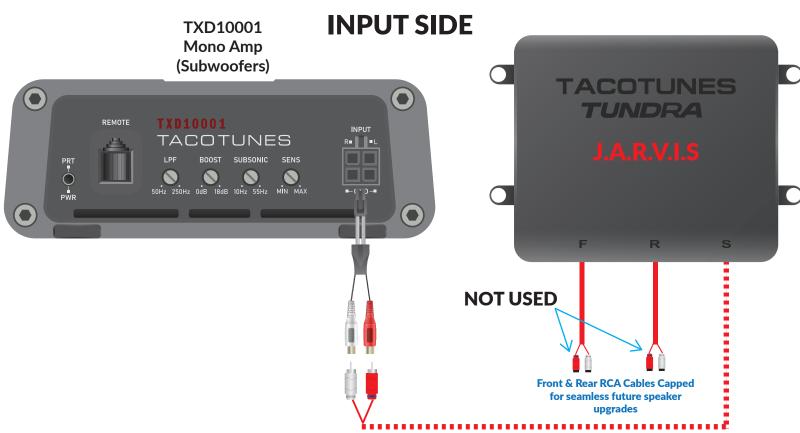

# 2022+ Toyota Tundra JBL Equipped Add a Subwoofer

## **Complete Installation Manual**





### **Plug & Play Integration Overview**



# Dual Harness Plug and Play Integration



#### **Secetion 1A-**

### **Connect Harness 1 To Factory Amplifier & Wiring**



#### **Section 1B-**

### **Connect Harness 2 To Factory Amplifier & Wiring**



### Section 1C-Harness 1 & 2 Quick Disconnects



# **Amplifier Connections**



Make your amplifier connections according steps on the following pages

### **AMPLIFIER CONNECTIONS**

#### **OUTPUT SIDE**





# 2022+ Toyota Tundra JBL Add a Subwoofer Connections Overview



# **Amplifier Rack Assembly**

Molex plug connects to input side of amp



## **SUBWOOFER WIRING**

### Single Subwoofer Wiring



## **Dual Subwoofer Wiring**