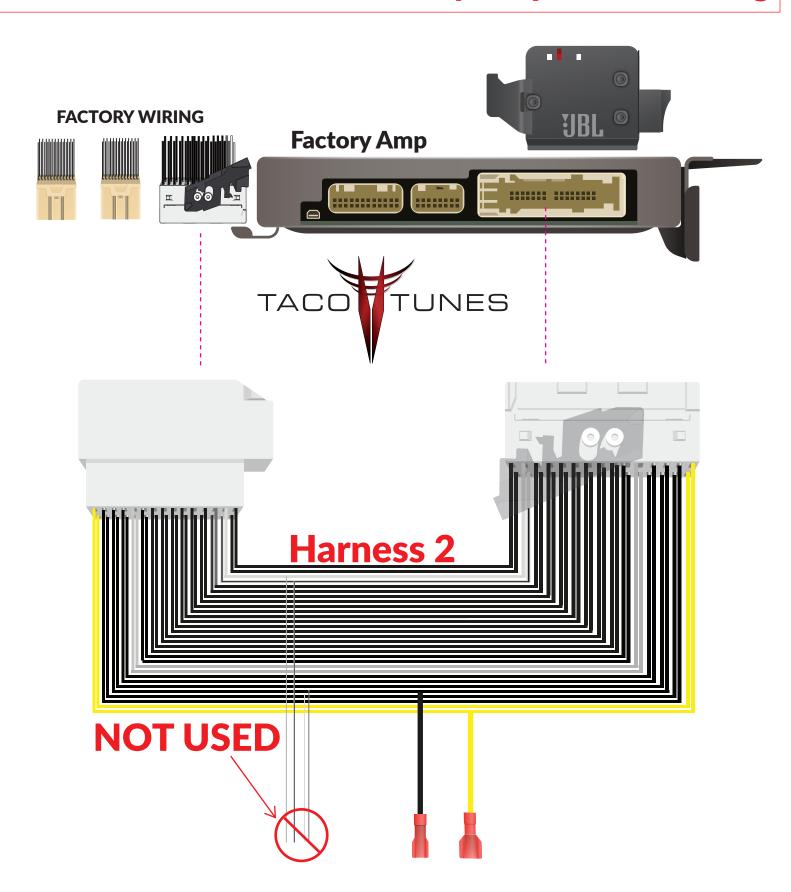

# 2022+ Toyota Tundra JBL Equipped Add a Subwoofer

## **Complete Installation Manual**





### **Plug & Play Integration Overview**



# Dual Harness Plug and Play Integration



#### **Secetion 1A-**

### **Connect Harness 1 To Factory Amplifier & Wiring**



#### **Section 1B-**

### **Connect Harness 2 To Factory Amplifier & Wiring**



### Section 1C-Harness 1 & 2 Quick Disconnects



# **Amplifier Connections**



Make your amplifier connections according steps on the following pages

### **AMPLIFIER CONNECTIONS**

#### **OUTPUT SIDE**





# 2022+ Toyota Tundra JBL Add a Subwoofer Connections Overview



# **Amplifier Rack Assembly**

Molex plug connects to input side of amp



## **SUBWOOFER WIRING**

### Single Subwoofer Wiring



## **Dual Subwoofer Wiring**