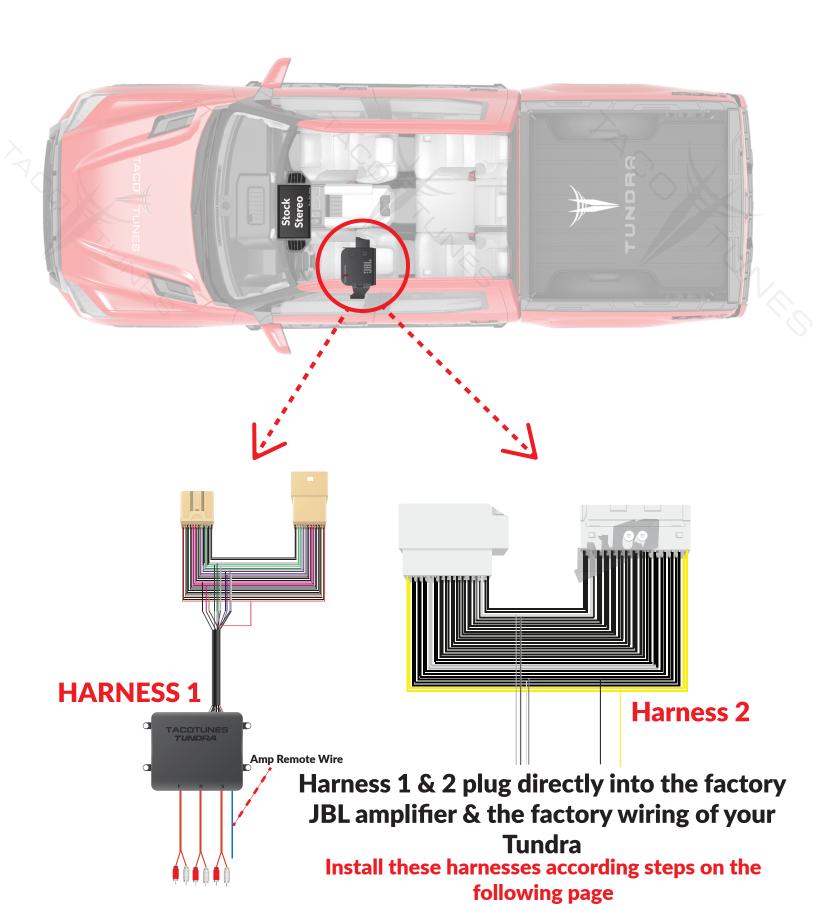

# Dual Harness Plug and Play Integration

#### **Secetion 1A-**

### **Connect Harness 1 To Factory Amplifier & Wiring**

#### **Section 1B-**

### **Connect Harness 2 To Factory Amplifier & Wiring**