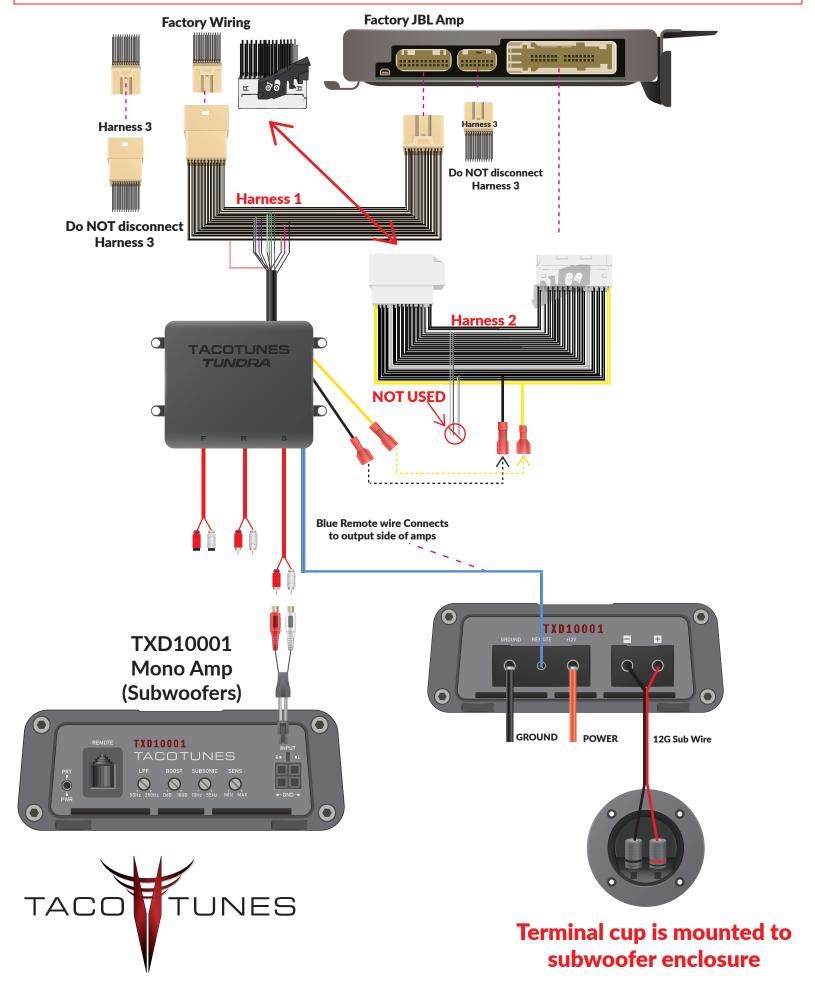

# Dual Harness Plug and Play Integration

#### **Secetion 1A-**

### **Connect Harness 1 To Factory Amplifier & Wiring**

#### **Section 1B-**

### **Connect Harness 2 To Factory Amplifier & Wiring**

### Section 1C-Harness 1 & 2 Quick Disconnects

# 2022+ Toyota Tundra JBL Add a Subwoofer Connections Overview