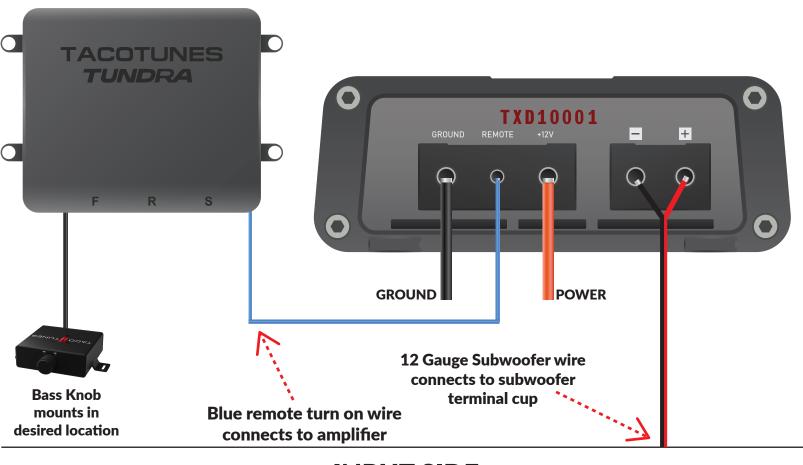

# **Amplifier Connections**

Make your amplifier connections according steps on the following pages

### **AMPLIFIER CONNECTIONS**

#### **OUTPUT SIDE**