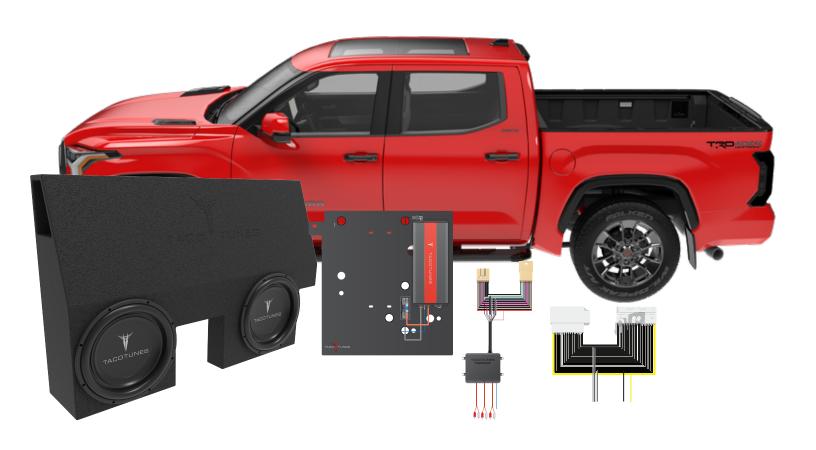

# 2022+ Toyota Tundra JBL Equipped Add a Subwoofer

## **Complete Installation Manual**

### **Plug & Play Integration Overview**