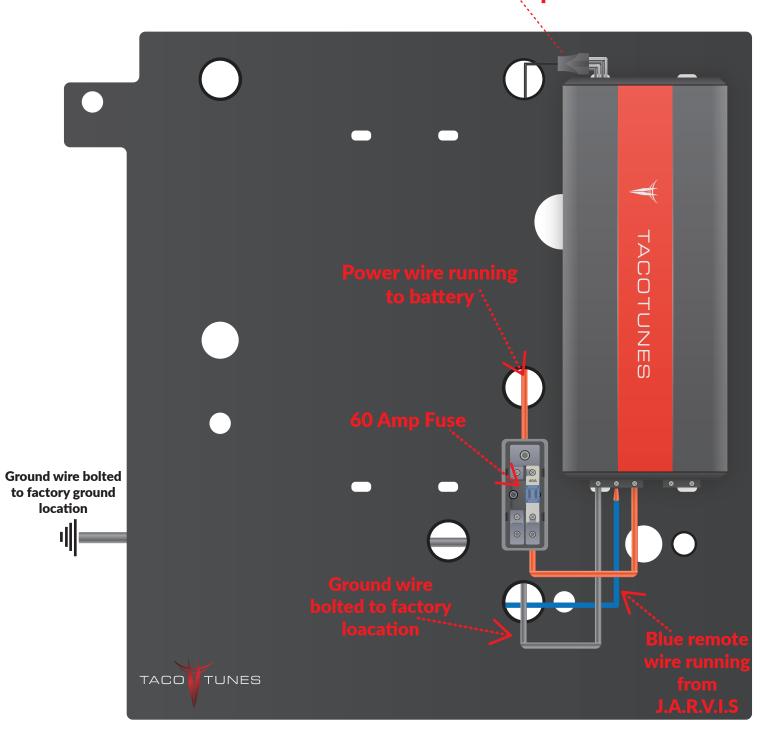

# 2022+ Toyota Tundra JBL Equipped Add a Subwoofer

## **Complete Installation Manual**





### **Plug & Play Integration Overview**



# Dual Harness Plug and Play Integration



#### **Secetion 1A-**

### **Connect Harness 1 To Factory Amplifier & Wiring**



#### **Section 1B-**

### **Connect Harness 2 To Factory Amplifier & Wiring**



### Section 1C-Harness 1 & 2 Quick Disconnects



# **Amplifier Connections**



Make your amplifier connections according steps on the following pages

### **AMPLIFIER CONNECTIONS**

#### **OUTPUT SIDE**





# 2022+ Toyota Tundra JBL Add a Subwoofer Connections Overview



# **Amplifier Rack Assembly**

Molex plug connects to input side of amp



## **SUBWOOFER WIRING**

### Single Subwoofer Wiring



## **Dual Subwoofer Wiring**