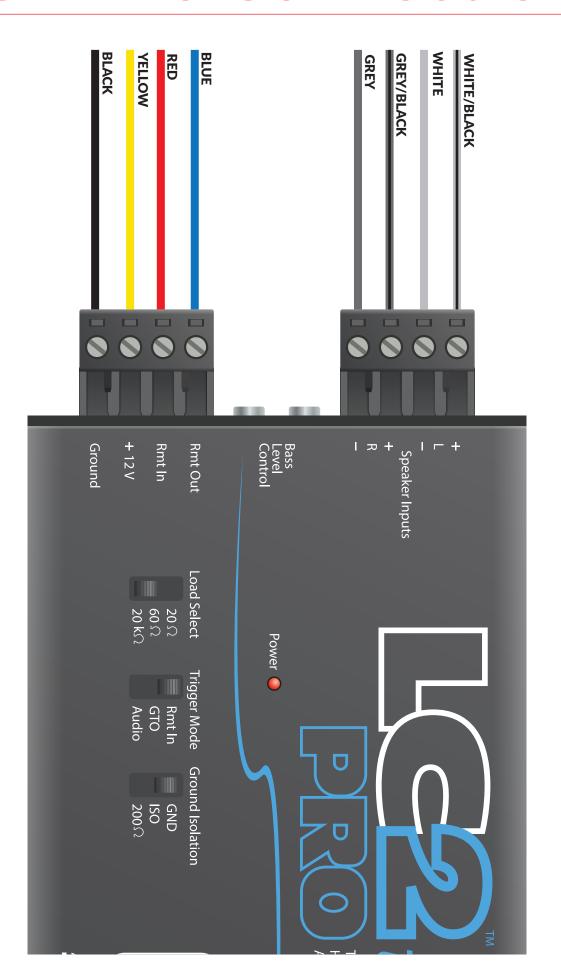

# 2022+ Toyota Tundra JBL Equipped BUDGET FRIENDLY Add a Subwoofer

**Complete Installation Manual** 





## **Plug & Play Integration Overview**



## Dual Harness Plug and Play Integration



Harness 1 & 2 plug directly into the factory JBL amplifier & the factory wiring of your Tundra

Install these harnesses according steps on the following page

#### **Section 1A-**

#### **Connect Harness 1 To Factory Amplifier & Wiring**



#### **Section 1B-**

#### **Connect Harness 2 To Factory Amplifier & Wiring**





### HARNESS 1-LC2i Pro Connections



### HARNESS 2-LC2i Pro Connections



Blue remote wire (Included in kit) Connects to Amplifier



## **LC2i Pro Connections**



## **Amplifier Connections**



Make your amplifier connections according steps on the following pages

## **AMPLIFIER CONNECTIONS**

#### **OUTPUT SIDE**



#### **INPUT SIDE**



## 2022+ Toyota Tundra JBL Budget Friendly Add a Subwoofer Connections Overview



## **SUBWOOFER WIRING**

## Single Subwoofer Wiring



## **Dual Subwoofer Wiring**