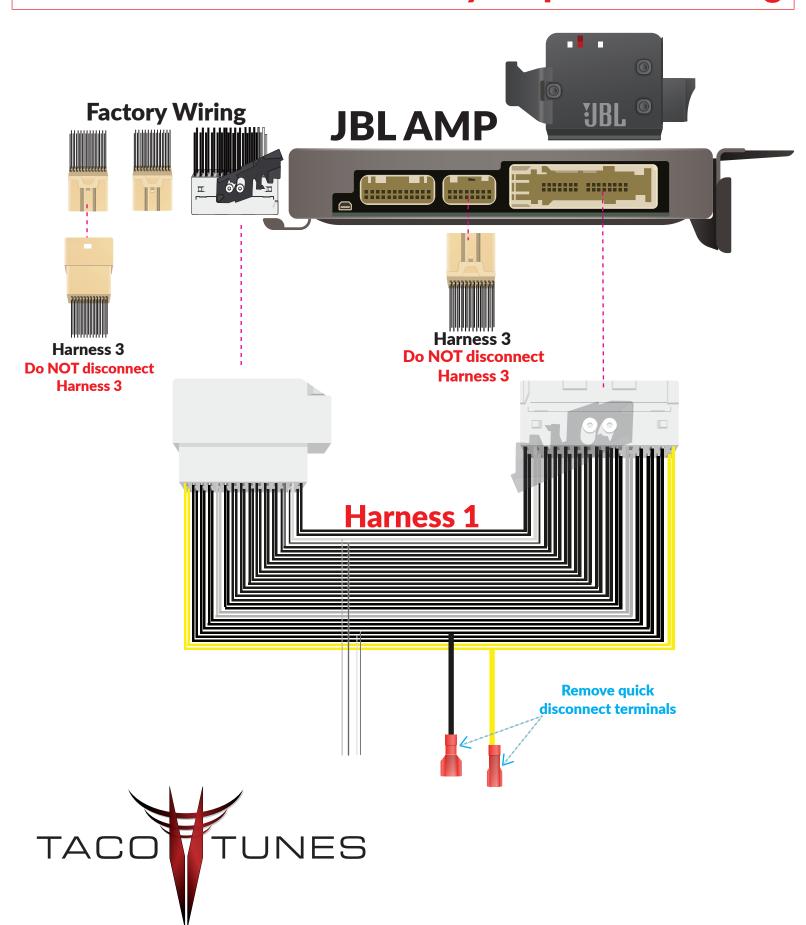

# 2022+ Toyota Tundra JBL Equipped BUDGET FRIENDLY Add a Subwoofer

**Complete Installation Manual** 





## **Plug & Play Integration Overview**



## Dual Harness Plug and Play Integration



Harness 1 & 2 plug directly into the factory JBL amplifier & the factory wiring of your Tundra

Install these harnesses according steps on the following page

#### **Section 1A-**

#### **Connect Harness 1 To Factory Amplifier & Wiring**



#### **Section 1B-**

#### **Connect Harness 2 To Factory Amplifier & Wiring**





### HARNESS 1-LC2i Pro Connections



### HARNESS 2-LC2i Pro Connections



Blue remote wire (Included in kit) Connects to Amplifier



## **LC2i Pro Connections**



## **Amplifier Connections**



Make your amplifier connections according steps on the following pages

## **AMPLIFIER CONNECTIONS**

#### **OUTPUT SIDE**



#### **INPUT SIDE**



## 2022+ Toyota Tundra JBL Budget Friendly Add a Subwoofer Connections Overview



## **SUBWOOFER WIRING**

## Single Subwoofer Wiring



## **Dual Subwoofer Wiring**