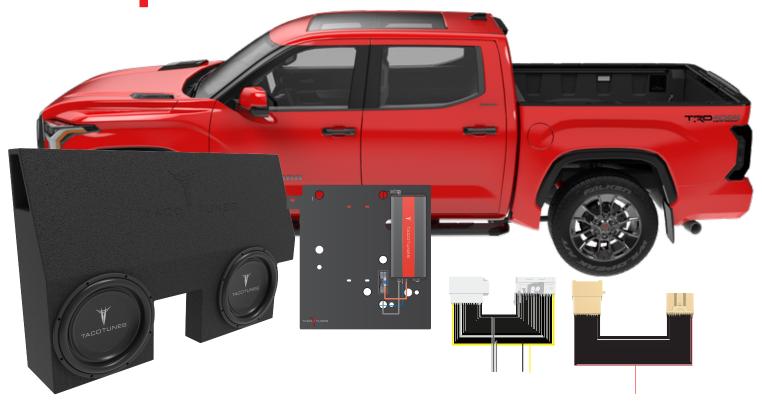

# 2022+ Toyota Tundra JBL Equipped BUDGET FRIENDLY Add a Subwoofer

**Complete Installation Manual** 