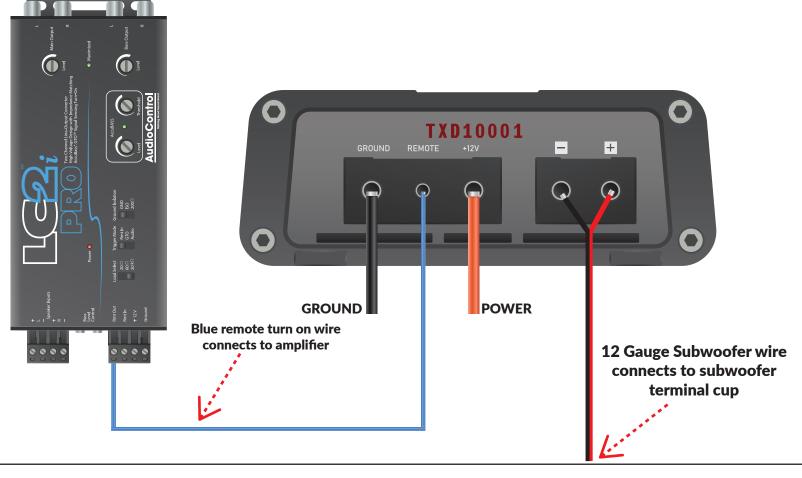

RIENDLY Add a Subwoofer

**Complete Installation Manual** 





## **Plug & Play Integration Overview**



## Dual Harness Plug and Play Integration



Harness 1 & 2 plug directly into the factory JBL amplifier & the factory wiring of your Tundra

Install these harnesses according steps on the following page

#### **Section 1A-**

#### **Connect Harness 1 To Factory Amplifier & Wiring**



#### **Section 1B-**

#### **Connect Harness 2 To Factory Amplifier & Wiring**





### HARNESS 1-LC2i Pro Connections



### HARNESS 2-LC2i Pro Connections



Blue remote wire (Included in kit) Connects to Amplifier



## **LC2i Pro Connections**



## **Amplifier Connections**



Make your amplifier connections according steps on the following pages

## **AMPLIFIER CONNECTIONS**

#### **OUTPUT SIDE**



#### **INPUT SIDE**



## 2022+ Toyota Tundra JBL Budget Friendly Add a Subwoofer Connections Overview



## **SUBWOOFER WIRING**

## Single Subwoofer Wiring



## **Dual Subwoofer Wiring**