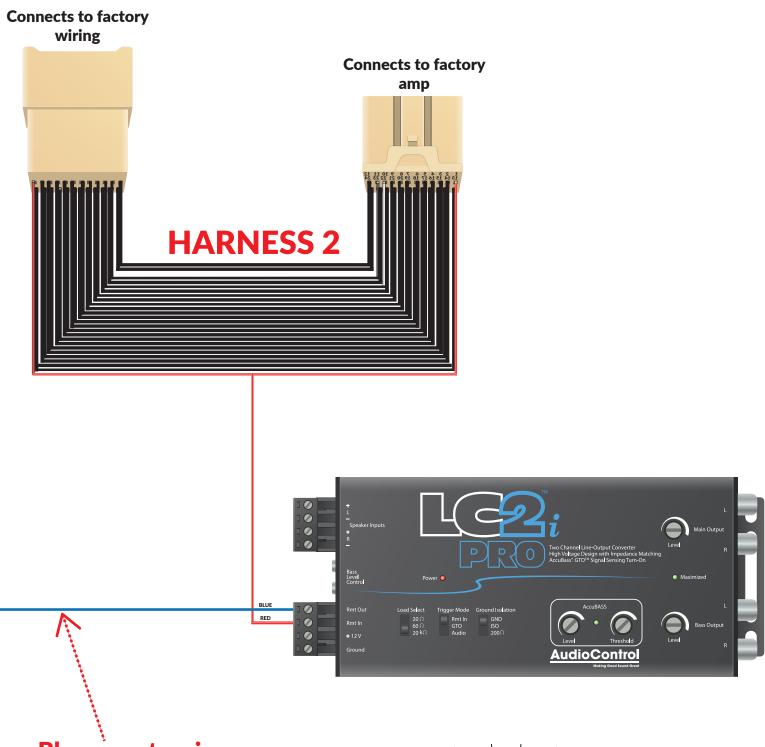

### HARNESS 2-LC2i Pro Connections

Blue remote wire (Included in kit) Connects to Amplifier