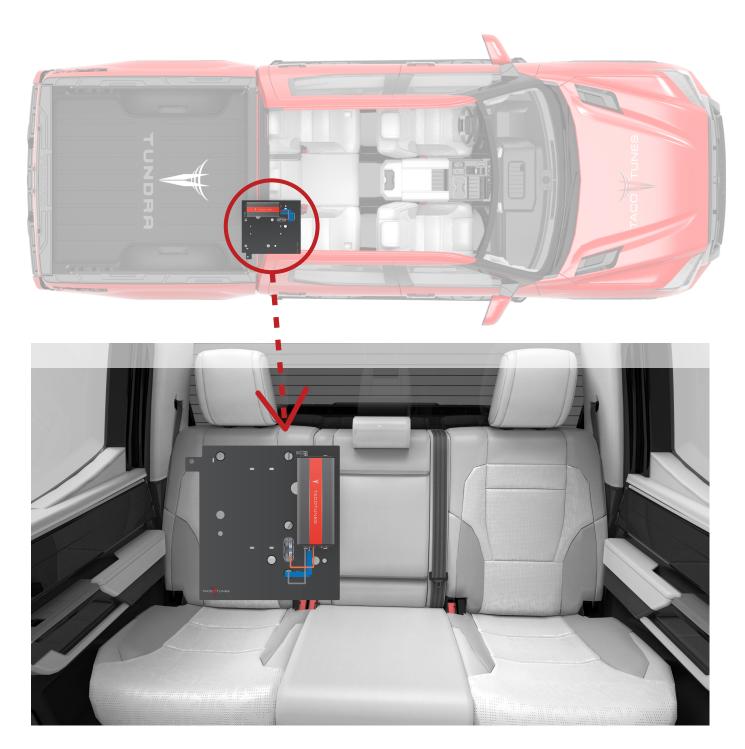

# 2022+ Toyota Tundra JBL Equipped BUDGET FRIENDLY Add a Subwoofer

**Complete Installation Manual** 





## **Plug & Play Integration Overview**



## Dual Harness Plug and Play Integration



Harness 1 & 2 plug directly into the factory JBL amplifier & the factory wiring of your Tundra

Install these harnesses according steps on the following page

#### **Section 1A-**

#### **Connect Harness 1 To Factory Amplifier & Wiring**



#### **Section 1B-**

#### **Connect Harness 2 To Factory Amplifier & Wiring**





### HARNESS 1-LC2i Pro Connections



### HARNESS 2-LC2i Pro Connections



Blue remote wire (Included in kit) Connects to Amplifier



## **LC2i Pro Connections**



## **Amplifier Connections**



Make your amplifier connections according steps on the following pages

## **AMPLIFIER CONNECTIONS**

#### **OUTPUT SIDE**



#### **INPUT SIDE**



## 2022+ Toyota Tundra JBL Budget Friendly Add a Subwoofer Connections Overview



## **SUBWOOFER WIRING**

## Single Subwoofer Wiring



## **Dual Subwoofer Wiring**