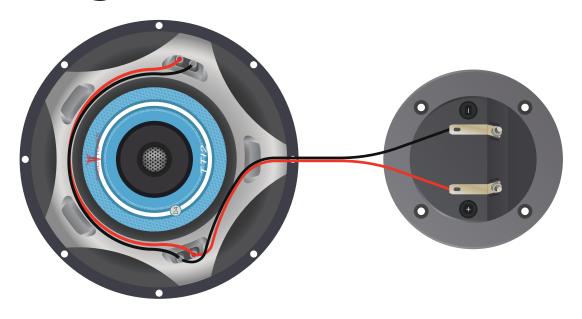

& 2 plug directly into the factory JBL amplifier & the factory wiring of your Tundra

Install these harnesses according steps on the following page

#### **Section 1A-**

#### **Connect Harness 1 To Factory Amplifier & Wiring**



#### **Section 1B-**

#### **Connect Harness 2 To Factory Amplifier & Wiring**





### HARNESS 1-LC2i Pro Connections



### HARNESS 2-LC2i Pro Connections



Blue remote wire (Included in kit) Connects to Amplifier



## **LC2i Pro Connections**



## **Amplifier Connections**



Make your amplifier connections according steps on the following pages

## **AMPLIFIER CONNECTIONS**

#### **OUTPUT SIDE**



#### **INPUT SIDE**



## 2022+ Toyota Tundra JBL Budget Friendly Add a Subwoofer Connections Overview



## **SUBWOOFER WIRING**

## Single Subwoofer Wiring



## **Dual Subwoofer Wiring**