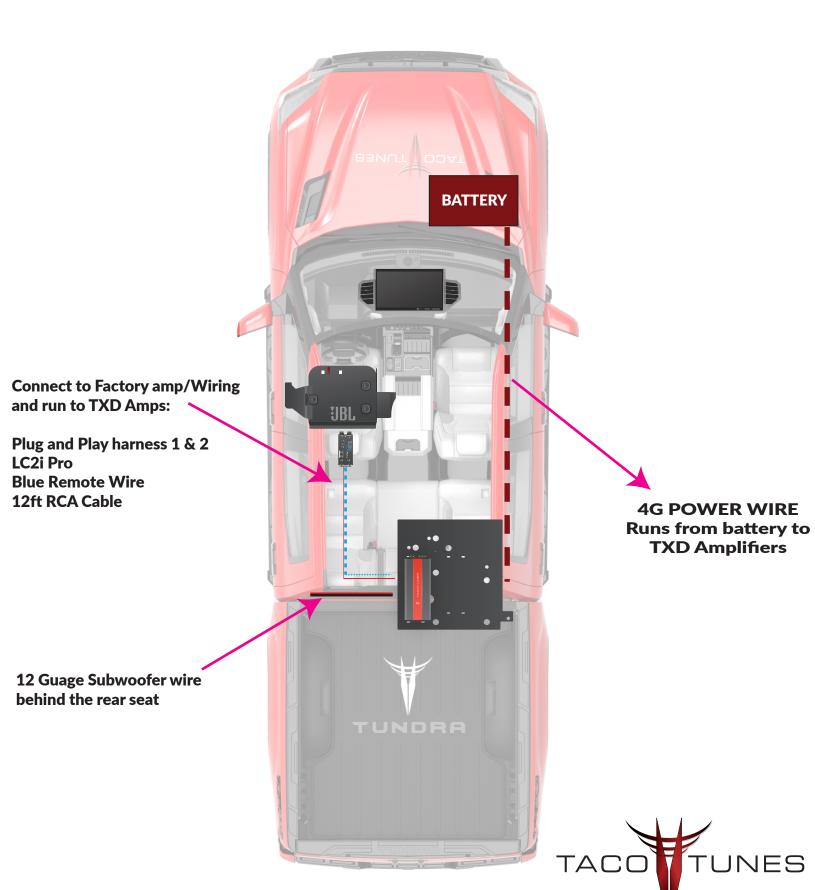

## 2022+ Toyota Tundra JBL Budget Friendly Add a Subwoofer Connections Overview

## **SUBWOOFER WIRING**