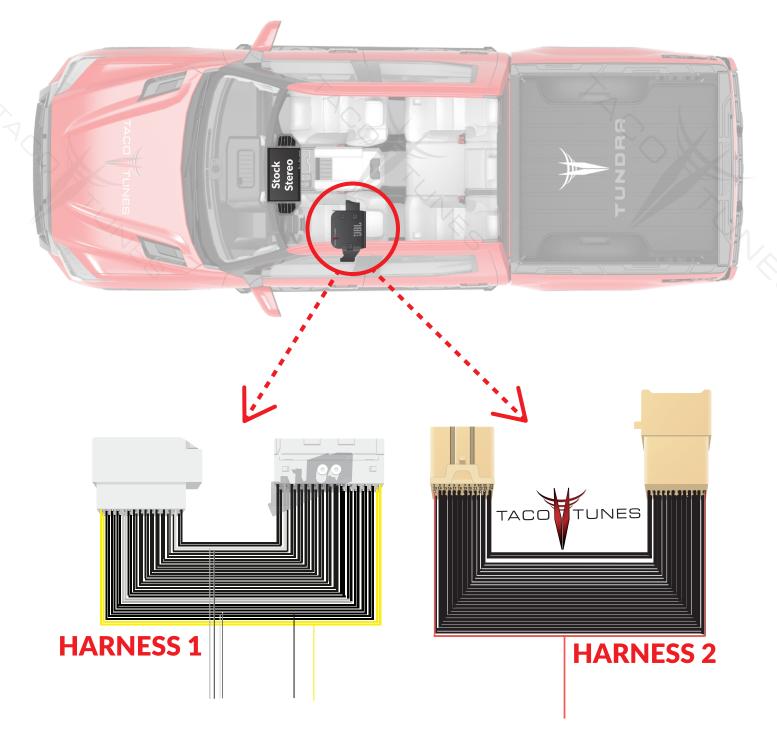

## Dual Harness Plug and Play Integration

Harness 1 & 2 plug directly into the factory JBL amplifier & the factory wiring of your Tundra

Install these harnesses according steps on the following page

#### **Section 1A-**

#### **Connect Harness 1 To Factory Amplifier & Wiring**

#### **Section 1B-**

#### **Connect Harness 2 To Factory Amplifier & Wiring**

### HARNESS 1-LC2i Pro Connections

### HARNESS 2-LC2i Pro Connections

Blue remote wire (Included in kit) Connects to Amplifier