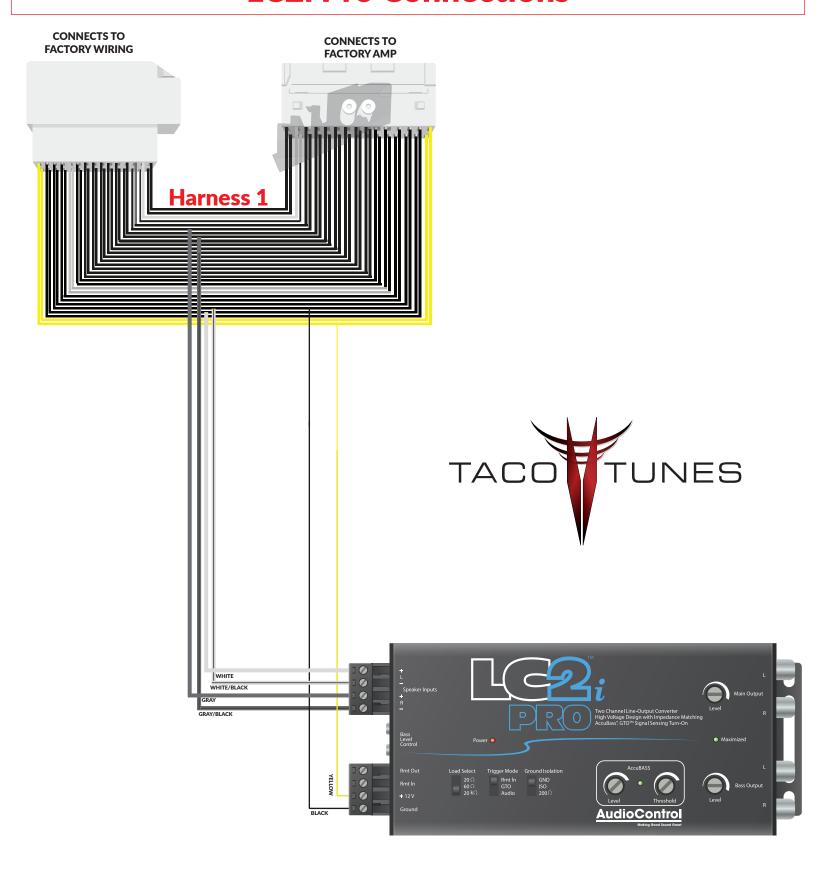

# 2022+ Toyota Tundra JBL Equipped BUDGET FRIENDLY Add a Subwoofer

**Complete Installation Manual** 





## **Plug & Play Integration Overview**



## Dual Harness Plug and Play Integration



Harness 1 & 2 plug directly into the factory JBL amplifier & the factory wiring of your Tundra

Install these harnesses according steps on the following page

#### **Section 1A-**

#### **Connect Harness 1 To Factory Amplifier & Wiring**



#### **Section 1B-**

#### **Connect Harness 2 To Factory Amplifier & Wiring**





### HARNESS 1-LC2i Pro Connections



### HARNESS 2-LC2i Pro Connections



Blue remote wire (Included in kit) Connects to Amplifier



## **LC2i Pro Connections**



## **Amplifier Connections**



Make your amplifier connections according steps on the following pages

## **AMPLIFIER CONNECTIONS**

#### **OUTPUT SIDE**



#### **INPUT SIDE**



## 2022+ Toyota Tundra JBL Budget Friendly Add a Subwoofer Connections Overview



## **SUBWOOFER WIRING**

## Single Subwoofer Wiring



## **Dual Subwoofer Wiring**