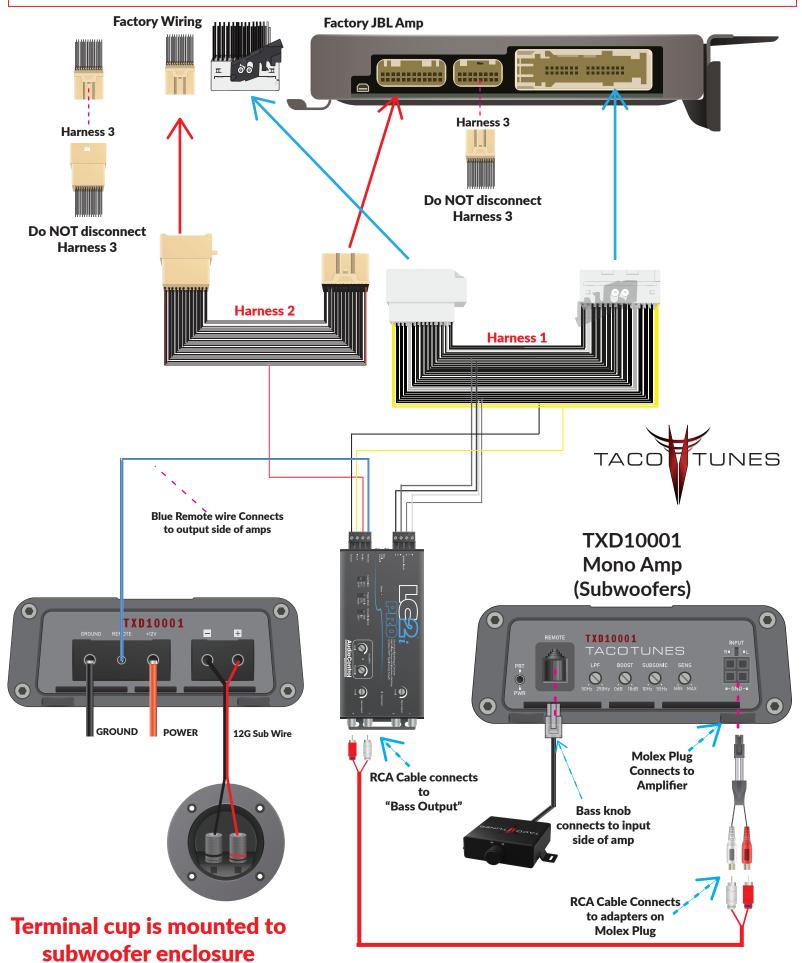

# 2022+ Toyota Tundra JBL Equipped BUDGET FRIENDLY Add a Subwoofer

**Complete Installation Manual** 

## **Plug & Play Integration Overview**

## Dual Harness Plug and Play Integration

Harness 1 & 2 plug directly into the factory JBL amplifier & the factory wiring of your Tundra

Install these harnesses according steps on the following page

#### **Section 1A-**

#### **Connect Harness 1 To Factory Amplifier & Wiring**

#### **Section 1B-**

#### **Connect Harness 2 To Factory Amplifier & Wiring**

### HARNESS 1-LC2i Pro Connections

### HARNESS 2-LC2i Pro Connections

Blue remote wire (Included in kit) Connects to Amplifier

## **LC2i Pro Connections**

## **Amplifier Connections**

Make your amplifier connections according steps on the following pages

## **AMPLIFIER CONNECTIONS**

#### **OUTPUT SIDE**

#### **INPUT SIDE**

## 2022+ Toyota Tundra JBL Budget Friendly Add a Subwoofer Connections Overview

## **SUBWOOFER WIRING**