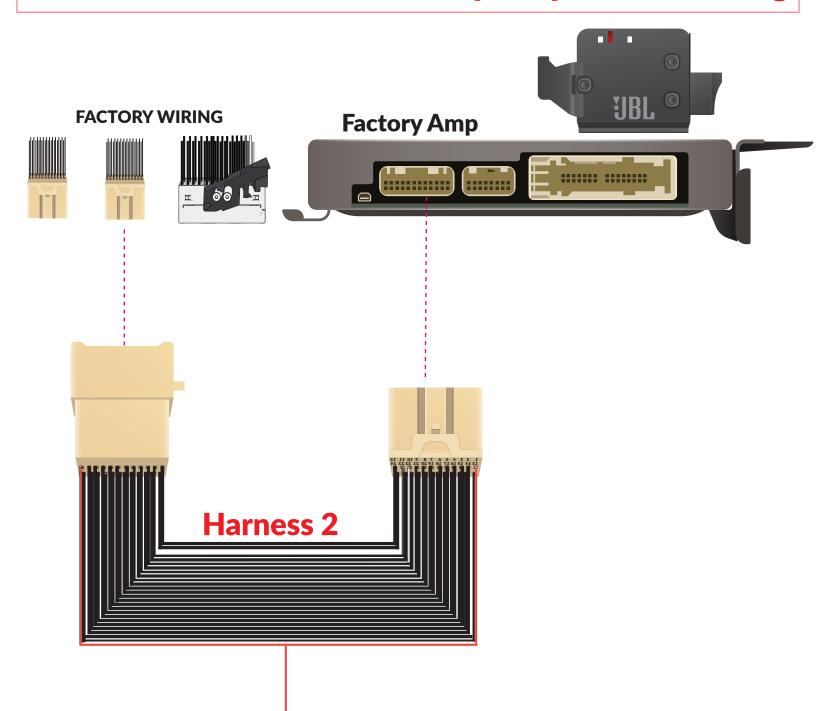

# 2022+ Toyota Tundra JBL Equipped BUDGET FRIENDLY Add a Subwoofer

**Complete Installation Manual** 





## **Plug & Play Integration Overview**



## Dual Harness Plug and Play Integration



Harness 1 & 2 plug directly into the factory JBL amplifier & the factory wiring of your Tundra

Install these harnesses according steps on the following page

#### **Section 1A-**

#### **Connect Harness 1 To Factory Amplifier & Wiring**



#### **Section 1B-**

#### **Connect Harness 2 To Factory Amplifier & Wiring**





### HARNESS 1-LC2i Pro Connections



### HARNESS 2-LC2i Pro Connections



Blue remote wire (Included in kit) Connects to Amplifier



## **LC2i Pro Connections**



## **Amplifier Connections**



Make your amplifier connections according steps on the following pages

## **AMPLIFIER CONNECTIONS**

#### **OUTPUT SIDE**



#### **INPUT SIDE**



## 2022+ Toyota Tundra JBL Budget Friendly Add a Subwoofer Connections Overview



## **SUBWOOFER WIRING**

## Single Subwoofer Wiring



## **Dual Subwoofer Wiring**