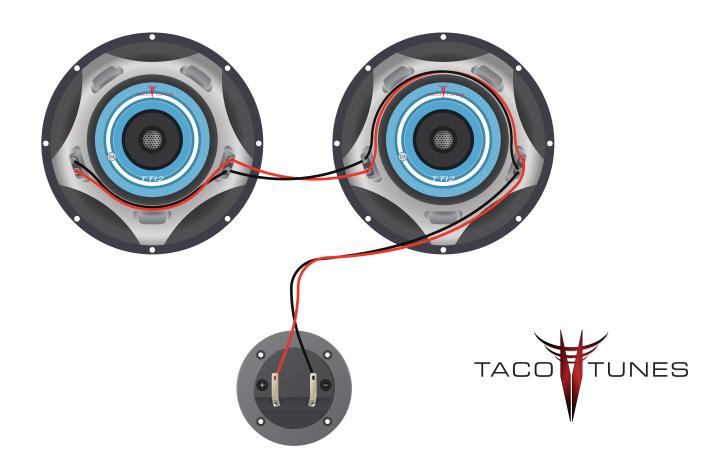

ory JBL amplifier & the factory wiring of your Tundra

Install these harnesses according steps on the following page

#### **Section 1A-**

#### **Connect Harness 1 To Factory Amplifier & Wiring**



#### **Section 1B-**

#### **Connect Harness 2 To Factory Amplifier & Wiring**





### HARNESS 1-LC2i Pro Connections



### HARNESS 2-LC2i Pro Connections



Blue remote wire (Included in kit) Connects to Amplifier



## **LC2i Pro Connections**



## **Amplifier Connections**



Make your amplifier connections according steps on the following pages

## **AMPLIFIER CONNECTIONS**

#### **OUTPUT SIDE**



#### **INPUT SIDE**



## 2022+ Toyota Tundra JBL Budget Friendly Add a Subwoofer Connections Overview



## **SUBWOOFER WIRING**

## Single Subwoofer Wiring



## **Dual Subwoofer Wiring**