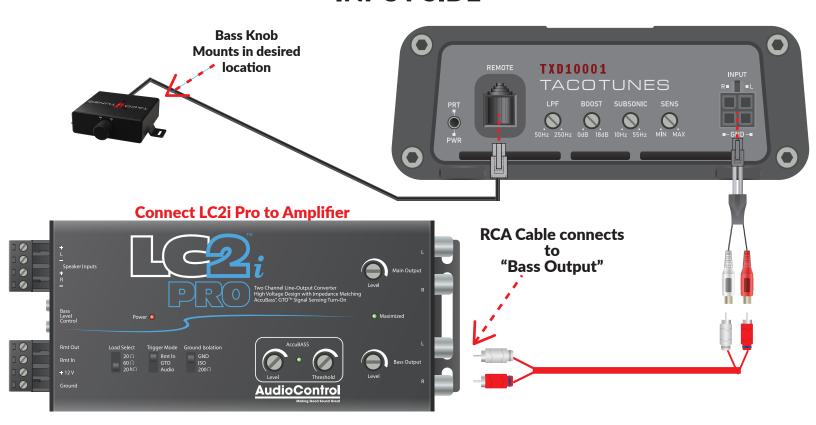

**Complete Installation Manual** 





## **Plug & Play Integration Overview**



## Dual Harness Plug and Play Integration



Harness 1 & 2 plug directly into the factory JBL amplifier & the factory wiring of your Tundra

Install these harnesses according steps on the following page

#### **Section 1A-**

#### **Connect Harness 1 To Factory Amplifier & Wiring**



#### **Section 1B-**

#### **Connect Harness 2 To Factory Amplifier & Wiring**





### HARNESS 1-LC2i Pro Connections



### HARNESS 2-LC2i Pro Connections



Blue remote wire (Included in kit) Connects to Amplifier



## **LC2i Pro Connections**



## **Amplifier Connections**



Make your amplifier connections according steps on the following pages

## **AMPLIFIER CONNECTIONS**

#### **OUTPUT SIDE**



#### **INPUT SIDE**



## 2022+ Toyota Tundra JBL Budget Friendly Add a Subwoofer Connections Overview



## **SUBWOOFER WIRING**

## Single Subwoofer Wiring



## **Dual Subwoofer Wiring**