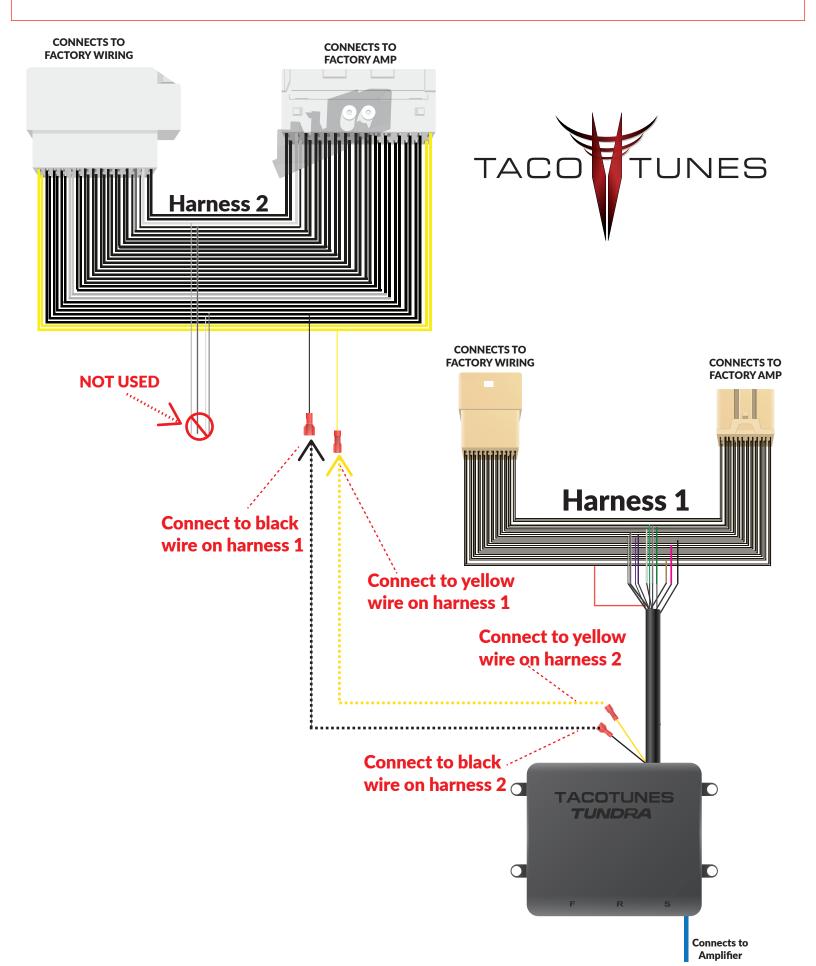

## CONNECT HARNESS 1 & 2 TO FACTORY WIRING & AMPLIFIER

## Connect Harness 1 to Factory Wiring & Factory Amplifier

## Connect Harness 2 To Factory Wiring & Factory Amplifier

## **Harness 1 & 2 Quick Disconnects**