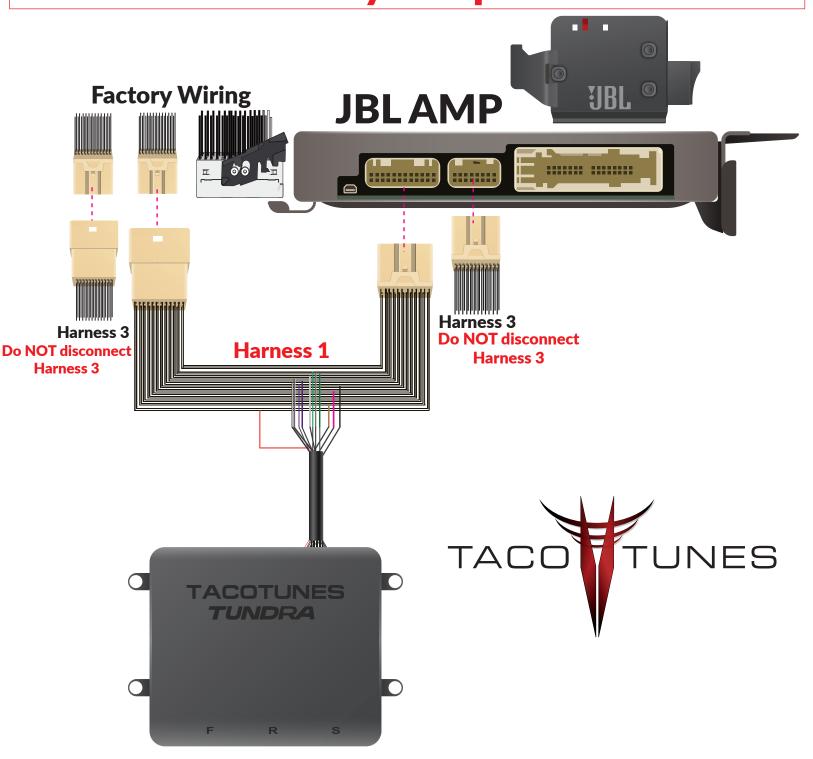

#### **AMPLIFIER CONNECTIONS**

#### **Example Installation**

**INPUT SIDE - Subwoofer Amplifier** 

#### **OUTPUT SIDE - Speaker Amplifier**