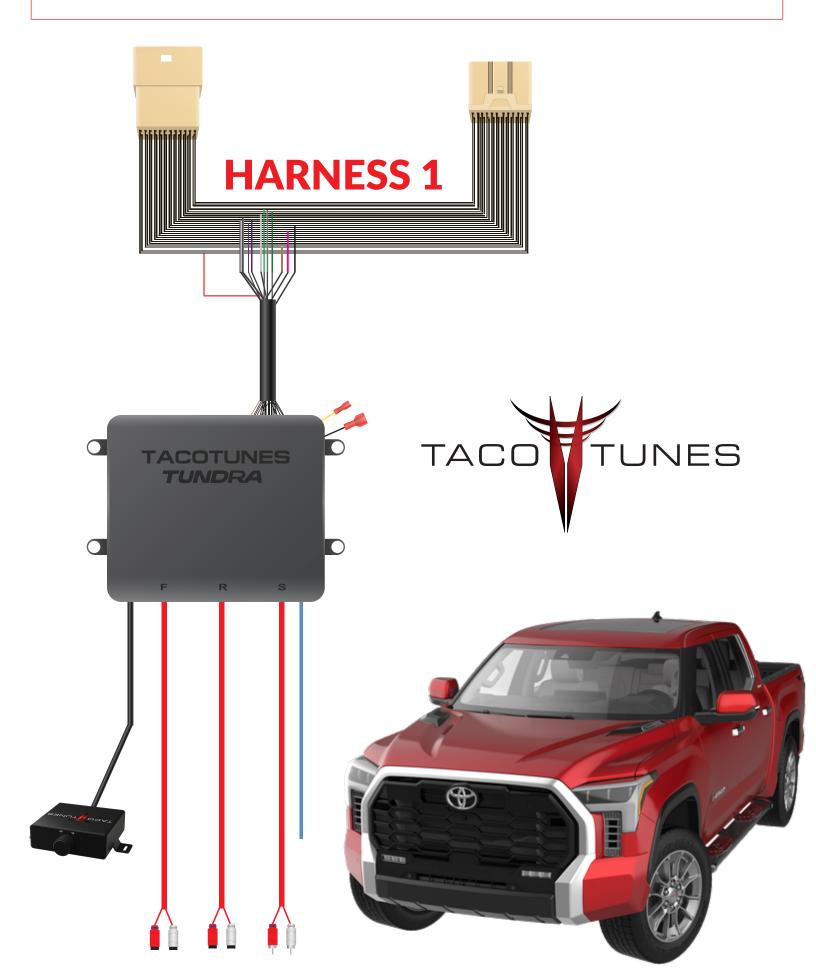

NSTALLER WITH THIS DOCUMENT, ANY INSTALLATION VIDEOS, & OUR CONTACT INFORMATION\*

Violation of the following terms will void the product's warranty:

- Failure to follow the guidelines provided in this document
- Failure to contact the TacoTunes team in the event of a defective component
- Failure to contact TacoTunes team in the event of "confusion" when installing this
  product, resulting in damage to the product & rendering a component defective
  - Altering this product in any way shape or form that is not provided in this document

## CONNECT HARNESS 1 & 2 TO FACTORY WIRING & AMPLIFIER



## Connect Harness 1 to Factory Wiring & Factory Amplifier



## Connect Harness 2 To Factory Wiring & Factory Amplifier



## **Harness 1 & 2 Quick Disconnects**



### **HARNESS 1 CONNECTIONS**



## **Harness 1 Connections**



#### **AMPLIFIER CONNECTIONS**

#### **Example Installation**

**INPUT SIDE - Subwoofer Amplifier** 



#### **OUTPUT SIDE - Speaker Amplifier**