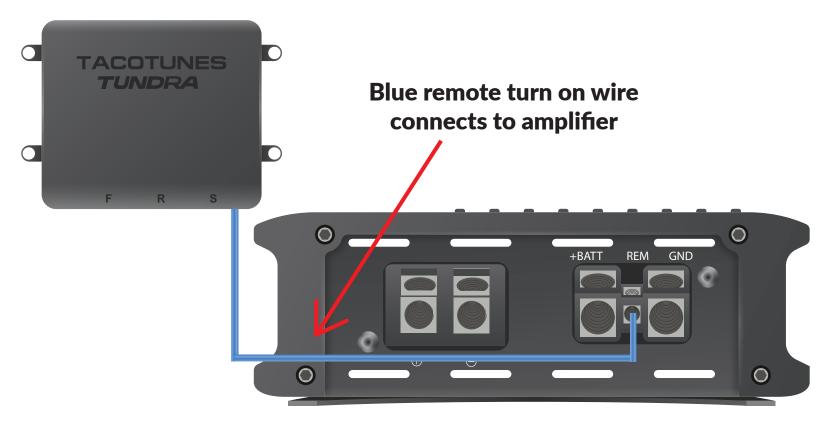

lines provided in this document
- Failure to contact the TacoTunes team in the event of a defective component
- Failure to contact TacoTunes team in the event of "confusion" when installing this
  product, resulting in damage to the product & rendering a component defective
  - Altering this product in any way shape or form that is not provided in this document

## CONNECT HARNESS 1 & 2 TO FACTORY WIRING & AMPLIFIER



## Connect Harness 1 to Factory Wiring & Factory Amplifier



## Connect Harness 2 To Factory Wiring & Factory Amplifier



## **Harness 1 & 2 Quick Disconnects**



### **HARNESS 1 CONNECTIONS**



## **Harness 1 Connections**



#### **AMPLIFIER CONNECTIONS**

#### **Example Installation**

**INPUT SIDE - Subwoofer Amplifier** 



#### **OUTPUT SIDE - Speaker Amplifier**