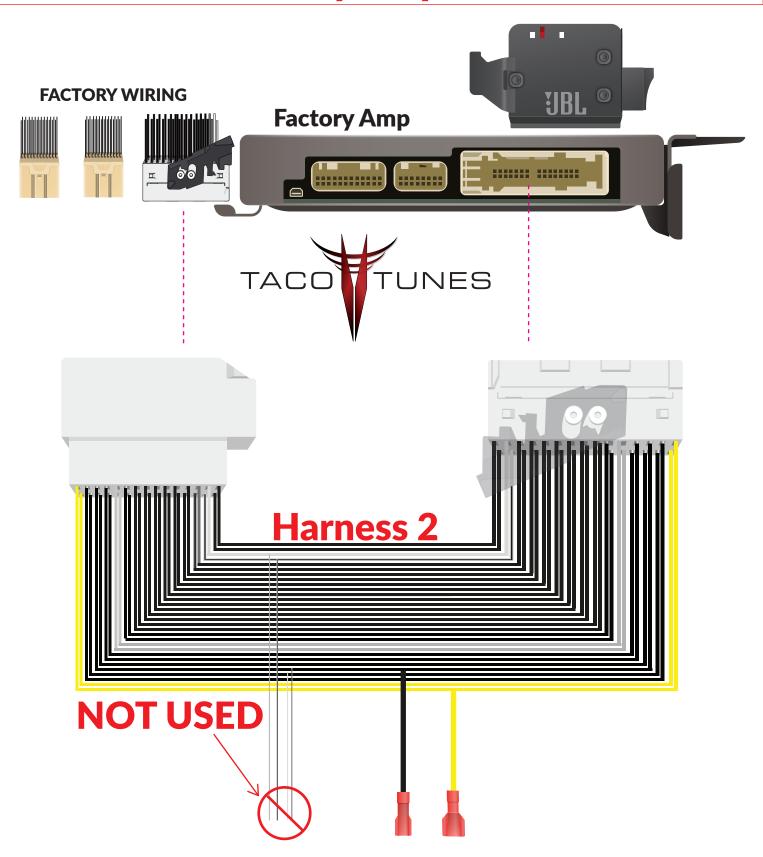

## CONNECT HARNESS 1 & 2 TO FACTORY WIRING & AMPLIFIER

## Connect Harness 2 To Factory Wiring & Factory Amplifier