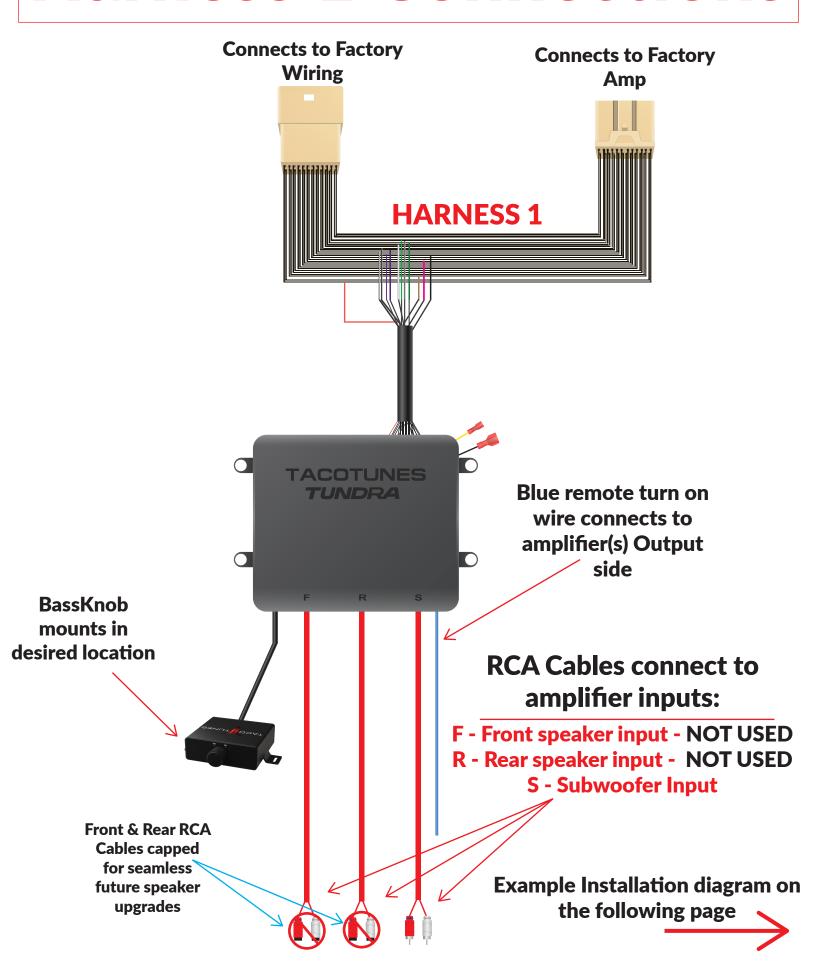

#### **AMPLIFIER CONNECTIONS**

#### **Example Installation**

**INPUT SIDE - Subwoofer Amplifier** 

#### **OUTPUT SIDE - Speaker Amplifier**