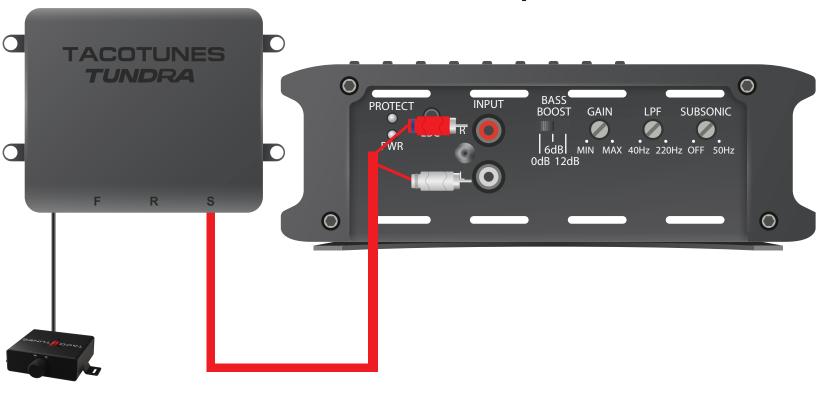

t's warranty:

- Failure to follow the guidelines provided in this document
- Failure to contact the TacoTunes team in the event of a defective component
- Failure to contact TacoTunes team in the event of "confusion" when installing this
  product, resulting in damage to the product & rendering a component defective
  - Altering this product in any way shape or form that is not provided in this document

## CONNECT HARNESS 1 & 2 TO FACTORY WIRING & AMPLIFIER



## Connect Harness 1 to Factory Wiring & Factory Amplifier



## Connect Harness 2 To Factory Wiring & Factory Amplifier



## **Harness 1 & 2 Quick Disconnects**



### **HARNESS 1 CONNECTIONS**



## **Harness 1 Connections**



#### **AMPLIFIER CONNECTIONS**

#### **Example Installation**

**INPUT SIDE - Subwoofer Amplifier** 



#### **OUTPUT SIDE - Speaker Amplifier**