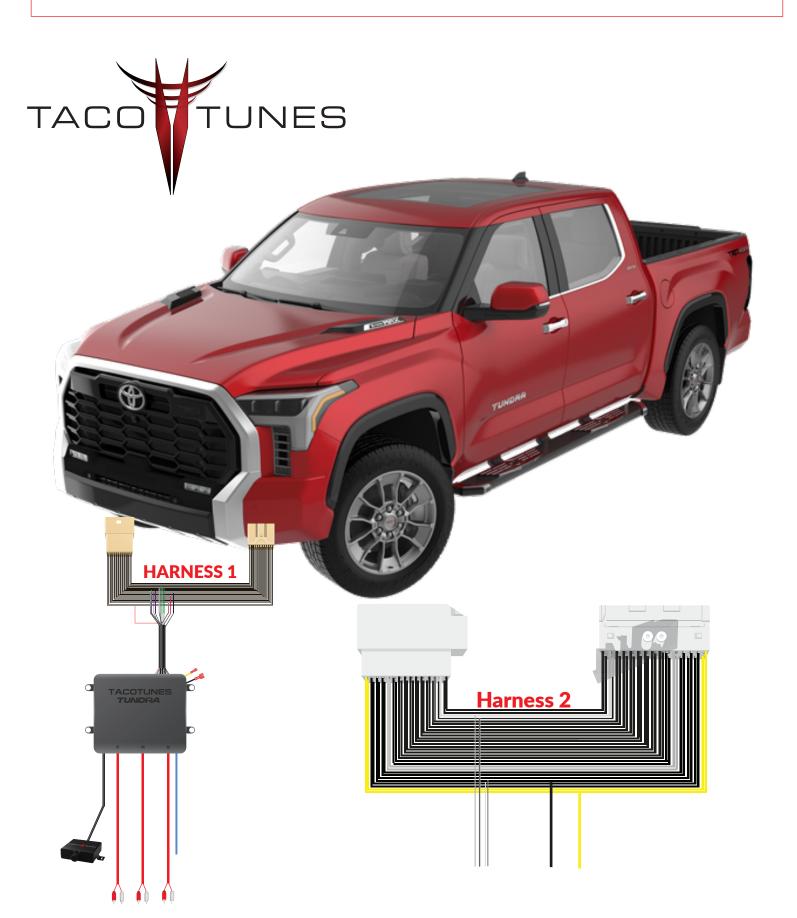

## CONNECT HARNESS 1 & 2 TO FACTORY WIRING & AMPLIFIER

## Connect Harness 1 to Factory Wiring & Factory Amplifier

## Connect Harness 2 To Factory Wiring & Factory Amplifier