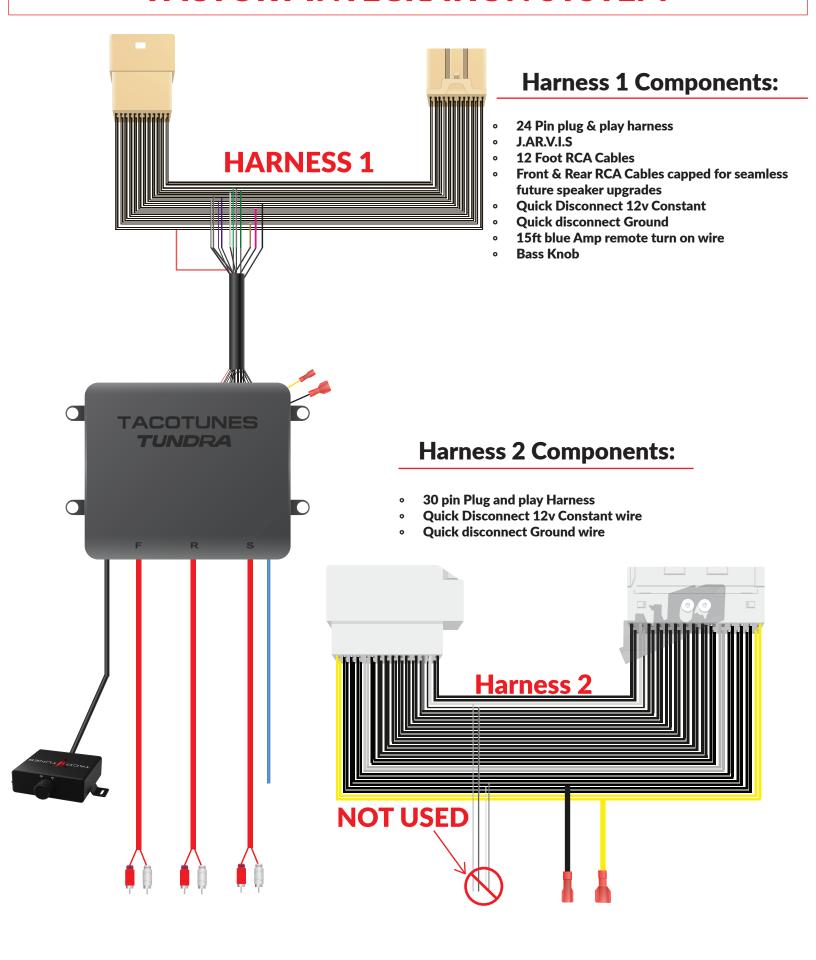

### DUAL HARNESS FACTORY INTEGRATION SYSTEM

## **Harness 1 & 2 Quick Disconnects**

### **HARNESS 1 CONNECTIONS**

## **Harness 1 Connections**