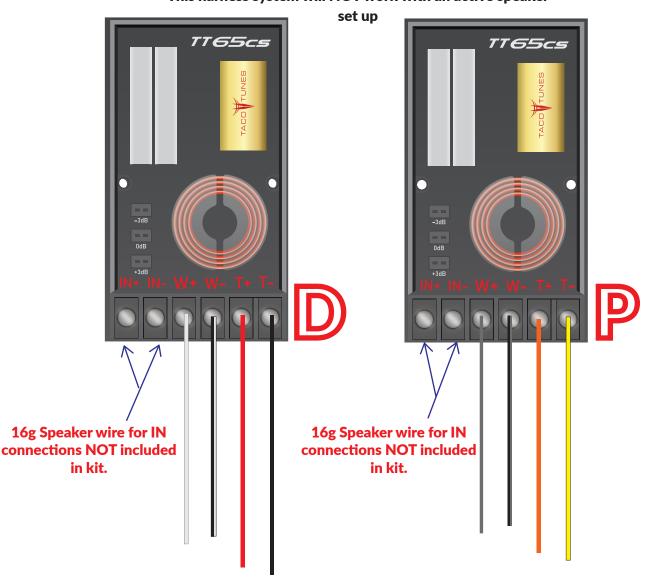

### Connect Harness 2 Leads to Crossovers

This harness system is compatible with a PASSIVE crossover network/ component speaker

set up

This harness system will NOT work with an active speaker

WHITE - Driver's side woofer **POSITIVE** 

**GRAY** - Passenger side woofer **POSITIVE** 

WHITE/BLACK - Driver's side woofer NEGATIVE GRAY/BLACK - Passenger side woofer NEGATIVE

**RED** - Driver's side tweeter **POSITIVE** 

**ORANGE** - Passenger side tweeter **POSITIVE** 

**BLACK - Driver's Side tweeter NEGATIVE** 

YELLOW - Passenger Side tweeter NEGATIVE

#### **Crossover to Amplifer Example Installation** Example 1

- Passenger side IN+ Connects to FRONT RIGHT POSITIVE speaker output connection on your Amplifier
- Driver's side IN+ Connects to FRONT LEFT POSITIVE speaker output connection on your Amplifier
- Passenger side IN- Connects to FRONT RIGHT NEGATIVE speaker output connection on your Amplifier
- Driver's side IN- Connects to FRONT LEFT NEGATIVE speaker output connection on your Amplifier