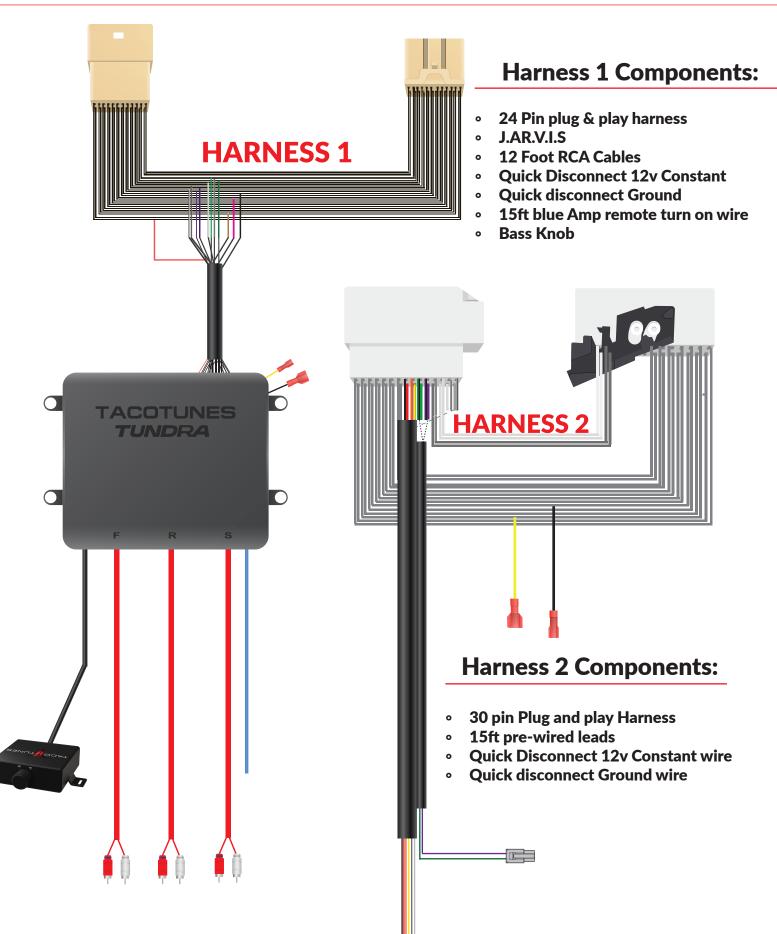

#### DUAL HARNESS FACTORY INTEGRATION SYSTEM

## Harness 1 & 2 Quick Disconnects

## HARNESS 1 CONNECTIONS

### **HARNESS 2 CONNECTIONS**

## HARNESS 2 CONNECTIONS