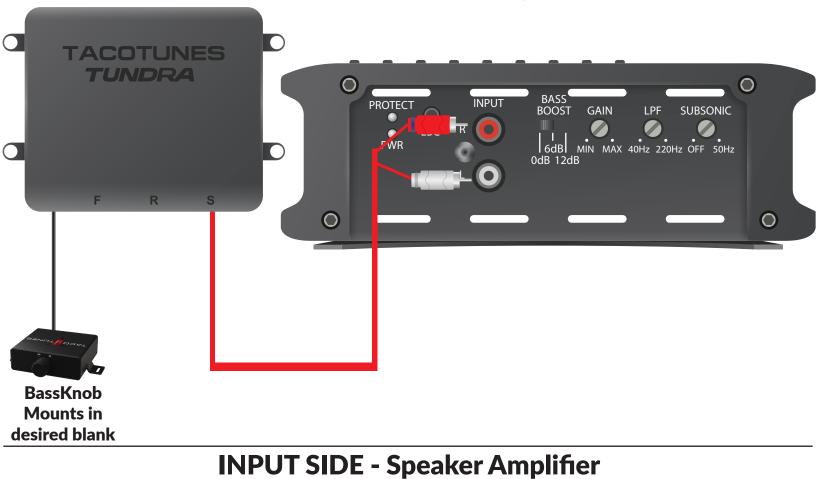

#### **AMPLIFIER CONNECTIONS** Example Installation

**INPUT SIDE - Subwoofer Amplifier** 

#### **AMPLIFIER CONNECTIONS** Example Installation