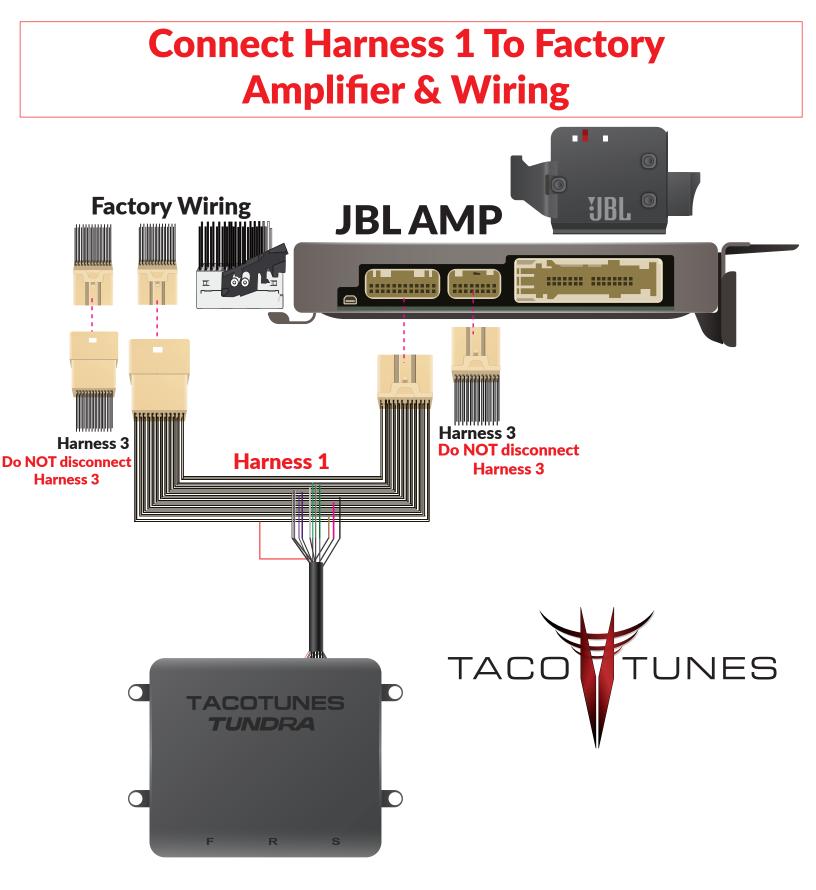

### CONNECT HARNESS 1 & 2 TO FACTORY WIRING & AMPLIFIER

#### Connect Harness 2 To Factory Amplifier & Wiring

## Harness 1 & 2 Quick Disconnects