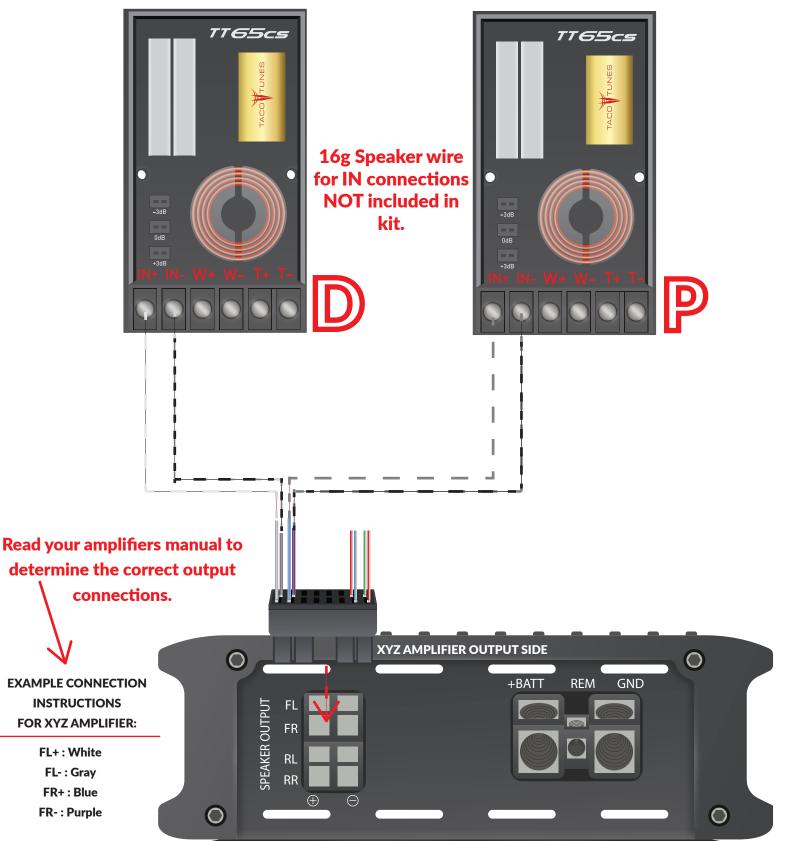

#### **Crossover to Amplifer Example Installation Example 2** (Molex Plug)

- Passenger side IN+ Connects to FRONT RIGHT POSITIVE speaker output connection on your Amplifier
- Driver's side IN+ Connects to FRONT LEFT POSITIVE speaker output connection on your Amplifier
- Passenger side IN- Connects to FRONT RIGHT NEGATIVE speaker output connection on your Amplifier
- Driver's side IN- Connects to FRONT LEFT NEGATIVE speaker output connection on your Amplifier

#### **Crossover to Amplifer Example Installation** Example 1

- Passenger side IN+ Connects to FRONT RIGHT POSITIVE speaker output connection on your Amplifier
- Driver's side IN+ Connects to FRONT LEFT POSITIVE speaker output connection on your Amplifier
- Passenger side IN- Connects to FRONT RIGHT NEGATIVE speaker output connection on your Amplifier
- Driver's side IN- Connects to FRONT LEFT NEGATIVE speaker output connection on your Amplifier