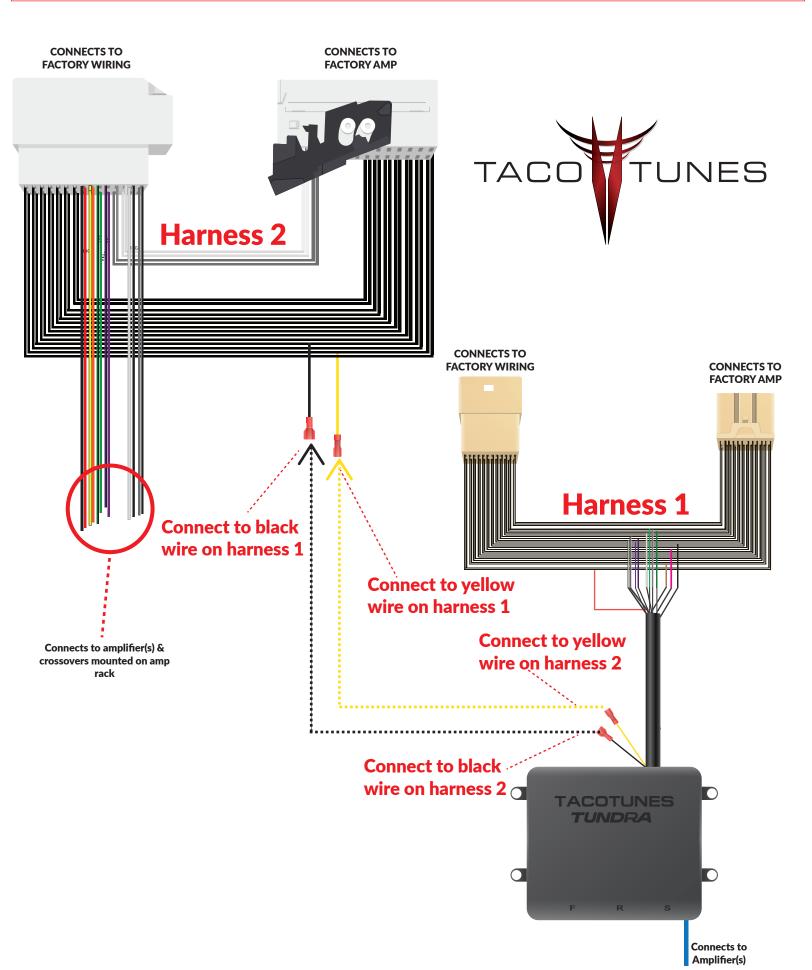

### CONNECT HARNESS 1 & 2 TO FACTORY WIRING & AMPLIFIER

#### Connect Harness 2 To Factory Amplifier & Wiring

## Harness 1 & 2 Quick Disconnects

## HARNESS 1 CONNECTIONS