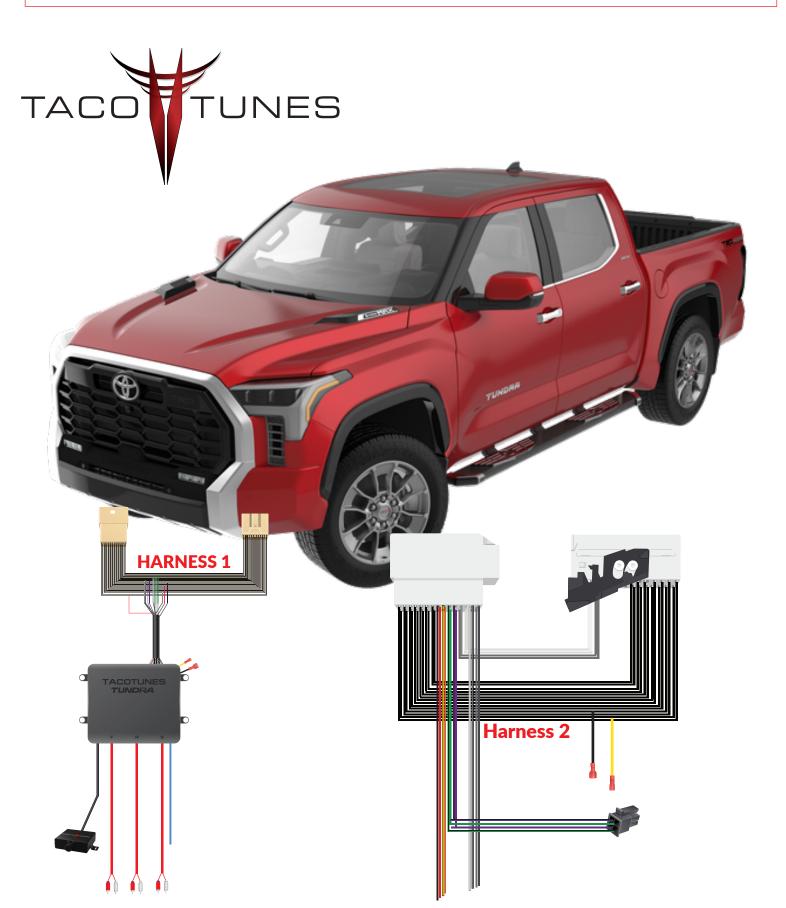

## 2022+ Toyota Tundra JBL Equipped Complete Audio upgrade HARNESS PACKAGE

## **TacoTunes** 2022+ JBL Eqipped Tundra **J.A.R.V.I.S Installation Guidlines**

THIS PRODUCT IS NOT COMPATIBLE WITH ALL AUDIO UPGRADE COMPONENTS. YOU ARE RESPONSIBLE FOR CHECKING COMPATIBITLY WITH OUR TEAM PRIOR TO PURCHASE.