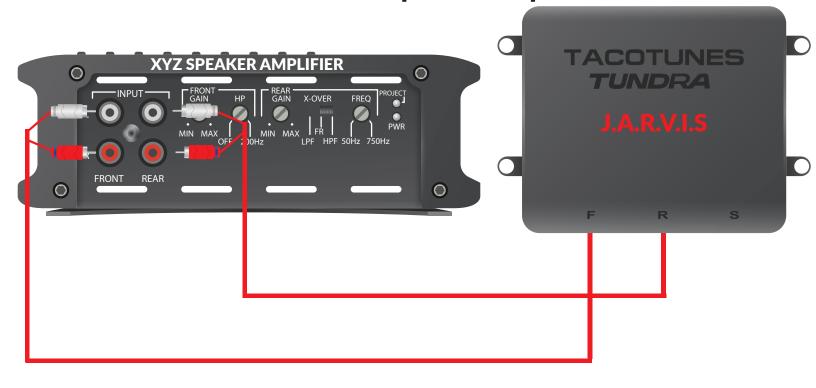

#### **AMPLIFIER CONNECTIONS** Example Installation

**INPUT SIDE - Subwoofer Amplifier** 

#### **AMPLIFIER CONNECTIONS** Example Installation