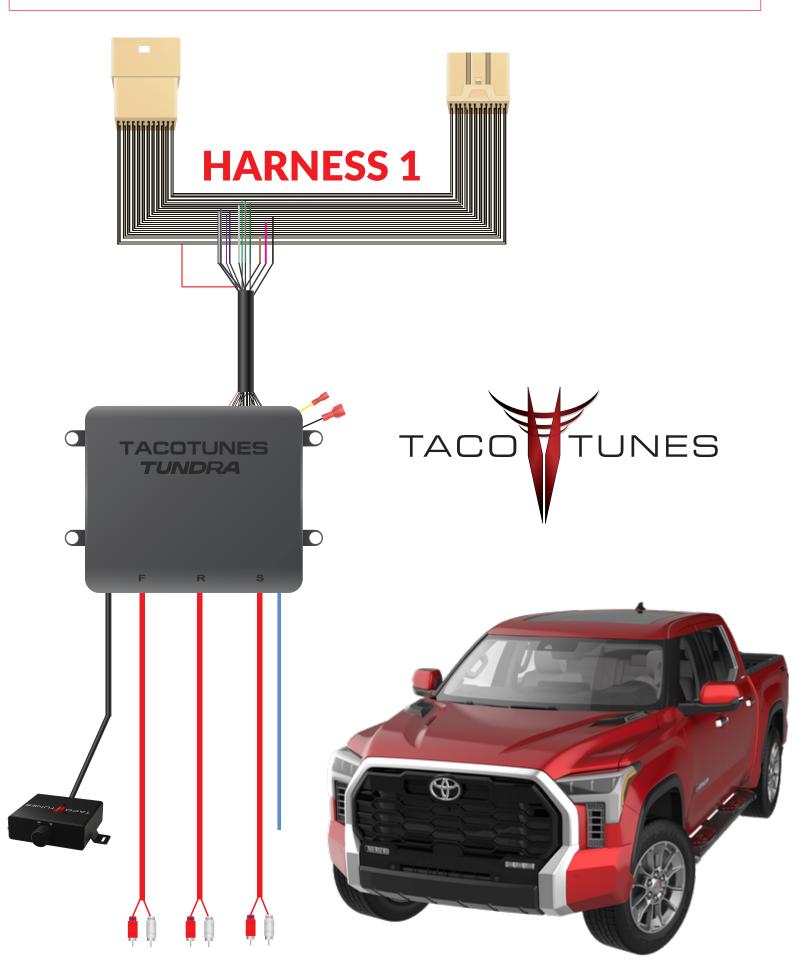

OF THE FOLLOWING TERMS APPLY. YOU ARE RESPONSIBLE FOR PROVIDING YOUR INSTALLER WITH THIS DOCUMENT, ANY INSTALLATION VIDEOS, & OUR CONTACT INFORMATION\*

**Violation of the following terms will void the product's warranty:** 

- Failure to follow the guidelines provided in this document
- Failure to contact the TacoTunes team in the event of a defective component
- Failure to contact TacoTunes team in the event of "confusion" when installing this product, resulting in damage to the product & rendering a component defective
  - Altering this product in any way shape or form that is not provided in this document

### CONNECT HARNESS 1 & 2 TO FACTORY WIRING & AMPLIFIER





#### Connect Harness 2 To Factory Amplifier & Wiring



## Harness 1 & 2 Quick Disconnects



## HARNESS 1 CONNECTIONS



## Harness 1 Connections



#### **AMPLIFIER CONNECTIONS** Example Installation

**INPUT SIDE - Subwoofer Amplifier** 





#### **AMPLIFIER CONNECTIONS** Example Installation



### **HARNESS 2 CONNECTIONS**



## HARNESS 2 CONNECTIONS



### HARNESS 2-Front Speaker Output Connections

### Connect Harness 2 Leads to Crossovers

This harness system is compatible with a PASSIVE crossover network/ component speaker

set up

This harness system will NOT work with an active speaker



WHITE - Driver's side woofer **POSITIVE** 

**GRAY** - Passenger side woofer **POSITIVE** 

WHITE/BLACK - Driver's side woofer NEGATIVE GRAY/BLACK - Passenger side woofer NEGATIVE

**RED** - Driver's side tweeter **POSITIVE** 

**ORANGE** - Passenger side tweeter **POSITIVE** 

**BLACK - Driver's Side tweeter N