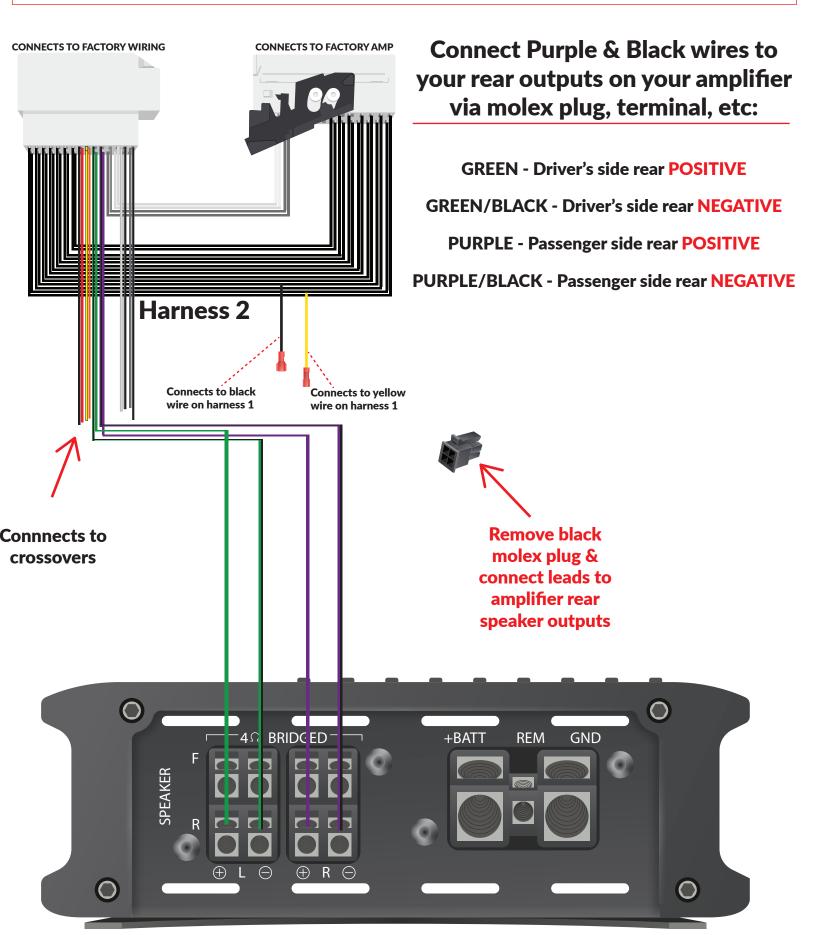

#### Connect Harness 2 To Factory Amplifier & Wiring

### Rear Speaker Outputs Example Installation Example 1 (Terminals)

#### Rear Speaker Outputs Example Installation Example 1 (Molex Plug)