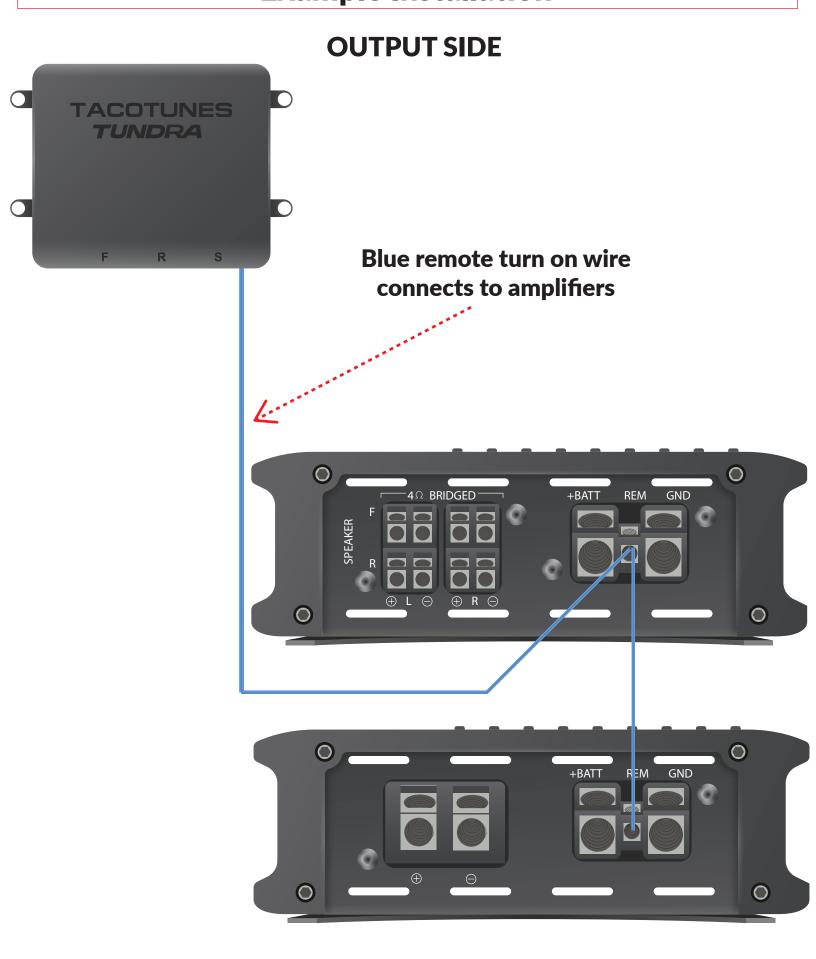

## Amplifier Tuning Disclaimer

## If you are using test tones (frequencies) to tune your amplifiers DO NOT make the following connections until AFTER you complete the tuning process.