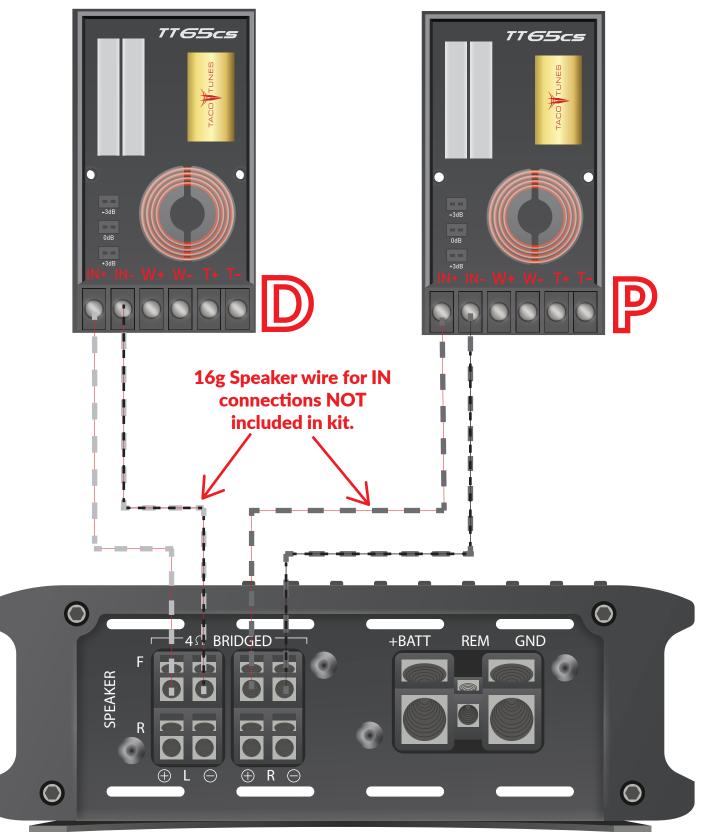

#### **Crossover to Amplifer Example Installation Example 2** (Molex Plug)

- Passenger side IN+ Connects to FRONT RIGHT POSITIVE speaker output connection on your Amplifier
- Driver's side IN+ Connects to FRONT LEFT POSITIVE speaker output connection on your Amplifier
- Passenger side IN- Connects to FRONT RIGHT NEGATIVE speaker output connection on your Amplifier
- Driver's side IN- Connects to FRONT LEFT NEGATIVE speaker output connection on your Amplifier

#### **Crossover to Amplifer Example Installation** Example 1

- Passenger side IN+ Connects to FRONT RIGHT POSITIVE speaker output connection on your Amplifier
- Driver's side IN+ Connects to FRONT LEFT POSITIVE speaker output connection on your Amplifier
- Passenger side IN- Connects to FRONT RIGHT NEGATIVE speaker output connection on your Amplifier
- Driver's side IN- Connects to FRONT LEFT NEGATIVE speaker output connection on your Amplifier