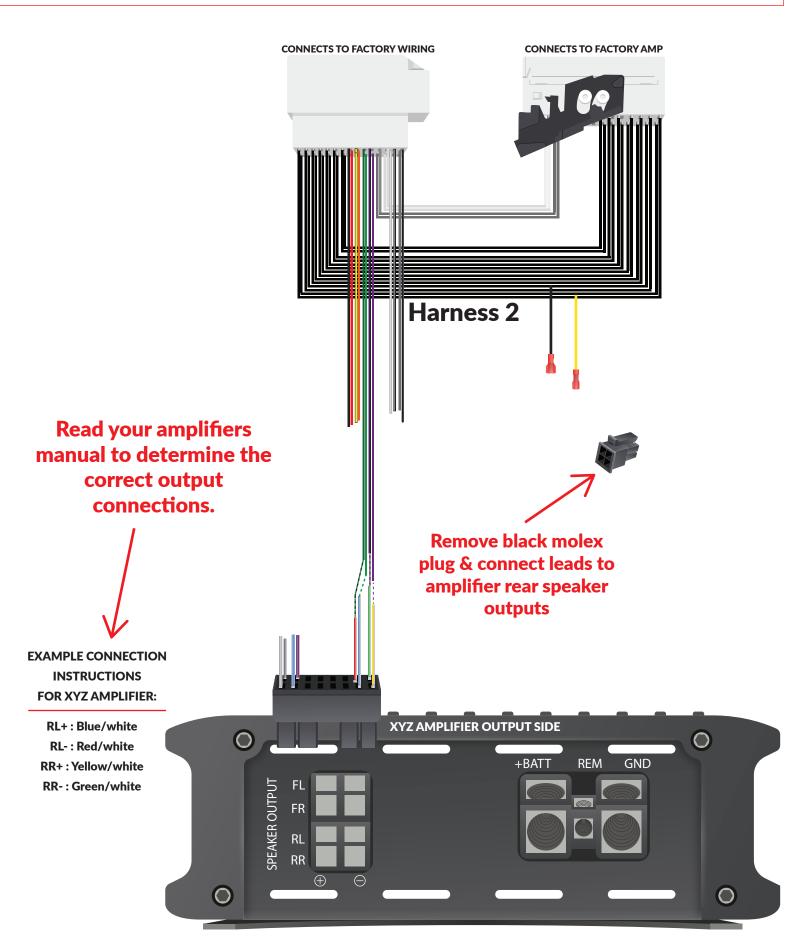

#### Connect Harness 2 To Factory Amplifier & Wiring

### HARNESS 2-Front Speaker Output Connections