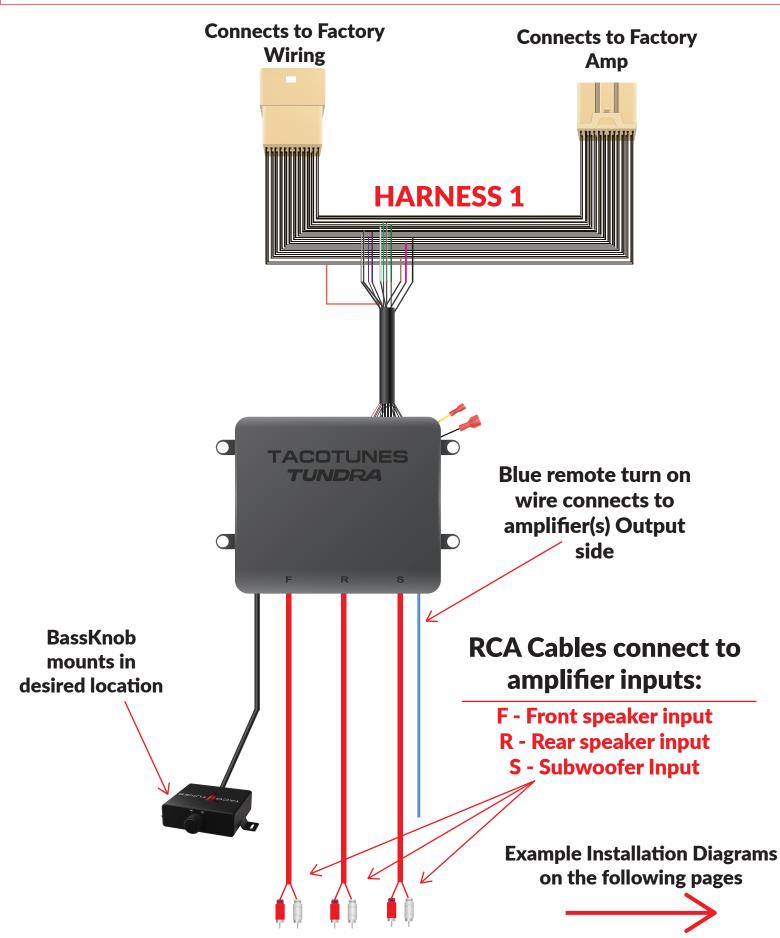

## HARNESS 1 CONNECTIONS

#### **AMPLIFIER CONNECTIONS** Example Installation

**INPUT SIDE - Subwoofer Amplifier** 

#### **AMPLIFIER CONNECTIONS** Example Installation