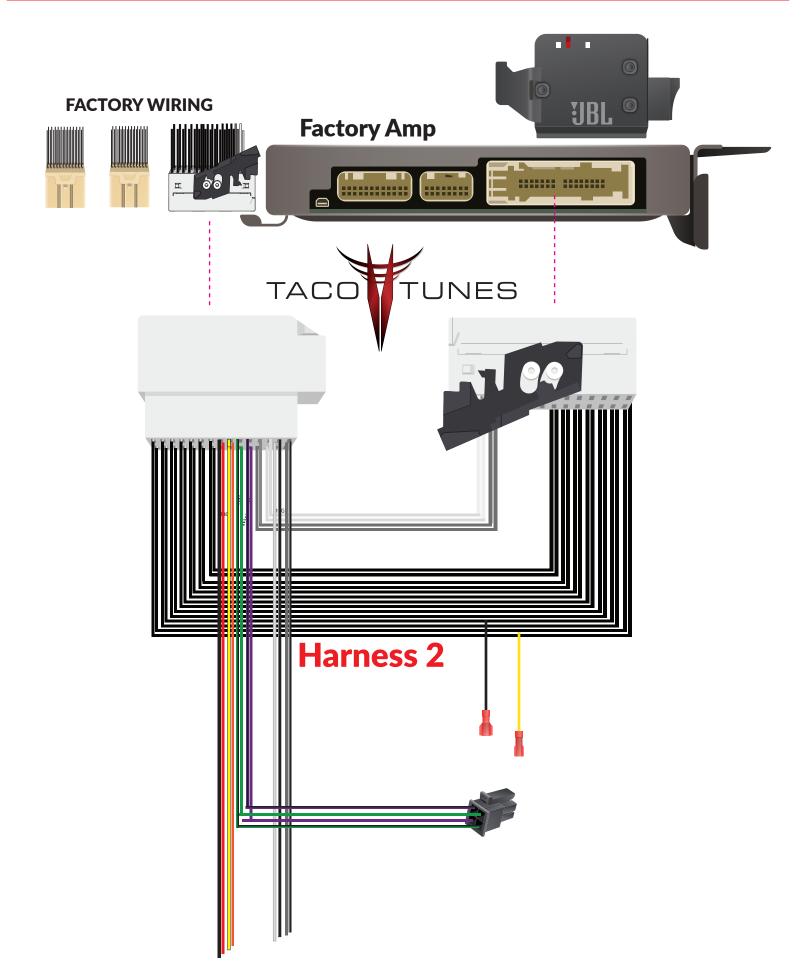

### CONNECT HARNESS 1 & 2 TO FACTORY WIRING & AMPLIFIER

#### Connect Harness 2 To Factory Amplifier & Wiring

### **HARNESS 2 CONNECTIONS**

## HARNESS 2 CONNECTIONS