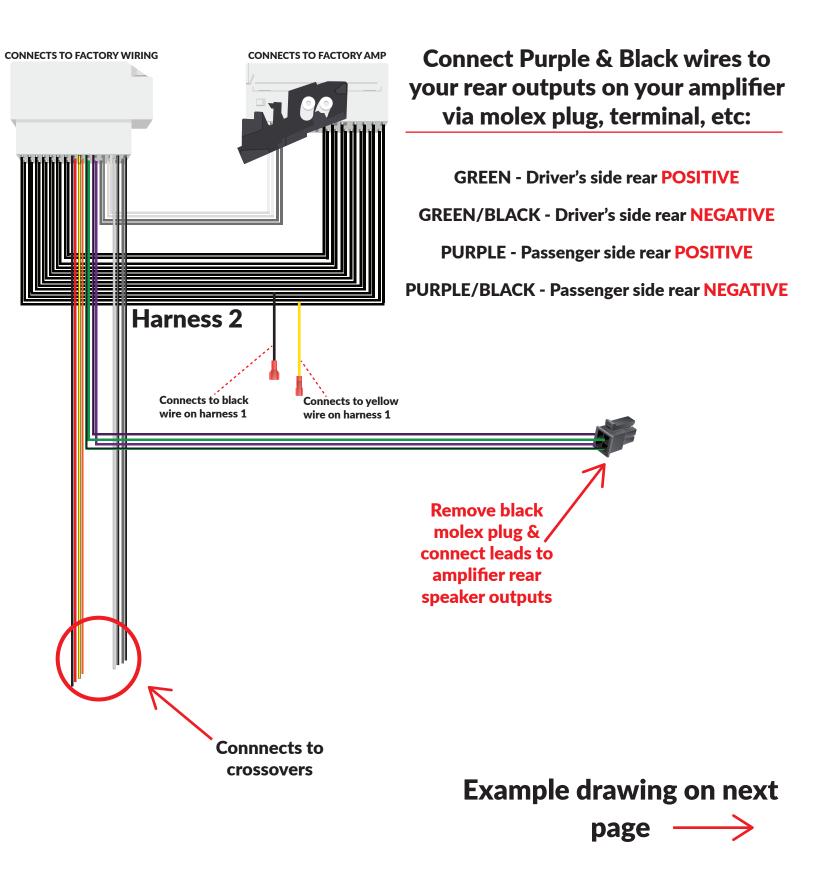

### HARNESS 2-Front Speaker Output Connections

### Rear Speaker Outputs Example Installation Example 1 (Terminals)

#### Rear Speaker Outputs Example Installation Example 1 (Molex Plug)