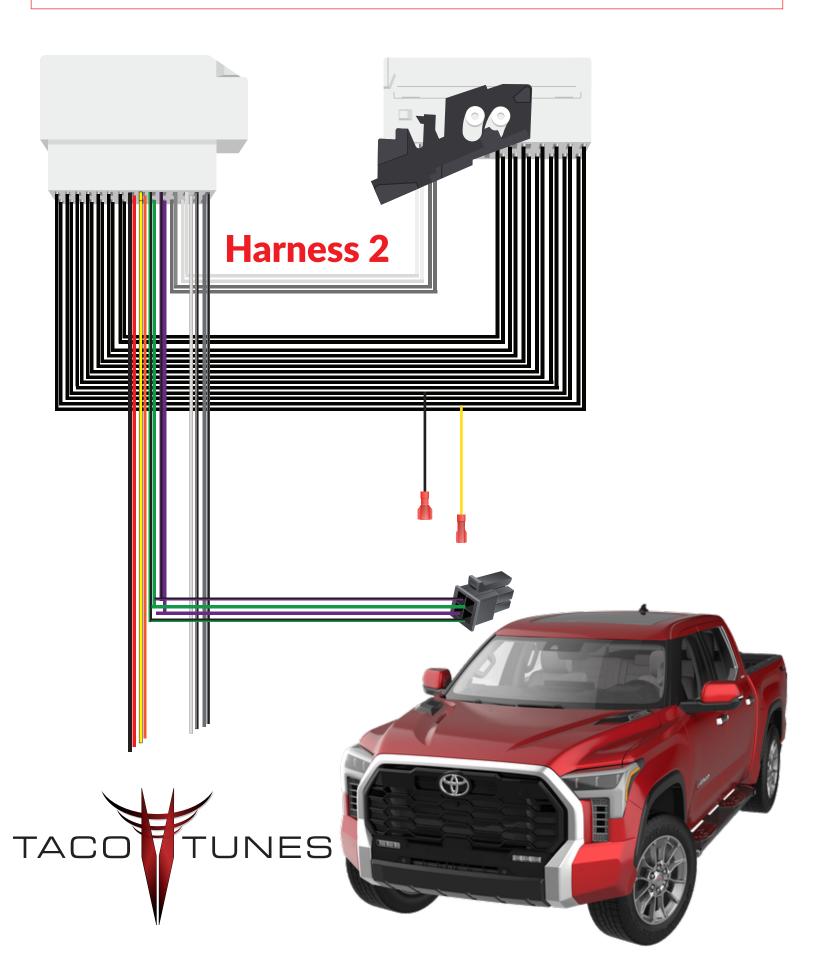

### CONNECT HARNESS 1 & 2 TO FACTORY WIRING & AMPLIFIER

#### Connect Harness 2 To Factory Amplifier & Wiring

### **HARNESS 2 CONNECTIONS**

## HARNESS 2 CONNECTIONS