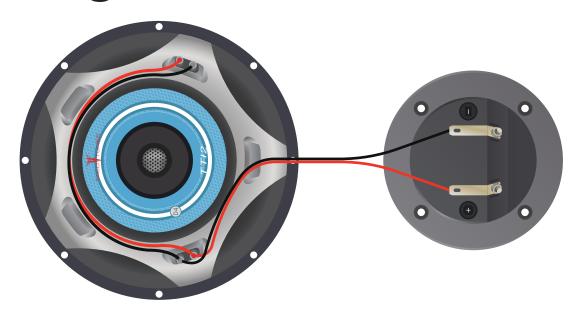

ack of your factory head unit and dash wiring.

Install these harnesses according steps on the following pages

#### REMOVE FACTORY AMP



Remove Factory
Head Unit

Take photo of head unit connections for reference when re-installing

Plug and Play harnesses connect to 10 & 6 pin connections



#### **SECTION 1b-**

#### **CONNECT PLUG AND PLAY WIRING**



# Harness 1 Blue Molex Plug Connections



# Harness 2 Blue Molex Plug Connections







## Harness 1 Black Molex Plug Connections



#### **Harness 2**

**Black Molex Plug Connections** 

DO NOT
CONNECT THE
BLACK MOLEX
PLUGS UNTIL
AFTER
COMPLETING
THE TUNING
PROCESS





### **CONNECTIONS OVERVIEW**



### AMPLIFIER OUTPUT CONNECTION OVERVIEW





## AMP RACK ASSEMBLY OVERVIEW



### **SUBWOOFER WIRING**

#### Single Subwoofer Wiring



### **Dual Subwoofer Wiring**