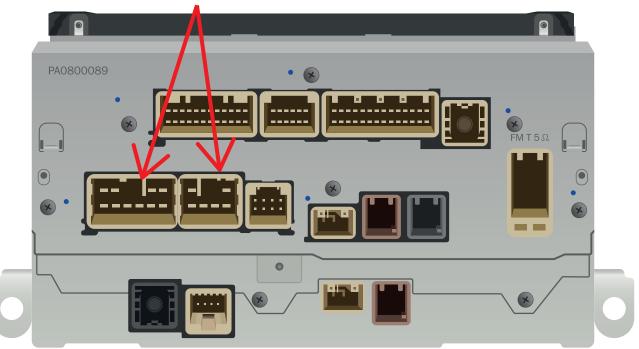

#### REMOVE FACTORY AMP

Remove Factory
Head Unit

Take photo of head unit connections for reference when re-installing

Plug and Play harnesses connect to 10 & 6 pin connections

#### **CONNECT PLUG AND PLAY WIRING**