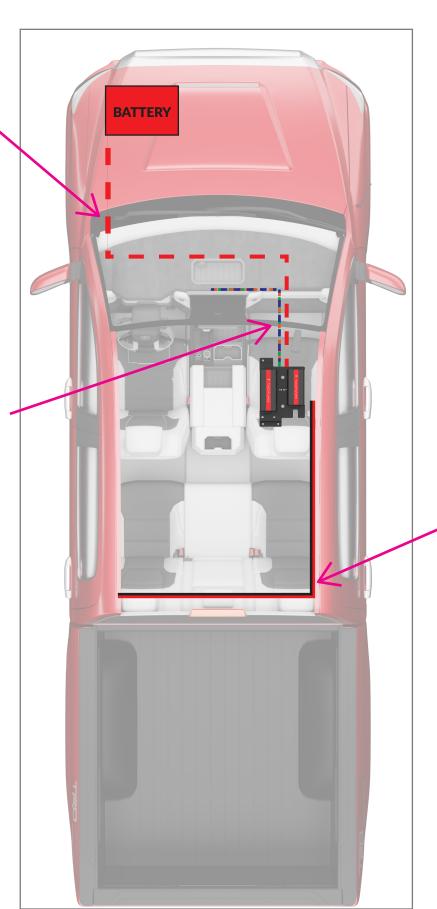

### PLUG & PLAY INTEGRATION OVERVIEW

4G Power Wire runs from battery to TXD Amplifiers

Connect to factory wiring & Head Unit, and run to TXD Amplifiers:

Plug & play harness 1 Plug & play harness 2

12 Gauge subwoofer wire ran from TXD1000.1 to behind rear seat

### Plug and Play Harness Integration NO FACTORY AMP UNDER SEAT

Harness 1 & 2 plug directly into the back of your factory head unit and dash wiring.

Install these harnesses according steps on the following pages