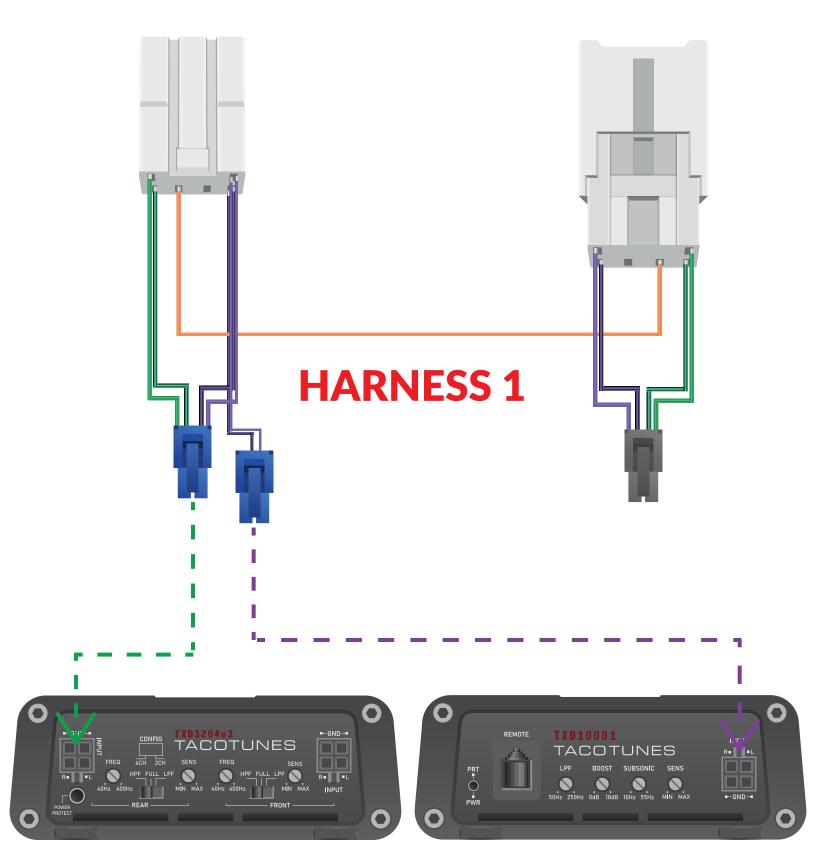

# Harness 1 Blue Molex Plug Connections

## Harness 1 Black Molex Plug Connections