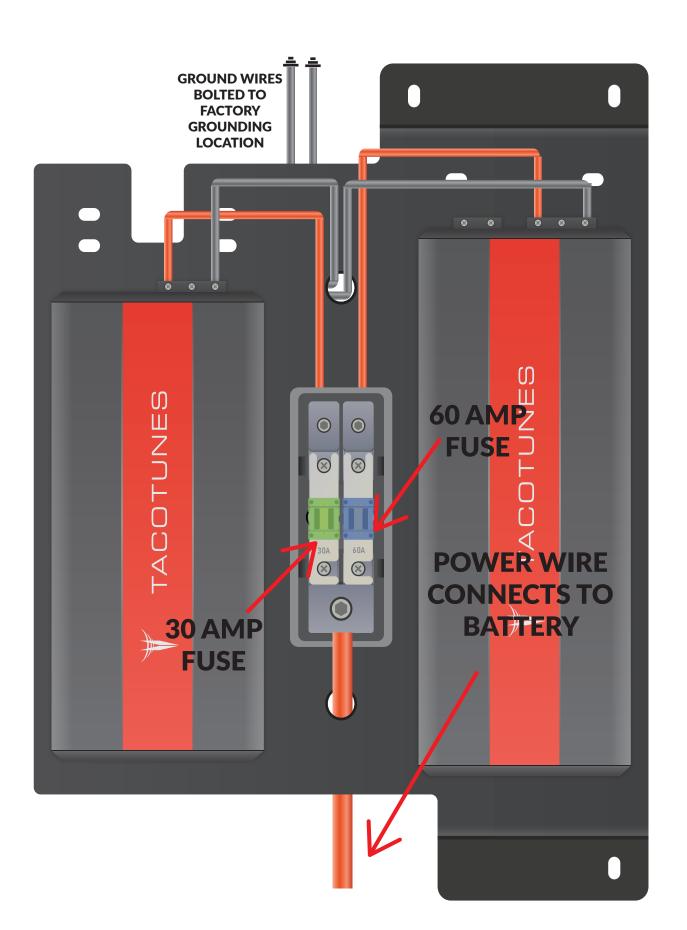

Y AMP UNDER SEAT



Harness 1 & 2 plug directly into the back of your factory head unit and dash wiring.

Install these harnesses according steps on the following pages

#### REMOVE FACTORY AMP



Remove Factory
Head Unit

Take photo of head unit connections for reference when re-installing

Plug and Play harnesses connect to 10 & 6 pin connections



#### **SECTION 1b-**

#### **CONNECT PLUG AND PLAY WIRING**



# Harness 1 Blue Molex Plug Connections



# Harness 2 Blue Molex Plug Connections







## Harness 1 Black Molex Plug Connections



#### **Harness 2**

**Black Molex Plug Connections** 

DO NOT
CONNECT THE
BLACK MOLEX
PLUGS UNTIL
AFTER
COMPLETING
THE TUNING
PROCESS





### **CONNECTIONS OVERVIEW**



### AMPLIFIER OUTPUT CONNECTION OVERVIEW





## AMP RACK ASSEMBLY OVERVIEW



### **SUBWOOFER WIRING**

#### Single Subwoofer Wiring



### **Dual Subwoofer Wiring**