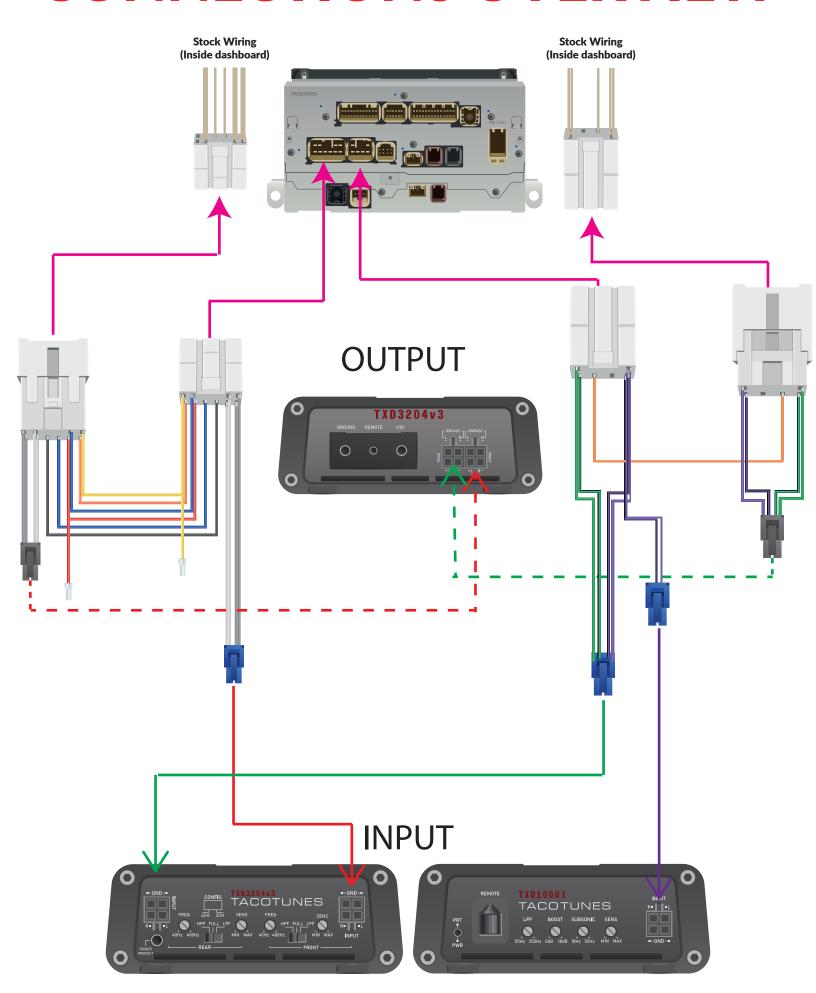

### PLUG & PLAY INTEGRATION OVERVIEW

4G Power Wire runs from battery to TXD Amplifiers

Connect to factory wiring & Head Unit, and run to TXD Amplifiers:

Plug & play harness 1 Plug & play harness 2

12 Gauge subwoofer wire ran from TXD1000.1 to behind rear seat

### **CONNECTIONS OVERVIEW**