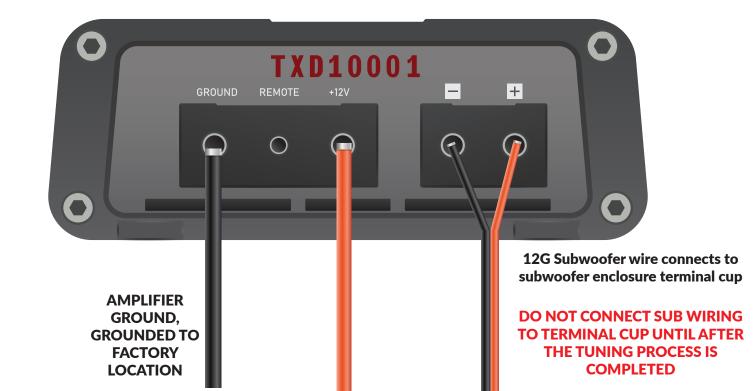

lay Harness Integration NO FACTORY AMP UNDER SEAT



Harness 1 & 2 plug directly into the back of your factory head unit and dash wiring.

Install these harnesses according steps on the following pages

#### REMOVE FACTORY AMP



Remove Factory
Head Unit

Take photo of head unit connections for reference when re-installing

Plug and Play harnesses connect to 10 & 6 pin connections



#### **SECTION 1b-**

#### **CONNECT PLUG AND PLAY WIRING**



# Harness 1 Blue Molex Plug Connections



# Harness 2 Blue Molex Plug Connections







## Harness 1 Black Molex Plug Connections



#### **Harness 2**

**Black Molex Plug Connections** 

DO NOT
CONNECT THE
BLACK MOLEX
PLUGS UNTIL
AFTER
COMPLETING
THE TUNING
PROCESS





### **CONNECTIONS OVERVIEW**



### AMPLIFIER OUTPUT CONNECTION OVERVIEW





## AMP RACK ASSEMBLY OVERVIEW



### **SUBWOOFER WIRING**

#### Single Subwoofer Wiring



### **Dual Subwoofer Wiring**