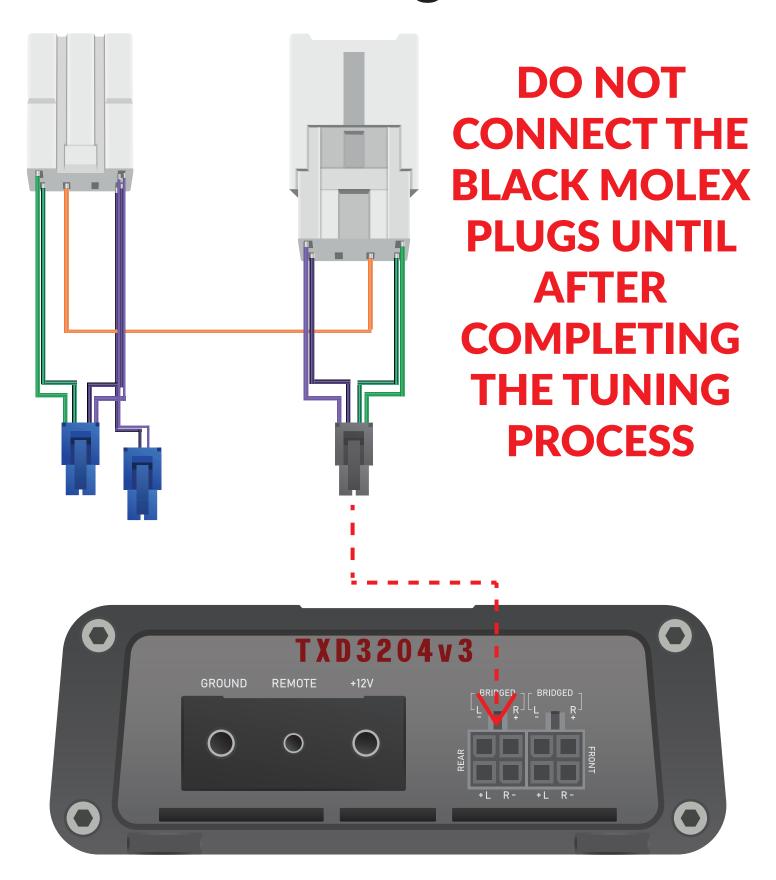

## Harness 1 Black Molex Plug Connections

#### **Harness 2**

**Black Molex Plug Connections** 

DO NOT
CONNECT THE
BLACK MOLEX
PLUGS UNTIL
AFTER
COMPLETING
THE TUNING
PROCESS