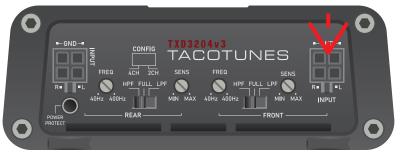

NTEGRATION OVERVIEW

4G Power Wire runs from battery to TXD Amplifiers

Connect to factory wiring & Head Unit, and run to TXD Amplifiers:

Plug & play harness 1 Plug & play harness 2



12 Gauge subwoofer wire ran from TXD1000.1 to behind rear seat

### Plug and Play Harness Integration NO FACTORY AMP UNDER SEAT



Harness 1 & 2 plug directly into the back of your factory head unit and dash wiring.

Install these harnesses according steps on the following pages

#### REMOVE FACTORY AMP



Remove Factory
Head Unit

Take photo of head unit connections for reference when re-installing

Plug and Play harnesses connect to 10 & 6 pin connections



#### **SECTION 1b-**

#### **CONNECT PLUG AND PLAY WIRING**



# Harness 1 Blue Molex Plug Connections



# Harness 2 Blue Molex Plug Connections







## Harness 1 Black Molex Plug Connections



#### **Harness 2**

**Black Molex Plug Connections** 

DO NOT
CONNECT THE
BLACK MOLEX
PLUGS UNTIL
AFTER
COMPLETING
THE TUNING
PROCESS





### **CONNECTIONS OVERVIEW**



### AMPLIFIER OUTPUT CONNECTION OVERVIEW





## AMP RACK ASSEMBLY OVERVIEW



### **SUBWOOFER WIRING**

#### Single Subwoofer Wiring



### **Dual Subwoofer Wiring**