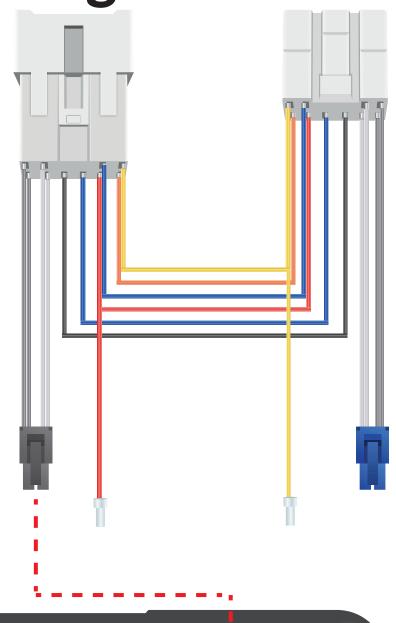

# Harness 1 Blue Molex Plug Connections

# Harness 2 Blue Molex Plug Connections