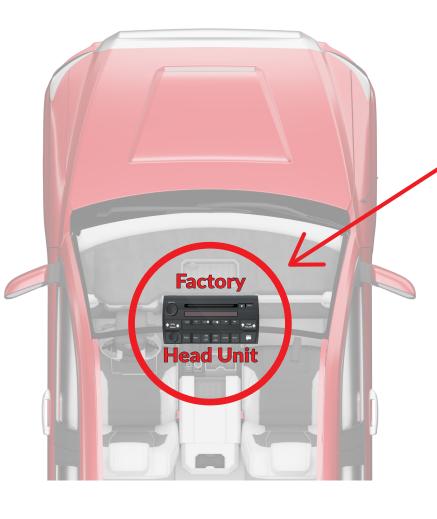

#### REMOVE FACTORY AMP

Remove Factory
Head Unit

Take photo of head unit connections for reference when re-installing

Plug and Play harnesses connect to 10 & 6 pin connections