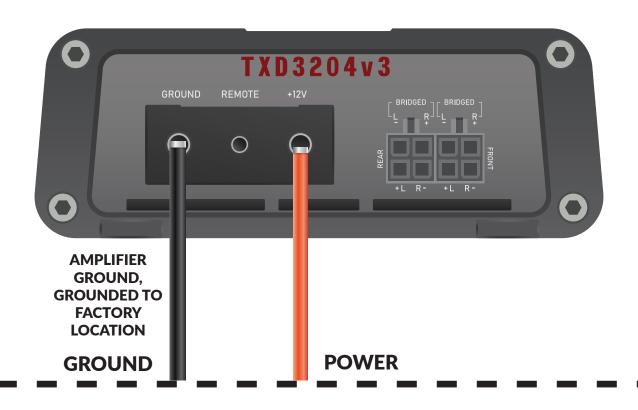

Play Harness Integration NO FACTORY AMP UNDER SEAT



Harness 1 & 2 plug directly into the back of your factory head unit and dash wiring.

Install these harnesses according steps on the following pages

#### REMOVE FACTORY AMP



Remove Factory
Head Unit

Take photo of head unit connections for reference when re-installing

Plug and Play harnesses connect to 10 & 6 pin connections



#### **SECTION 1b-**

#### **CONNECT PLUG AND PLAY WIRING**



# Harness 1 Blue Molex Plug Connections



# Harness 2 Blue Molex Plug Connections







## Harness 1 Black Molex Plug Connections



#### **Harness 2**

**Black Molex Plug Connections** 

DO NOT
CONNECT THE
BLACK MOLEX
PLUGS UNTIL
AFTER
COMPLETING
THE TUNING
PROCESS





### **CONNECTIONS OVERVIEW**



### AMPLIFIER OUTPUT CONNECTION OVERVIEW





## AMP RACK ASSEMBLY OVERVIEW



### **SUBWOOFER WIRING**

#### Single Subwoofer Wiring



### **Dual Subwoofer Wiring**