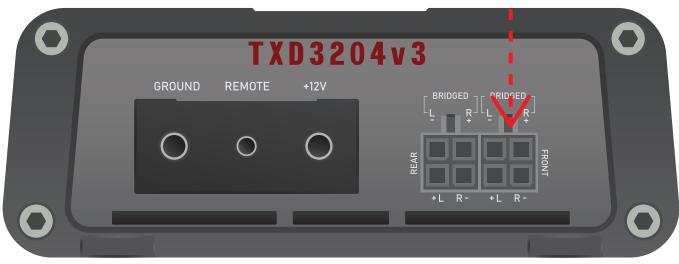

12 Gauge subwoofer wire ran from TXD1000.1 to behind rear seat

### Plug and Play Harness Integration NO FACTORY AMP UNDER SEAT



Harness 1 & 2 plug directly into the back of your factory head unit and dash wiring.

Install these harnesses according steps on the following pages

#### REMOVE FACTORY AMP



Remove Factory
Head Unit

Take photo of head unit connections for reference when re-installing

Plug and Play harnesses connect to 10 & 6 pin connections



#### **SECTION 1b-**

#### **CONNECT PLUG AND PLAY WIRING**



# Harness 1 Blue Molex Plug Connections



# Harness 2 Blue Molex Plug Connections







## Harness 1 Black Molex Plug Connections



#### **Harness 2**

**Black Molex Plug Connections** 

DO NOT
CONNECT THE
BLACK MOLEX
PLUGS UNTIL
AFTER
COMPLETING
THE TUNING
PROCESS





### **CONNECTIONS OVERVIEW**



### AMPLIFIER OUTPUT CONNECTION OVERVIEW





## AMP RACK ASSEMBLY OVERVIEW



### **SUBWOOFER WIRING**

#### Single Subwoofer Wiring



### **Dual Subwoofer Wiring**