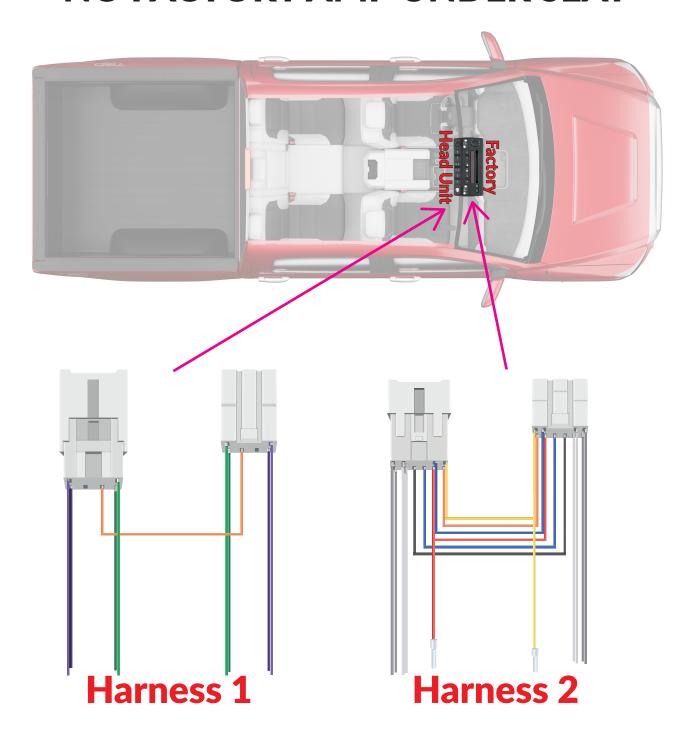

### Plug and Play Harness Integration NO FACTORY AMP UNDER SEAT

Harness 1 & 2 plug directly into the back of your factory head unit and dash wiring.

Install these harnesses according steps on the following pages

#### REMOVE FACTORY AMP

Remove Factory
Head Unit

Take photo of head unit connections for reference when re-installing

Plug and Play harnesses connect to 10 & 6 pin connections

#### **CONNECT PLUG AND PLAY WIRING**