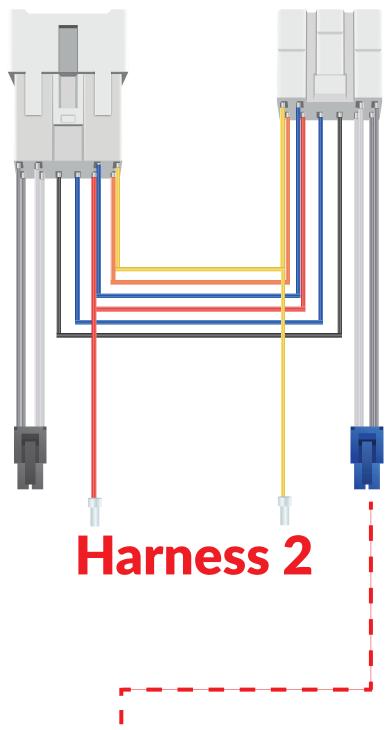

# Harness 2 Blue Molex Plug Connections

#### **Harness 2**

**Black Molex Plug Connections** 

DO NOT
CONNECT THE
BLACK MOLEX
PLUGS UNTIL
AFTER
COMPLETING
THE TUNING
PROCESS