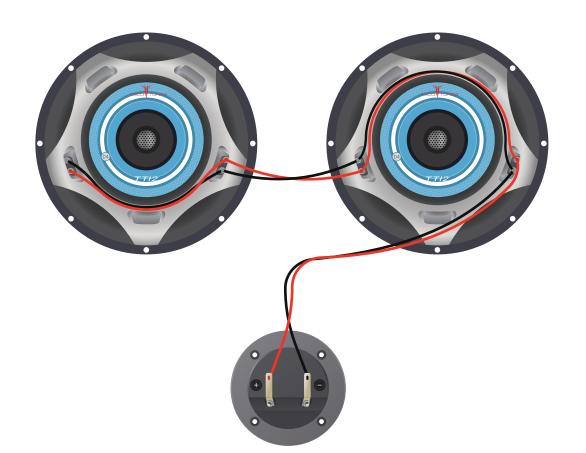

dash wiring.

Install these harnesses according steps on the following pages

#### REMOVE FACTORY AMP



Remove Factory
Head Unit

Take photo of head unit connections for reference when re-installing

Plug and Play harnesses connect to 10 & 6 pin connections



#### **SECTION 1b-**

#### **CONNECT PLUG AND PLAY WIRING**



# Harness 1 Blue Molex Plug Connections



# Harness 2 Blue Molex Plug Connections







## Harness 1 Black Molex Plug Connections



#### **Harness 2**

**Black Molex Plug Connections** 

DO NOT
CONNECT THE
BLACK MOLEX
PLUGS UNTIL
AFTER
COMPLETING
THE TUNING
PROCESS





### **CONNECTIONS OVERVIEW**



### AMPLIFIER OUTPUT CONNECTION OVERVIEW





## AMP RACK ASSEMBLY OVERVIEW



### **SUBWOOFER WIRING**

#### Single Subwoofer Wiring



### **Dual Subwoofer Wiring**