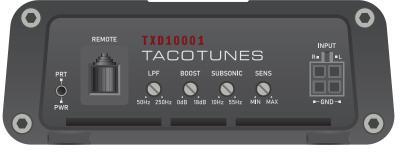

EGRATION OVERVIEW

4G Power Wire runs from battery to TXD Amplifiers

Connect to factory wiring & Head Unit, and run to TXD Amplifiers:

Plug & play harness 1 Plug & play harness 2



12 Gauge subwoofer wire ran from TXD1000.1 to behind rear seat

### Plug and Play Harness Integration NO FACTORY AMP UNDER SEAT



Harness 1 & 2 plug directly into the back of your factory head unit and dash wiring.

Install these harnesses according steps on the following pages

#### REMOVE FACTORY AMP



Remove Factory
Head Unit

Take photo of head unit connections for reference when re-installing

Plug and Play harnesses connect to 10 & 6 pin connections



#### **SECTION 1b-**

#### **CONNECT PLUG AND PLAY WIRING**



# Harness 1 Blue Molex Plug Connections



# Harness 2 Blue Molex Plug Connections







## Harness 1 Black Molex Plug Connections



#### **Harness 2**

**Black Molex Plug Connections** 

DO NOT
CONNECT THE
BLACK MOLEX
PLUGS UNTIL
AFTER
COMPLETING
THE TUNING
PROCESS





### **CONNECTIONS OVERVIEW**



### AMPLIFIER OUTPUT CONNECTION OVERVIEW





## AMP RACK ASSEMBLY OVERVIEW



### **SUBWOOFER WIRING**

#### Single Subwoofer Wiring



### **Dual Subwoofer Wiring**