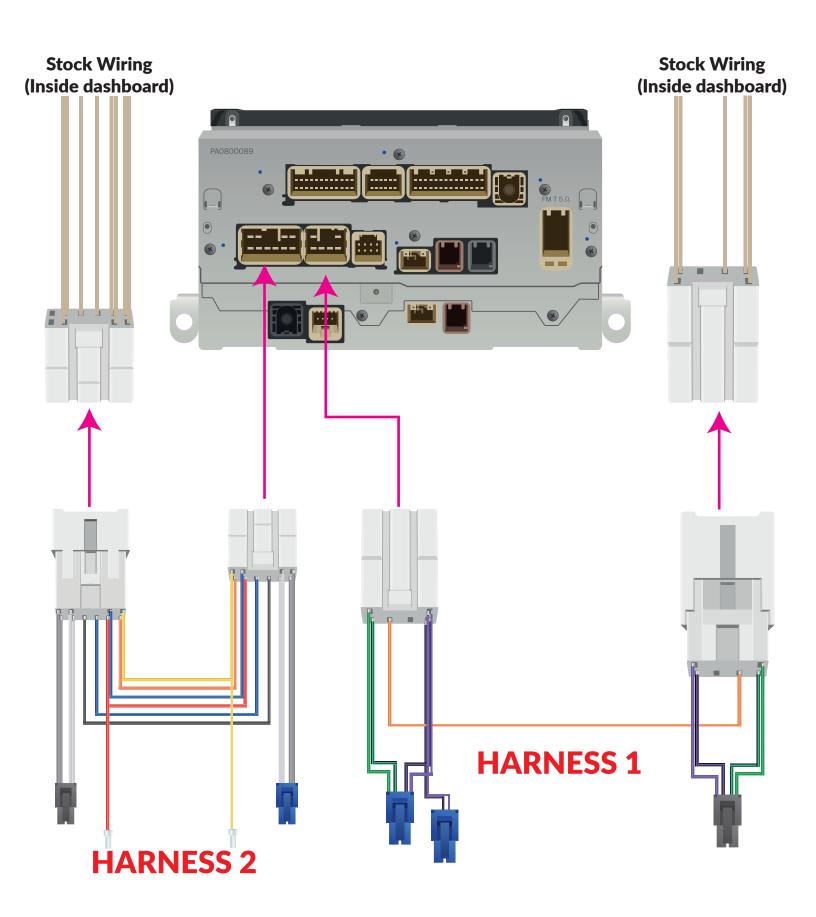

### PLUG & PLAY INTEGRATION OVERVIEW

4G Power Wire runs from battery to TXD Amplifiers

Connect to factory wiring & Head Unit, and run to TXD Amplifiers:

Plug & play harness 1 Plug & play harness 2

12 Gauge subwoofer wire ran from TXD1000.1 to behind rear seat

### Plug and Play Harness Integration NO FACTORY AMP UNDER SEAT

Harness 1 & 2 plug directly into the back of your factory head unit and dash wiring.

Install these harnesses according steps on the following pages

#### **CONNECT PLUG AND PLAY WIRING**