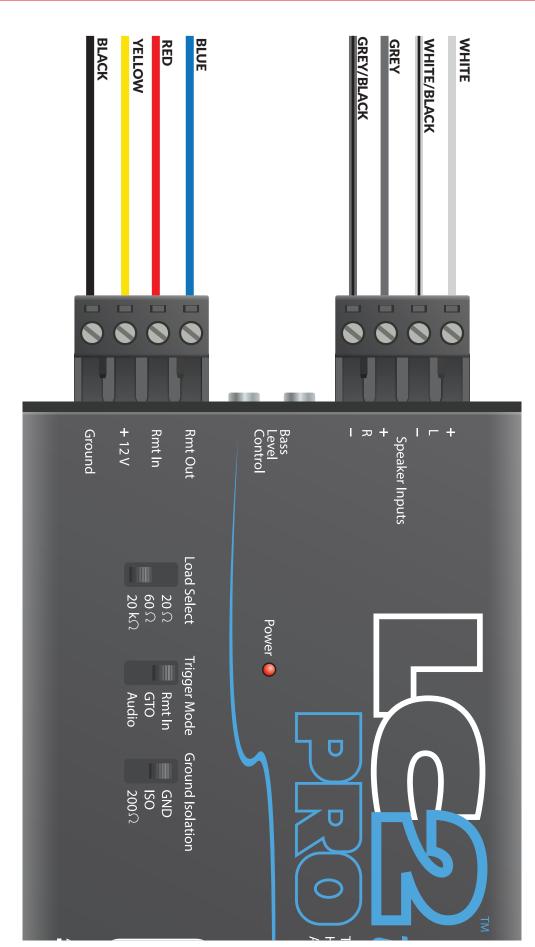

# 2024+ Toyota Tacoma JBL Equipped **BUDGET FRIENDLY** Add a Subwoofer HARNESS PACKAGE Installation Guidelines



### Dual Harness Plug and Play Integration



### Harness 1 & 2 plug directly into the factory JBL amplifier & the factory wiring of your Tacoma

Install these harnesses according steps on the following pages

#### Section 1A-Connect Harness 1 To Factory Amplifier & Wiring



#### Section 1B-Connect Harness 2 To Factory Amplifier & Wiring



#### HARNESS 1-LC2i Pro Connections



#### HARNESS 2-LC2i Pro Connections

Connects to factory





## **LC2i Pro Connections**



## **AMPLIFIER CONNECTIONS**

#### **OUTPUT SIDE**





## **TacoTunes** 2024+ JBL Equipped Tacoma

Factory Integration Audio Upgrade

Harness system

**Installation Guidlines** 



THIS PRODUCT IS NOT COMPATIBLE WITH ALL AUDIO UPGRADE COMPONENTS. YOU ARE RESPONSIBLE FOR CHECKING COMPATIBITLY WITH OUR TEAM PRIOR TO PURCHASE.

\*IF YOU ARE HAVING THIS PRODUCT INSTALLED BY AN AUDIO SHOP, ALL OF THE FOLLOWING TERMS APPLY. YOU ARE RESPONSIBLE FOR PROVIDING YOUR INSTALLER WITH THIS DOCUMENT, ANY INSTALLATION VIDEOS, & OUR CONTACT INFORMATION\*

Violation of the following terms will void the product's warranty:

- Failure to follow the guidelines provided in this document
- Failure to contact the TacoTunes team in the event of a defective component
- Failure to contact TacoTunes team in the ev