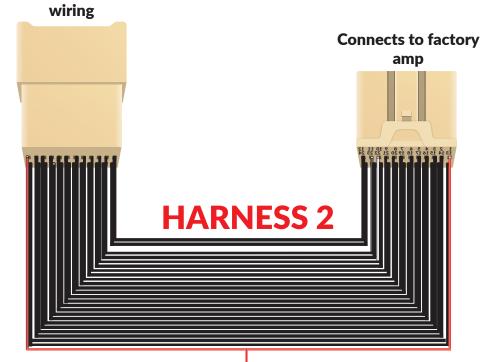

#### Section 1B-Connect Harness 2 To Factory Amplifier & Wiring

#### HARNESS 2-LC2i Pro Connections

Connects to factory