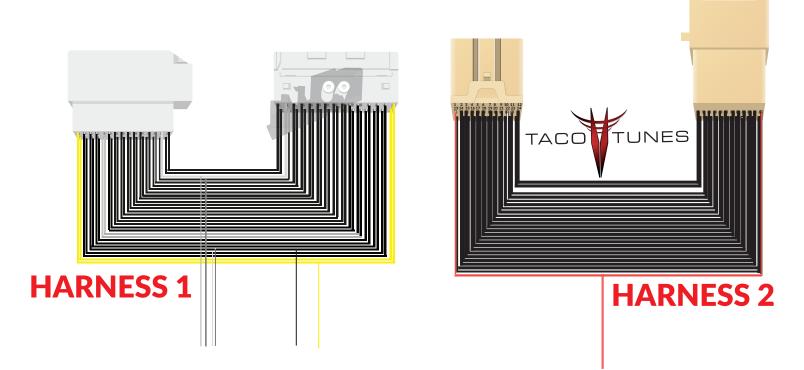

### Dual Harness Plug and Play Integration

### Harness 1 & 2 plug directly into the factory JBL amplifier & the factory wiring of your Tacoma

Install these harnesses according steps on the following pages