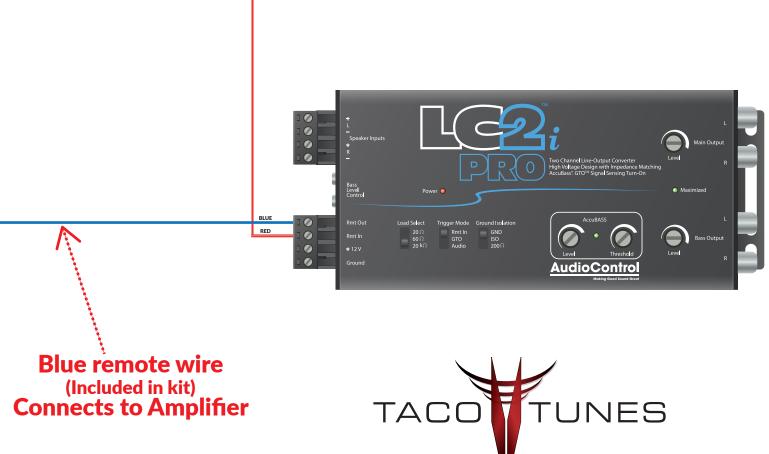

#### HARNESS 1-LC2i Pro Connections

#### HARNESS 2-LC2i Pro Connections

Connects to factory

## **LC2i Pro Connections**