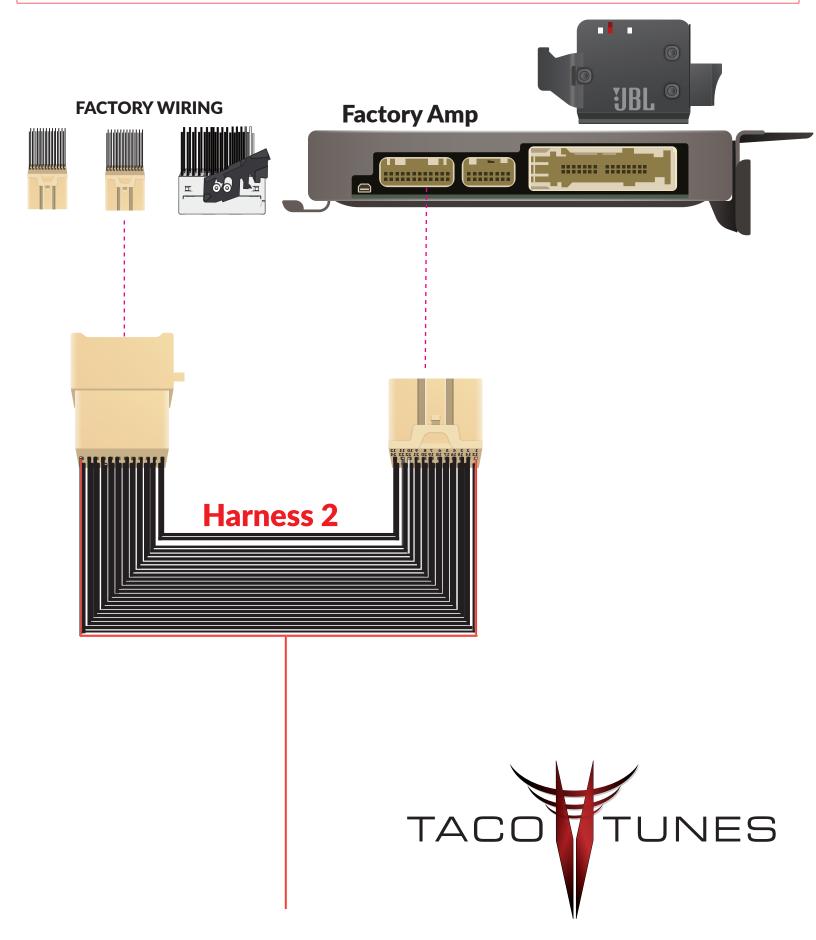

#### Section 1B-Connect Harness 2 To Factory Amplifier & Wiring

#### HARNESS 2-LC2i Pro Connections

Connects to factory