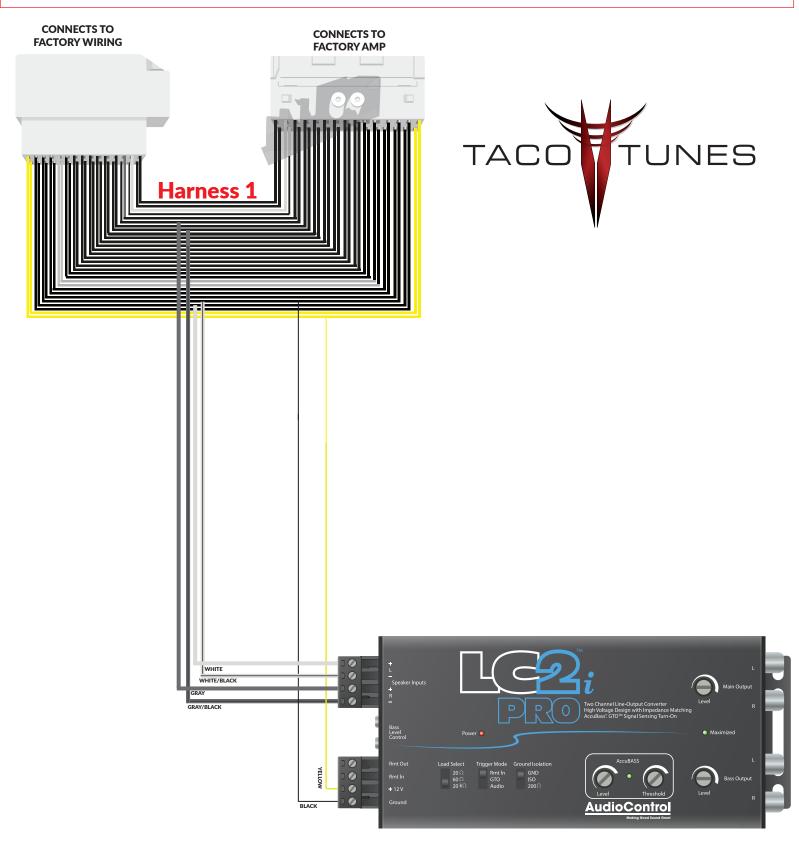

# 2024+ Toyota Tacoma JBL Equipped **BUDGET FRIENDLY** Add a Subwoofer HARNESS PACKAGE Installation Guidelines



### Dual Harness Plug and Play Integration



### Harness 1 & 2 plug directly into the factory JBL amplifier & the factory wiring of your Tacoma

Install these harnesses according steps on the following pages

#### Section 1A-Connect Harness 1 To Factory Amplifier & Wiring



#### Section 1B-Connect Harness 2 To Factory Amplifier & Wiring



#### HARNESS 1-LC2i Pro Connections



#### HARNESS 2-LC2i Pro Connections

Connects to factory





## **LC2i Pro Connections**



## **AMPLIFIER CONNECTIONS**

#### **OUTPUT SIDE**





## **TacoTunes** 2024+ JBL Equipped Tacoma

Factory Integration Audio Upgrade

Harness system

**Installation Guidlines** 



THIS PRODUCT IS NOT COMPATIBLE WITH ALL AUDIO UPGRADE COMPONENTS. YOU ARE RESPONSIBLE FOR CHECKING COMPATIBITLY WITH OUR TEAM PRIOR TO PURCHASE.

\*IF YOU ARE HAVING THIS PRODUCT INSTALLED BY AN AUDIO SHOP, ALL OF THE FOLLOWING TERMS APPLY. YOU ARE RESPONSIBLE FOR PROVIDING YOUR INSTALLER WITH THIS DOCUMENT, ANY INSTALLATION VIDEOS, & OUR CONTACT INFORMATION\*

Violation of the following terms will void the product's warranty:

- Failure to follow the guidelines provided in this document
- Failure to contact the TacoT