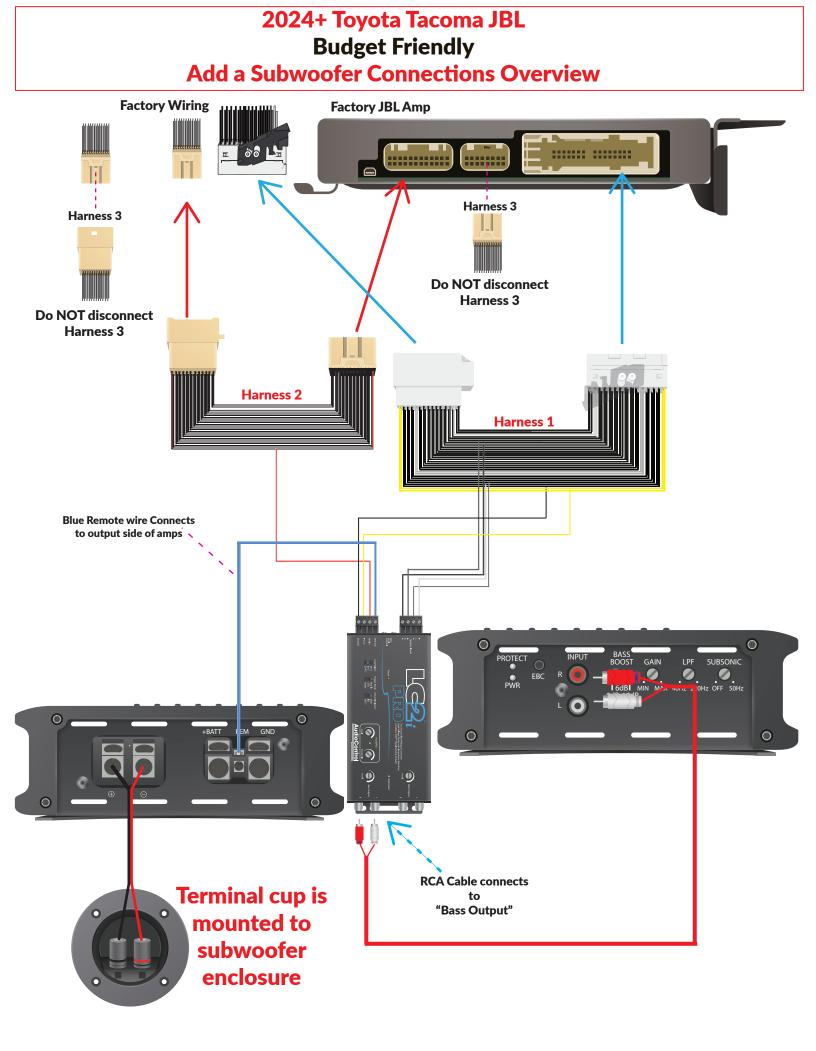

### Harness 1 & 2 plug directly into the factory JBL amplifier & the factory wiring of your Tacoma

Install these harnesses according steps on the following pages

#### HARNESS 1-LC2i Pro Connections

#### HARNESS 2-LC2i Pro Connections

Connects to factory

## **LC2i Pro Connections**

## **AMPLIFIER CONNECTIONS**

#### **OUTPUT SIDE**