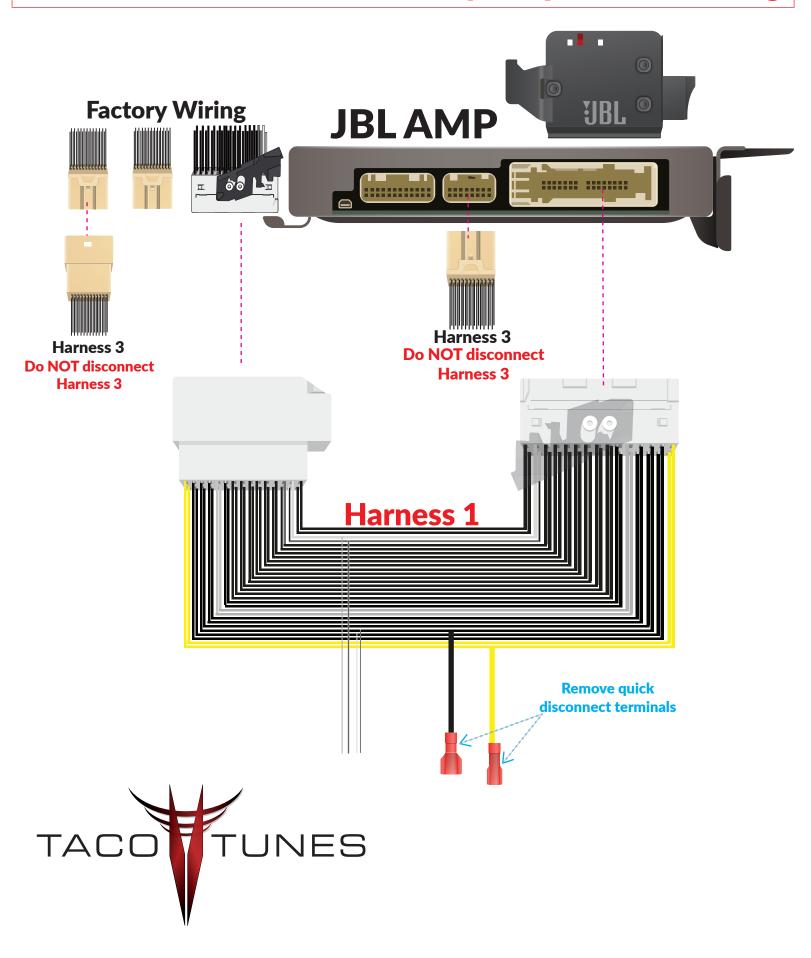

#### Section 1A-Connect Harness 1 To Factory Amplifier & Wiring

#### HARNESS 1-LC2i Pro Connections