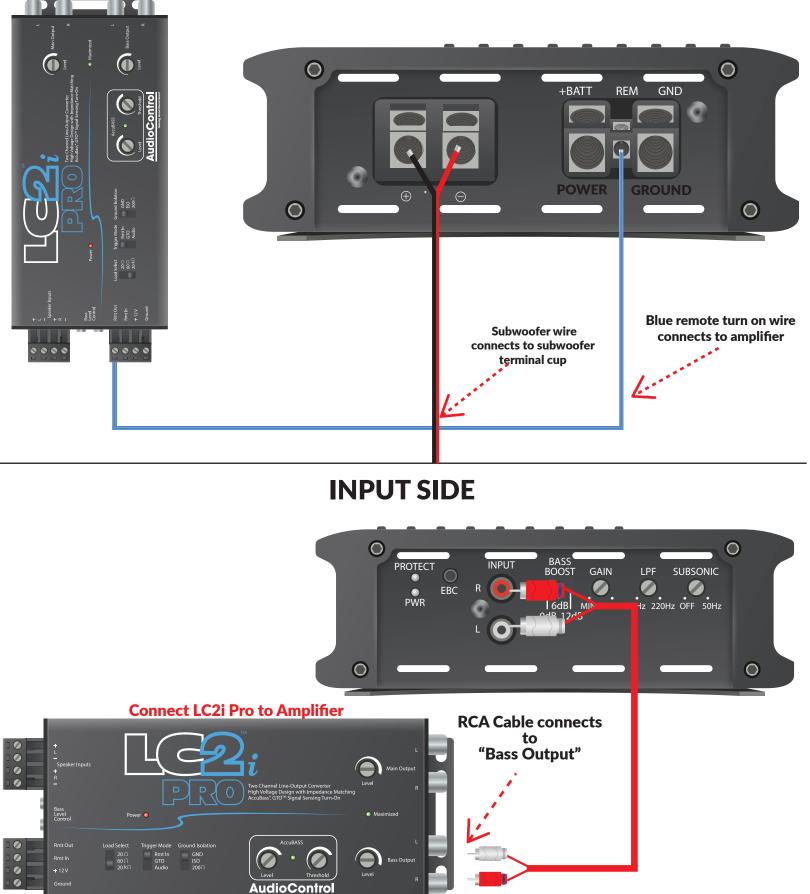

# 2024+ Toyota Tacoma JBL Equipped **BUDGET FRIENDLY** Add a Subwoofer HARNESS PACKAGE Installation Guidelines



### Dual Harness Plug and Play Integration



### Harness 1 & 2 plug directly into the factory JBL amplifier & the factory wiring of your Tacoma

Install these harnesses according steps on the following pages

#### Section 1A-Connect Harness 1 To Factory Amplifier & Wiring



#### Section 1B-Connect Harness 2 To Factory Amplifier & Wiring



#### HARNESS 1-LC2i Pro Connections



#### HARNESS 2-LC2i Pro Connections

Connects to factory





## **LC2i Pro Connections**



## **AMPLIFIER CONNECTIONS**

#### **OUTPUT SIDE**





## **TacoTunes** 2024+ JBL Equipped Tacoma

Factory Integration Audio Upgrade

Harness system

**Installation Guidlines** 



THIS PRODUCT IS NOT COMPATIBLE WITH ALL AUDIO UPGRADE COMPONENTS. YOU ARE RESPONSIBLE FOR CHECKING COMPATIBITLY WITH OUR TEAM PRIOR TO PURCHASE.

\*IF YOU ARE HAVING THIS PRODUCT INSTALLED BY AN AUDIO SHOP, ALL OF THE FOLLOWING TERMS APPLY. YOU ARE RESPONSIBLE FOR PROVIDING YOUR INSTALLER WITH THIS DOCUMENT, ANY INSTALLATION VIDEOS, & OUR CONTACT INFORMATION\*

Violation of the following terms will void the product's warranty:

- Failure to follow the guidelines provided in this document
- Failure to contact the TacoTunes team in the event of a defective component
- Failure to contact TacoTunes team in the event of "confusion" when installing this product, resul