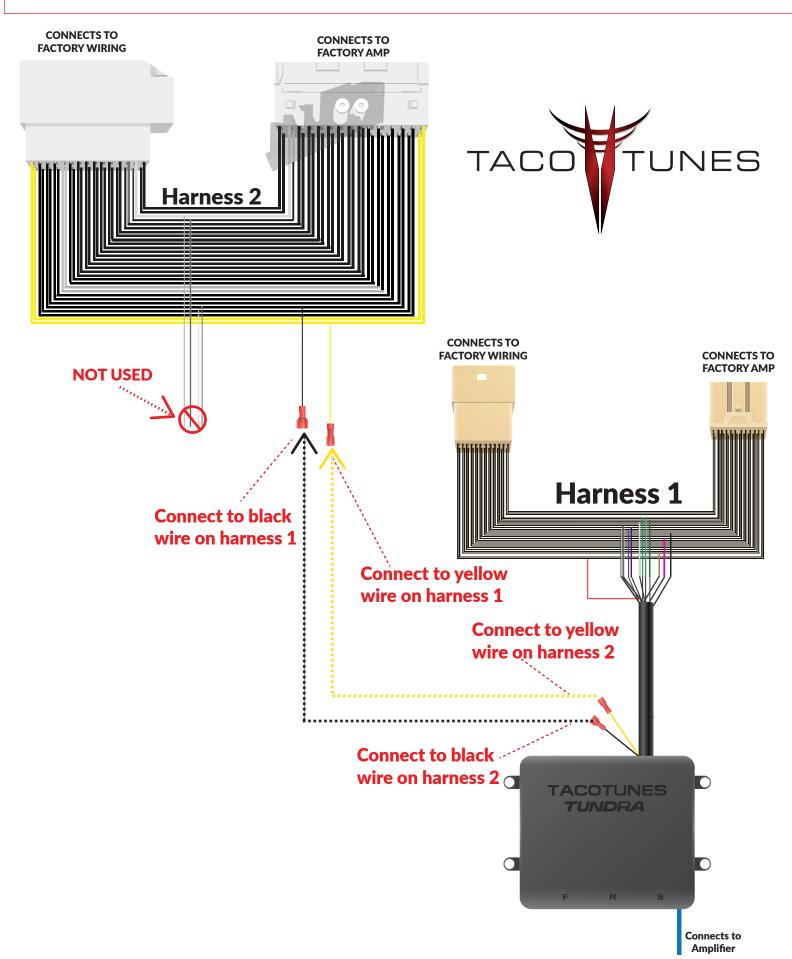

#### DUAL HARNESS FACTORY INTEGRATION SYSTEM

## Connect Harness 1 & 2 to Factory Wiring & Amplifier

## Harness 1 & 2 Quick Disconnects