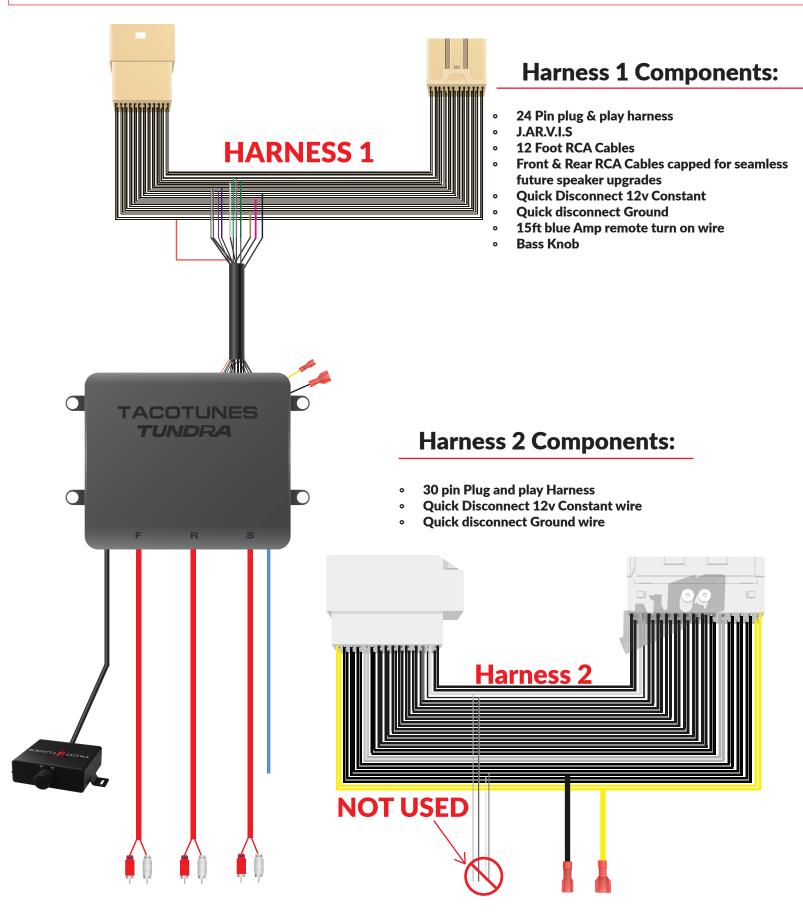

#### DUAL HARNESS FACTORY INTEGRATION SYSTEM

## Harness 1 & 2 Quick Disconnects

# Harness 1 Connections