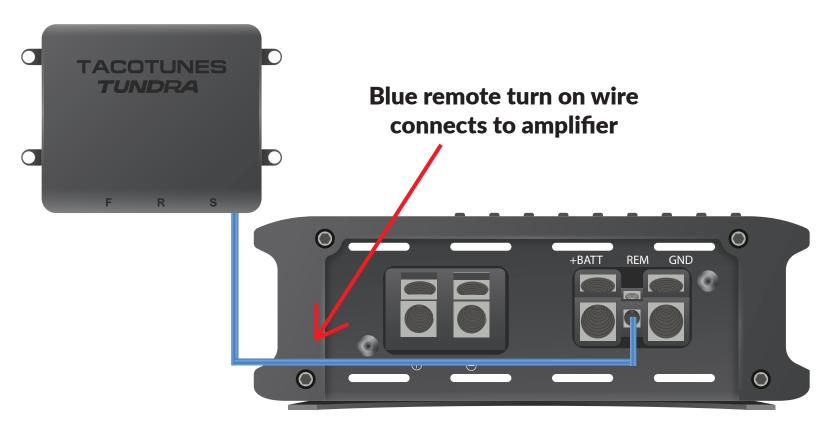

#### **AMPLIFIER CONNECTIONS** Example Installation

**INPUT SIDE - Subwoofer Amplifier** 

**OUTPUT SIDE - Speaker Amplifier** 