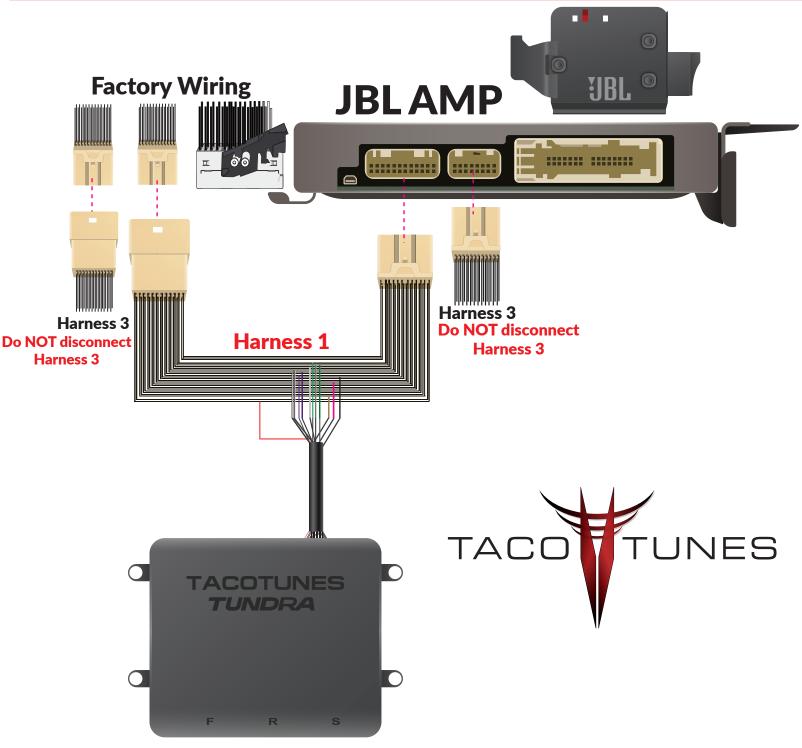

## Connect Harness 1 & 2 to Factory Wiring & Amplifier

### **Connect Harness 1 to Factory Wiring & Factory Amplifier**