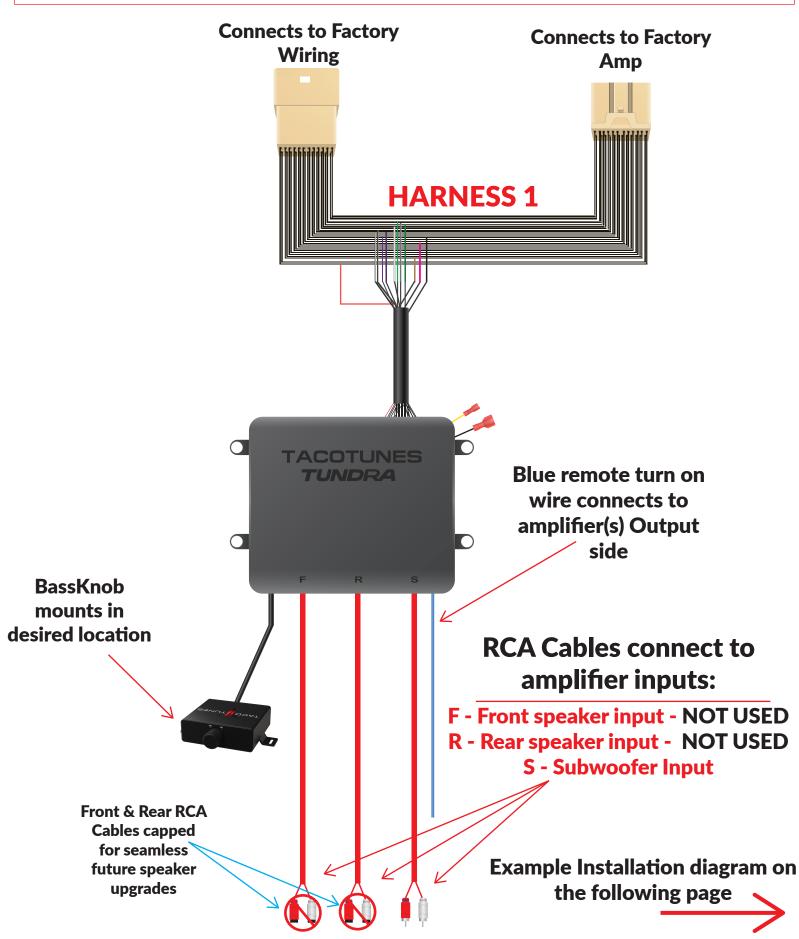

### **Connect Harness 1 to Factory Wiring & Factory Amplifier**

# Harness 1 Connections

#### **AMPLIFIER CONNECTIONS** Example Installation

**INPUT SIDE - Subwoofer Amplifier** 

**OUTPUT SIDE - Speaker Amplifier** 