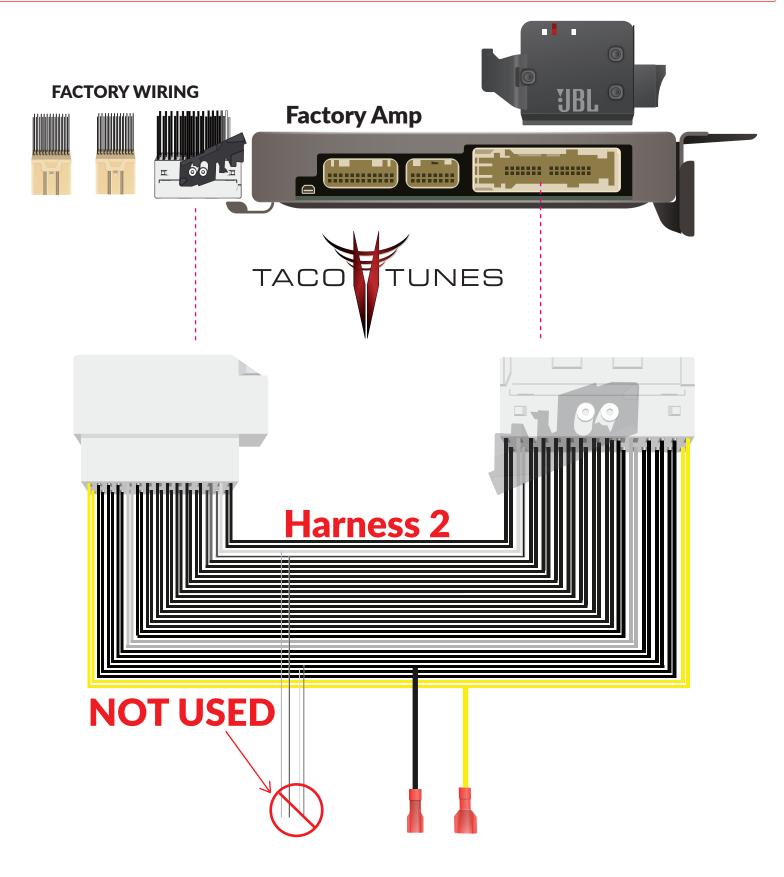

## Connect Harness 1 & 2 to Factory Wiring & Amplifier

#### Connect Harness 2 To Factory Wiring & Factory Amplifier