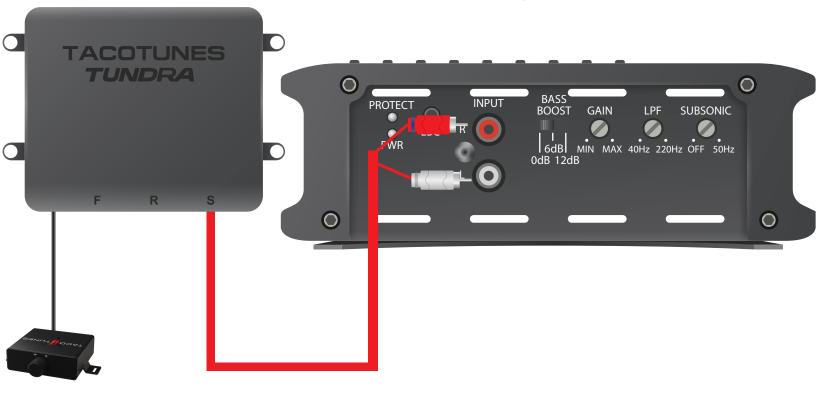

#### **AMPLIFIER CONNECTIONS** Example Installation

**INPUT SIDE - Subwoofer Amplifier** 

**OUTPUT SIDE - Speaker Amplifier** 